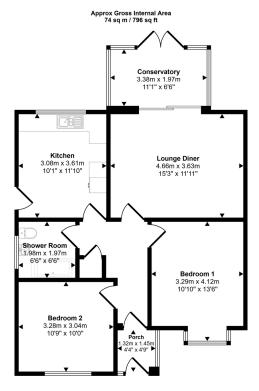

## 14 Bryn Onnen, Abergele, Conwy, LL22 8DF

£259,950 PA 2 L 1 L 1

This detached and spacious bungalow is situated in a popular development and is located just off Llanfair Road, in the town of Abergele. The property is being offered with no forwarding chain. The accommodation offers well proportioned rooms and comprises of Kitchen/breakfast room, lounge, two double bedrooms and shower room. The property also benefits from a detached garage, pretty front and rear gardens, driveway and conservatory. The town centre is within walking distance, with a range of shops and public amenities. The A55 is just one mile away, giving excellent transport links to the North Wales coastline, Chester and beyond.

Floorplan

This floorplan is only for illustrative purposes and is not to scale. Measurements of rooms, doors, windows, and any items are approximate and no responsibility is taken for any error, omission or mis-statement. Loss of items such as bathroom suites are representations only and may not look like the real tiens. Made with Made Shappy 30s.