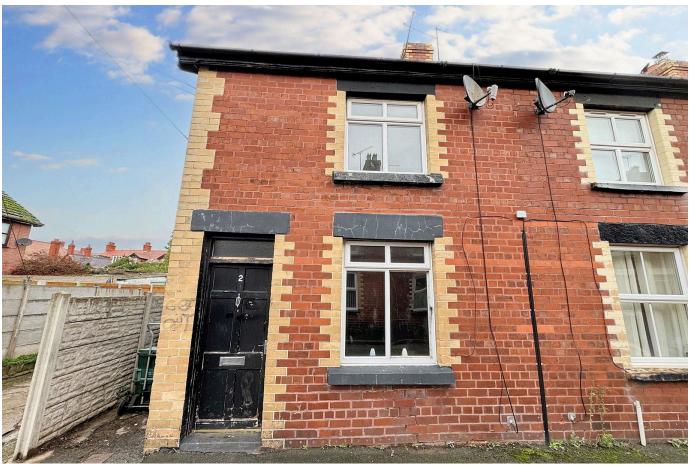

## 2 New Street, Abergele, LL22 7BE

£90,000 Page 2 Land 1

In need of modernisation and deceptively spacious, an end terrace house with potential which will appeal to first time buyers or investors. Offering lounge/diner, kitchen, two double bedrooms and a large bathroom. Gas central heating, some double glazing and rear yard with gate. Located very close to the town centre, schools and regular bus services.

## **Key Features**

- · End terrace house
- · Plenty of potential
- · Two double bedrooms
- · Rear yard
- · Council tax band B

- · In need of renovation
- · Large lounge/diner
- · Spacious bathroom
- Freehold
- EPC rating E