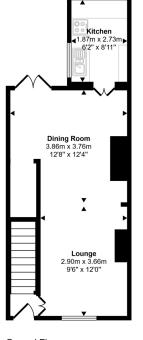

## 2 New Street, Abergele, LL22 7BE

£90,000 Page 2 Land 1

In need of modernisation and deceptively spacious, an end terrace house with potential which will appeal to first time buyers or investors. Offering lounge/diner, kitchen, two double bedrooms and a large bathroom. Gas central heating, some double glazing and rear yard with gate. Located very close to the town centre, schools and regular bus services.

## **Key Features**

- · End terrace house
- · Plenty of potential
- · Two double bedrooms
- · Rear yard
- · Council tax band B

- · In need of renovation
- · Large lounge/diner
- · Spacious bathroom
- Freehold
- EPC rating E

Approx Gross Internal Area

Ground Floor Approx 35 sq m / 379 sq ft

First Floor Approx 30 sq m / 323 sq ft

This floorplan is only for illustrative purposes and is not to scale. Measurements of rooms, doors, windows, and any items are approximate and no responsibility is taken for any error, omission or mis-statement. Loons of items such as bathroom suites are representations only and may not look like the real items. Made with Made Snappy 360.