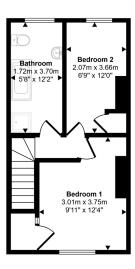

## 2 New Street, Abergele, LL22 7BE

£90,000 Page 2 Land 1

In need of modernisation and deceptively spacious, an end terrace house with potential which will appeal to first time buyers or investors. Offering lounge/diner, kitchen, two double bedrooms and a large bathroom. Gas central heating, some double glazing and rear yard with gate. Located very close to the town centre, schools and regular bus services.

## **Key Features**

- · End terrace house
- · Plenty of potential
- · Two double bedrooms
- · Rear yard
- · Council tax band B

- · In need of renovation
- · Large lounge/diner
- · Spacious bathroom
- Freehold
- EPC rating E

Approx Gross Internal Area

Ground Floor Approx 35 sq m / 379 sq ft

First Floor Approx 30 sq m / 323 sq ft

This floorplan is only for illustrative purposes and is not to scale. Measurements of rooms, doors, windows, and any items are approximate and no responsibility is taken for any error, omission or mis-statement. Loons of items such as bathroom suites are representations only and may not look like the real items. Made with Made Snappy 360.