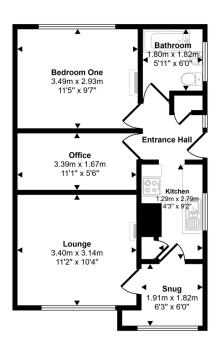

Approx Gross Internal Area 45 sq m / 487 sq ft

Floorplan

This floorplan is only for illustrative purposes and is not to scale. Measurements of rooms, doors, windows, and any items are approximate and no responsibility is taken for any error, omission or mis-statement. Icons of items such as bathroom suites are representations only and may not look like the real items. Made with Made Snappy 360.