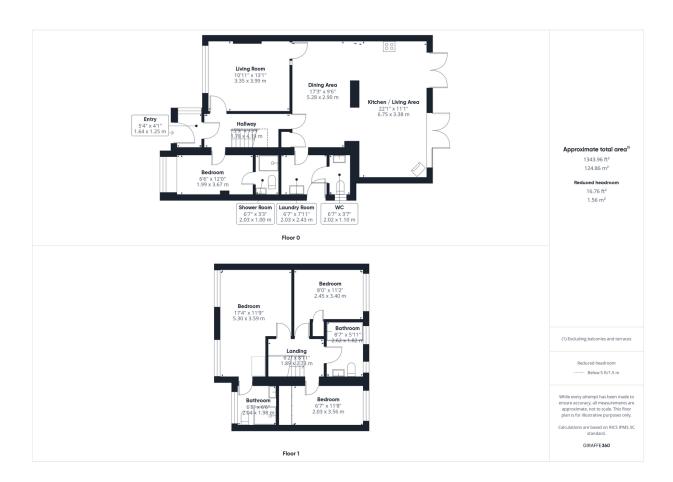

- · Four Bed Detached Home
- Stunning Open-Plan Living
- Premium Finishes Throughout
- Spa-Like Main Bathroom
- Viewing Is Not To Be Missed

Perfectly positioned in the sought-after village of Mynydd Isa, this exceptional four-bedroom residence presents a rare opportunity to acquire a home that seamlessly blends sophisticated design, superior craftsmanship, and effortless comfort. With an expansive 1,351 sq. ft. layout spanning two beautifully designed floors, this home has been thoughtfully crafted to cater to modern living.