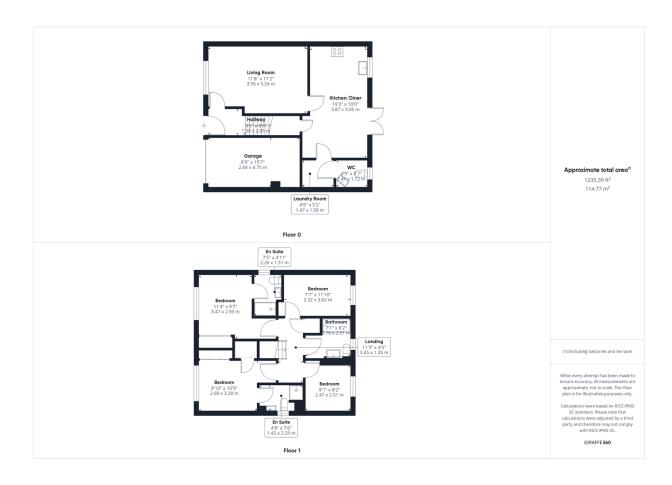

Stepping inside, the spacious entrance hall leads into a beautifully presented, tastefully decorated living room—perfect for relaxing or entertaining. The heart of the home is the sleek open-plan kitchen and dining area, featuring integrated appliances and plenty of space for both everyday meals and social gatherings. A separate utility room provides additional functionality, while a convenient downstairs WC/cloakroom completes the ground floor.

Upstairs, the property boasts four generously sized bedrooms, two of which benefit from ensuite shower rooms, offering privacy and comfort. The remaining bedrooms share a well-appointed family bathroom with a stylish three-piece suite.

Outside, the rear garden is a private retreat, with a maintained lawn and a paved patio—ideal for summer gatherings or quiet relaxation. The front of the property provides ample off-road parking for three vehicles, along with an integral garage for extra storage or potential workspace.