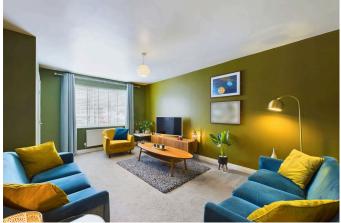

Stepping inside, the spacious entrance hall leads into a beautifully presented, tastefully decorated living room—perfect for relaxing or entertaining. The heart of the home is the sleek open-plan kitchen and dining area, featuring integrated appliances and plenty of space for both everyday meals and social gatherings. A separate utility room provides additional functionality, while a convenient downstairs WC/cloakroom completes the ground floor.