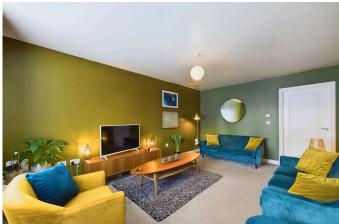

Stepping inside, the spacious entrance hall leads into a beautifully presented, tastefully decorated living room—perfect for relaxing or entertaining. The heart of the home is the sleek open-plan kitchen and dining area, featuring integrated appliances and plenty of space for both everyday meals and social gatherings. A separate utility room provides additional functionality, while a convenient downstairs WC/cloakroom completes the ground floor.