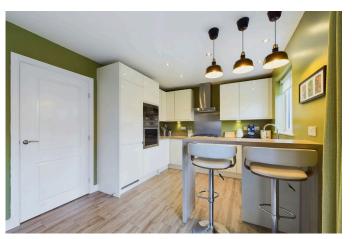

Stepping inside, the spacious entrance hall leads into a beautifully presented, tastefully decorated living room—perfect for relaxing or entertaining. The heart of the home is the sleek open-plan kitchen and dining area, featuring integrated appliances and plenty of space for both everyday meals and social gatherings. A separate utility room provides additional functionality, while a convenient downstairs WC/cloakroom completes the ground floor.