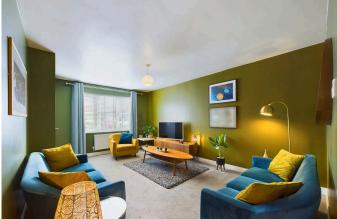

Stepping inside, the spacious entrance hall leads into a beautifully presented, tastefully decorated living room—perfect for relaxing or entertaining. The heart of the home is the sleek open-plan kitchen and dining area, featuring integrated appliances and plenty of space for both everyday meals and social gatherings. A separate utility room provides additional functionality, while a convenient downstairs WC/cloakroom completes the ground floor.