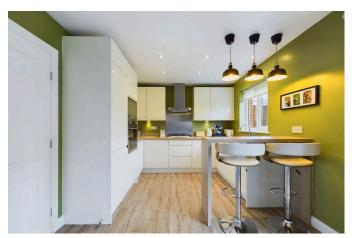

Stepping inside, the spacious entrance hall leads into a beautifully presented, tastefully decorated living room—perfect for relaxing or entertaining. The heart of the home is the sleek open-plan kitchen and dining area, featuring integrated appliances and plenty of space for both everyday meals and social gatherings. A separate utility room provides additional functionality, while a convenient downstairs WC/cloakroom completes the ground floor.