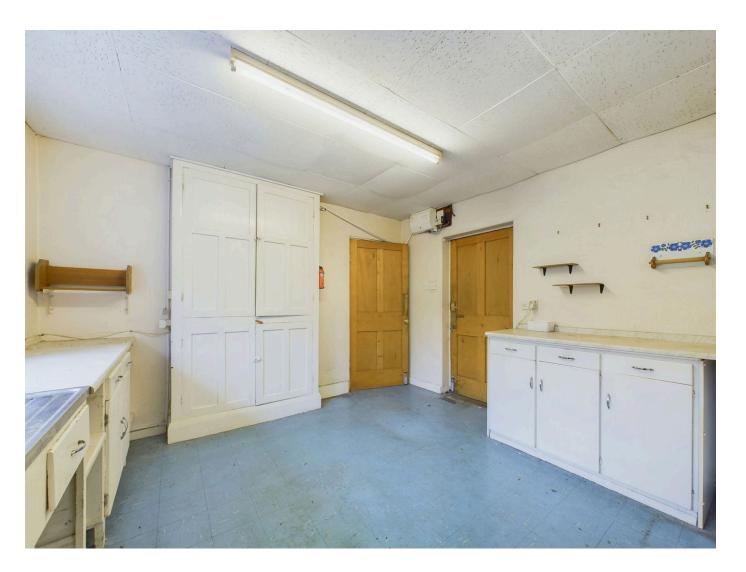

The exterior features traditional brickwork and period details, giving the house a timeless charm that could be further enhanced with some thoughtful renovations. Inside, the spacious layout presents an excellent canvas for modern updates, allowing you to tailor each room to your taste and lifestyle. To the ground floor you have to spacious reception rooms and large kitchen and to the first floor, three bedrooms and bathroom.