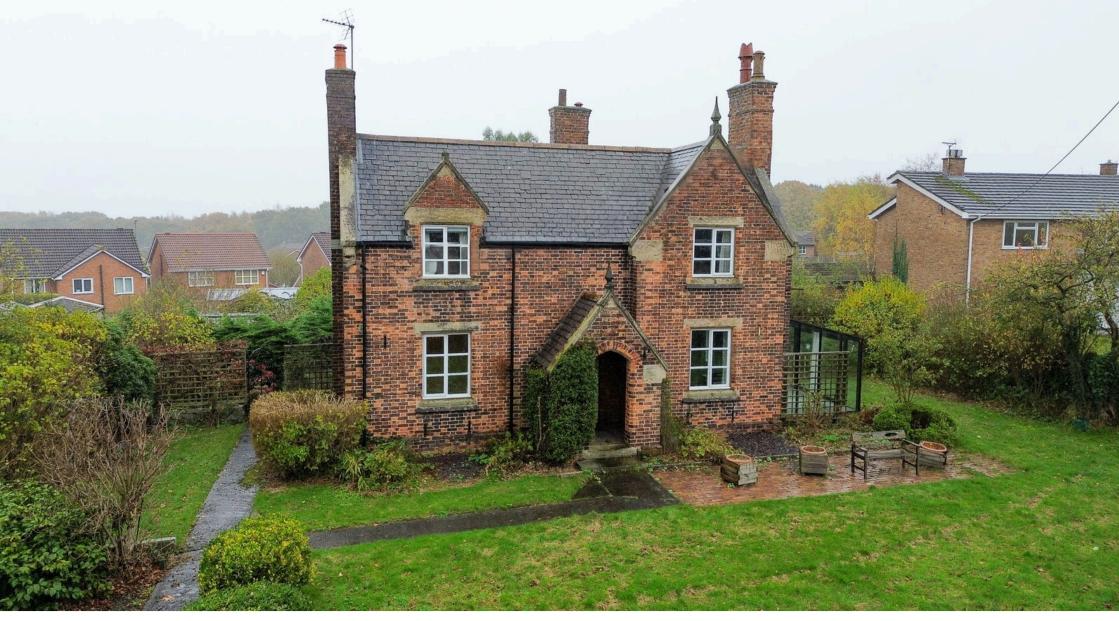

## 116 Church Road, Buckley

Charming Detached Home with Incredible Potential on the Sought-After Church Road, Buckley.

Nestled on the popular Church Road, this characterful three-bedroom detached home offers a fantastic opportunity for those looking to create their dream property. Set on a generously sized plot, the property provides a wealth of potential for extension and customization, perfect for growing families or those wanting extra space.

The exterior features traditional brickwork and period details, giving the house a timeless charm that could be further enhanced with some thoughtful renovations. Inside, the spacious layout presents an excellent canvas for modern updates, allowing you to tailor each room to your taste and lifestyle. To the ground floor you have to spacious reception rooms and large kitchen and to the first floor, three bedrooms and bathroom.

The expansive garden offers privacy and ample room to landscape, entertain, or extend the property (subject to planning permissions), making it ideal for those with a vision for outdoor living.

Situated in a desirable location with convenient access to local amenities, schools, and transport links, this home is perfect for those ready to take on a rewarding project.