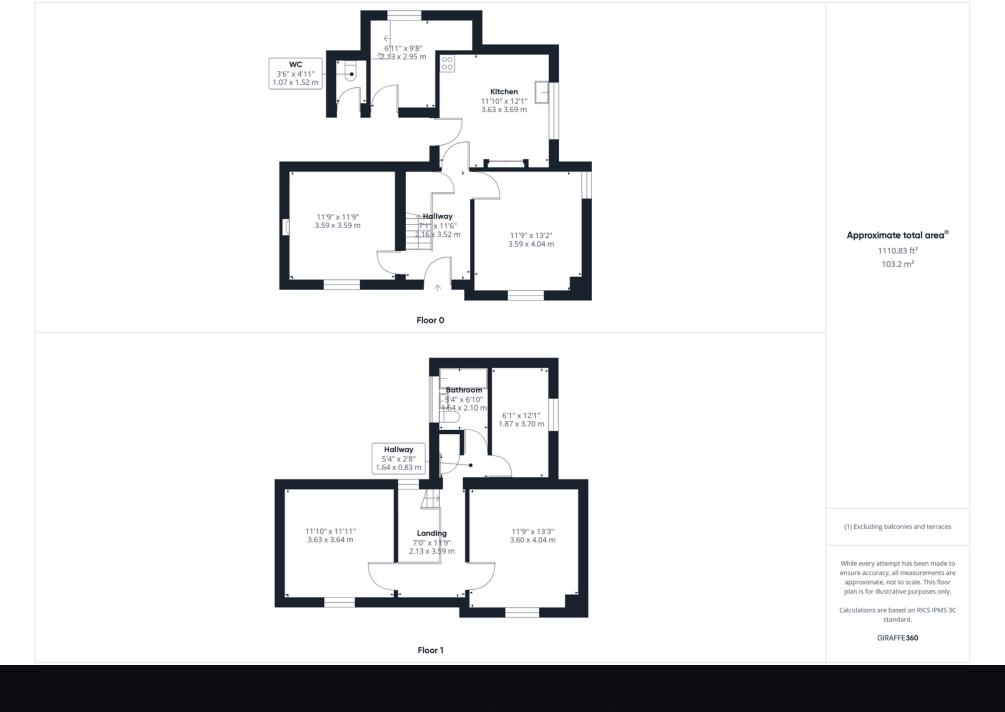

The exterior features traditional brickwork and period details, giving the house a timeless charm that could be further enhanced with some thoughtful renovations. Inside, the spacious layout presents an excellent canvas for modern updates, allowing you to tailor each room to your taste and lifestyle. To the ground floor you have to spacious reception rooms and large kitchen and to the first floor, three bedrooms and bathroom.