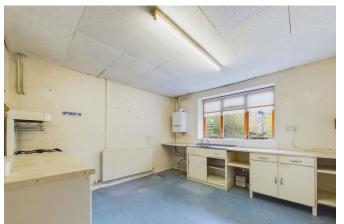

The exterior features traditional brickwork and period details, giving the house a timeless charm that could be further enhanced with some thoughtful renovations. Inside, the spacious layout presents an excellent canvas for modern updates, allowing you to tailor each room to your taste and lifestyle. To the ground floor you have to spacious reception rooms and large kitchen and to the first floor, three bedrooms and bathroom.