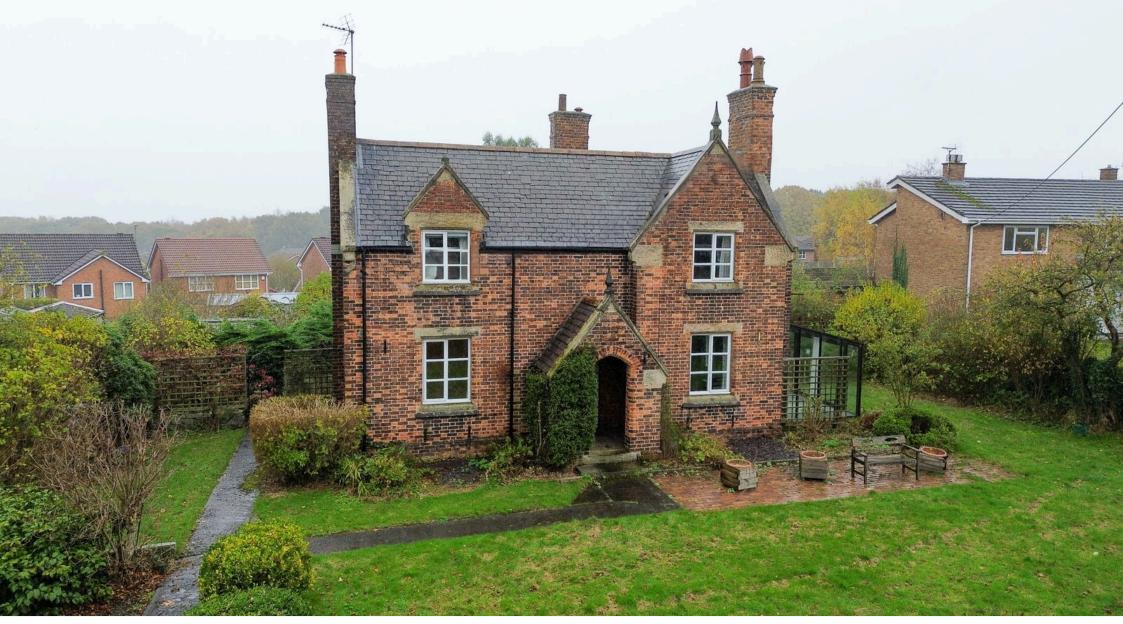

## 116 Church, Buckley

Charming Detached Home with Incredible Potential on the Sought-After Church Road, Buckley.

Nestled on the popular Church Road, this characterful three-bedroom detached home offers a fantastic opportunity for those looking to create their dream property. Set on a generously sized plot, the property provides a wealth of potential for extension and customization, perfect for growing families or those wanting extra space.

The exterior features traditional brickwork and period details, giving the house a timeless charm that could be further enhanced with some thoughtful renovations. Inside, the spacious layout presents an excellent canvas for modern updates, allowing you to tailor each room to your taste and lifestyle. To the ground floor you have to spacious reception rooms and large kitchen and to the first floor, three bedrooms and bathroom.

The expansive garden offers privacy and ample room to landscape, entertain, or extend the property (subject to planning permissions), making it ideal for those with a vision for outdoor living.

Situated in a desirable location with convenient access to local amenities, schools, and transport links, this home is perfect for those ready to take on a rewarding project.