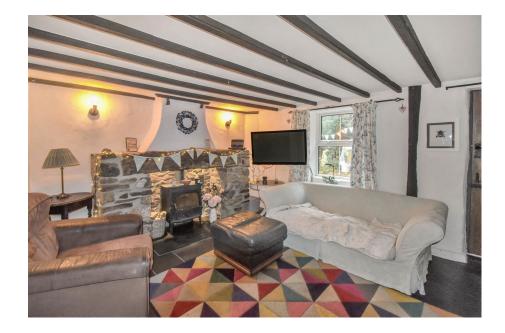

## **Trevellas, St Agnes** Offers Over £900,000

**⊨** 4 **⊢** 3 **⊨** 3

- Rural position
- Separate detached barn
- EPC E48

- Large Farmhouse
- 1.25 acres

A large detached individual character property located between St Agnes and Perranporth with a separate, recently renovated detached 2 storey barn nearing completion which could provide separate 1 bedroom reverse level accommodation with extensive balcony and rural views. The main house has generous and adaptable accommodation with further potential well situated for access to local beaches and the North Coast. The property offers 4 bedrooms, 3 reception rooms and 2 bathrooms ,In all approximately 1.25 acres. EPC E48