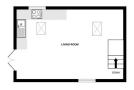

GROUND FLOOR

1ST FLOOR

**Energy Efficiency Rating** Current Potentia Very energy efficient - lower running costs (92-100) Δ B (69-80) C (55-68) E (39-54) (21-38) G Not energy efficient - higher running costs EU Directive 2002/91/EC England, Scotland & Wales