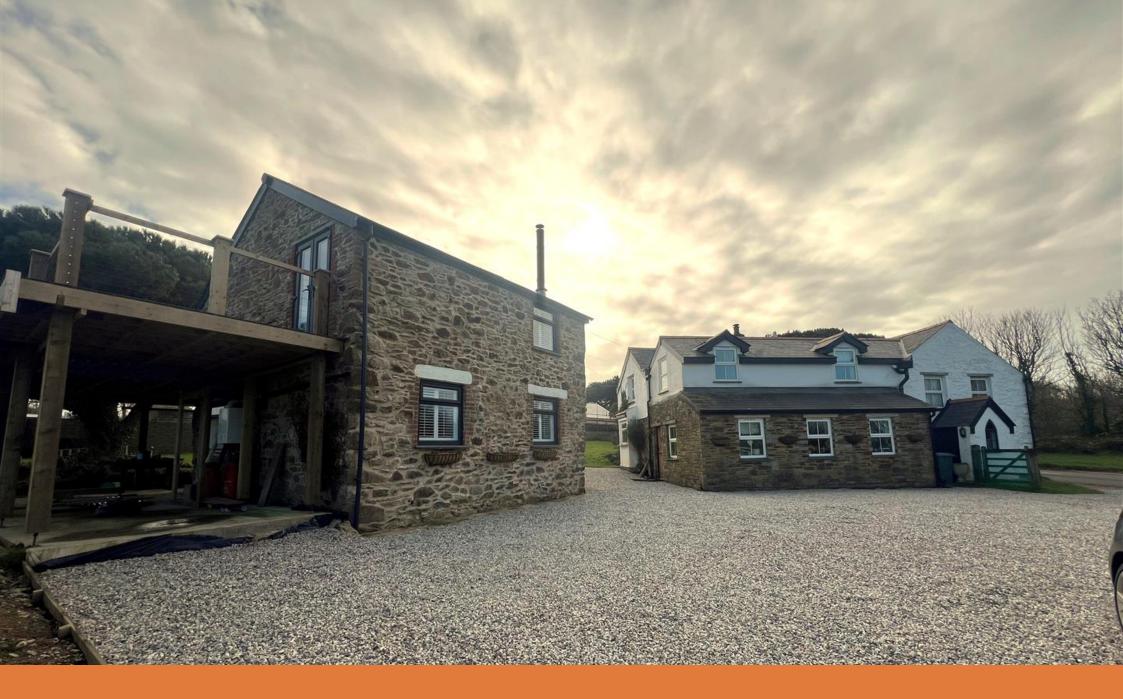

## **Trevellas, St Agnes** Offers Over £900,000

**⊨** 4 **⊢** 3 **⊨** 3

- Rural position
- Separate detached barn
- EPC E48

- Large Farmhouse
- 1.25 acres

A large detached individual character property located between St Agnes and Perranporth with a separate, recently renovated detached 2 storey barn nearing completion which could provide separate 1 bedroom reverse level accommodation with extensive balcony and rural views. The main house has generous and adaptable accommodation with further potential well situated for access to local beaches and the North Coast. The property offers 4 bedrooms, 3 reception rooms and 2 bathrooms ,In all approximately 1.25 acres. EPC E48