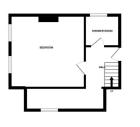

GROUND FLOOR

1ST FLOOR

**Energy Efficiency Rating** Current Potentia Very energy efficient - lower running costs (92-100) Δ B (69-80) C (55-68) E (39-54) (21-38) G Not energy efficient - higher running costs EU Directive 2002/91/EC England, Scotland & Wales