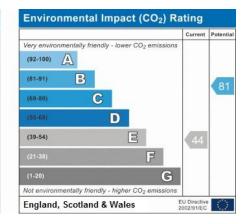

## **Trevellas, St Agnes** Offers Over £900,000

**⊨** 4 **⊢** 3 **⊨** 3

- Rural position
- Separate detached barn
- EPC E48

- Large Farmhouse
- 1.25 acres

A large detached individual character property located between St Agnes and Perranporth with a separate, recently renovated detached 2 storey barn nearing completion which could provide separate 1 bedroom reverse level accommodation with extensive balcony and rural views. The main house has generous and adaptable accommodation with further potential well situated for access to local beaches and the North Coast. The property offers 4 bedrooms, 3 reception rooms and 2 bathrooms ,In all approximately 1.25 acres. EPC E48

GROUND FLOOR

1ST FLOOR

**Energy Efficiency Rating** Current Potentia Very energy efficient - lower running costs (92-100) Δ B (69-80) C (55-68) E (39-54) (21-38) G Not energy efficient - higher running costs EU Directive 2002/91/EC England, Scotland & Wales