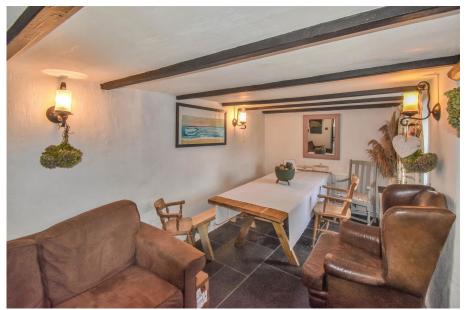

## **Trevellas, St Agnes** Offers Over £900,000

**⊨** 4 **⊢** 3 **⊨** 3

- Rural position
- Separate detached barn
- EPC E48

- Large Farmhouse
- 1.25 acres

A large detached individual character property located between St Agnes and Perranporth with a separate, recently renovated detached 2 storey barn nearing completion which could provide separate 1 bedroom reverse level accommodation with extensive balcony and rural views. The main house has generous and adaptable accommodation with further potential well situated for access to local beaches and the North Coast. The property offers 4 bedrooms, 3 reception rooms and 2 bathrooms ,In all approximately 1.25 acres. EPC E48