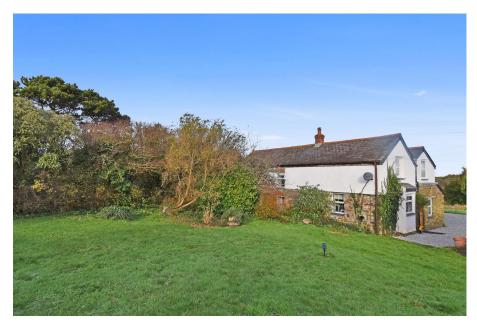

## **Trevellas, St Agnes** Offers Over £900,000

**⊨** 4 **⊢** 3 **⊨** 3

- Rural position
- Separate detached barn
- EPC E48

- Large Farmhouse
- 1.25 acres

A large detached individual character property located between St Agnes and Perranporth with a separate, recently renovated detached 2 storey barn nearing completion which could provide separate 1 bedroom reverse level accommodation with extensive balcony and rural views. The main house has generous and adaptable accommodation with further potential well situated for access to local beaches and the North Coast. The property offers 4 bedrooms, 3 reception rooms and 2 bathrooms ,In all approximately 1.25 acres. EPC E48