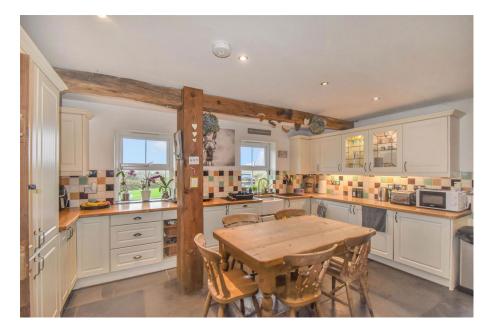

## **Trevellas, St Agnes** Offers Over £900,000

**⊨** 4 **⊢** 3 **⊨** 3

- Rural position
- Separate detached barn
- EPC E48

- Large Farmhouse
- 1.25 acres

A large detached individual character property located between St Agnes and Perranporth with a separate, recently renovated detached 2 storey barn nearing completion which could provide separate 1 bedroom reverse level accommodation with extensive balcony and rural views. The main house has generous and adaptable accommodation with further potential well situated for access to local beaches and the North Coast. The property offers 4 bedrooms, 3 reception rooms and 2 bathrooms ,In all approximately 1.25 acres. EPC E48