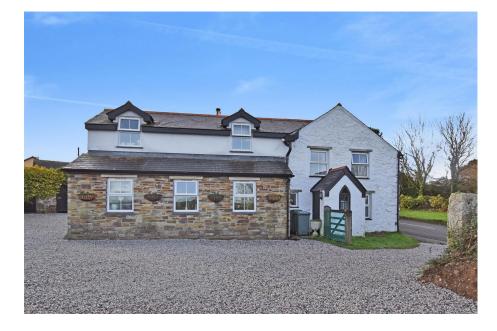

## **Trevellas, St Agnes** Offers Over £900,000

**⊨** 4 **⊢** 3 **⊨** 3

- Rural position
- Separate detached barn
- EPC E48

- Large Farmhouse
- 1.25 acres

A large detached individual character property located between St Agnes and Perranporth with a separate, recently renovated detached 2 storey barn nearing completion which could provide separate 1 bedroom reverse level accommodation with extensive balcony and rural views. The main house has generous and adaptable accommodation with further potential well situated for access to local beaches and the North Coast. The property offers 4 bedrooms, 3 reception rooms and 2 bathrooms ,In all approximately 1.25 acres. EPC E48