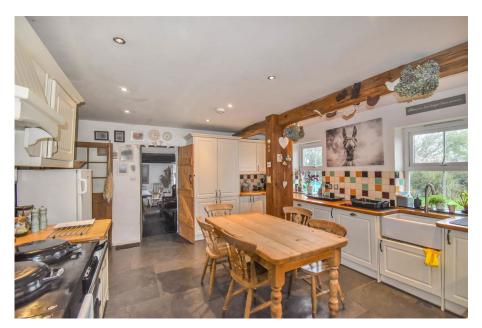

## **Trevellas, St Agnes** Offers Over £900,000

**⊨** 4 **⊢** 3 **⊨** 3

- Rural position
- Separate detached barn
- EPC E48

- Large Farmhouse
- 1.25 acres

A large detached individual character property located between St Agnes and Perranporth with a separate, recently renovated detached 2 storey barn nearing completion which could provide separate 1 bedroom reverse level accommodation with extensive balcony and rural views. The main house has generous and adaptable accommodation with further potential well situated for access to local beaches and the North Coast. The property offers 4 bedrooms, 3 reception rooms and 2 bathrooms ,In all approximately 1.25 acres. EPC E48