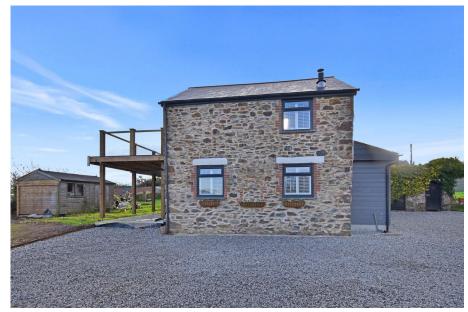

## **Trevellas, St Agnes** Offers Over £900,000

**⊨** 4 **⊢** 3 **⊨** 3

- Rural position
- Separate detached barn
- EPC E48

- Large Farmhouse
- 1.25 acres

A large detached individual character property located between St Agnes and Perranporth with a separate, recently renovated detached 2 storey barn nearing completion which could provide separate 1 bedroom reverse level accommodation with extensive balcony and rural views. The main house has generous and adaptable accommodation with further potential well situated for access to local beaches and the North Coast. The property offers 4 bedrooms, 3 reception rooms and 2 bathrooms ,In all approximately 1.25 acres. EPC E48