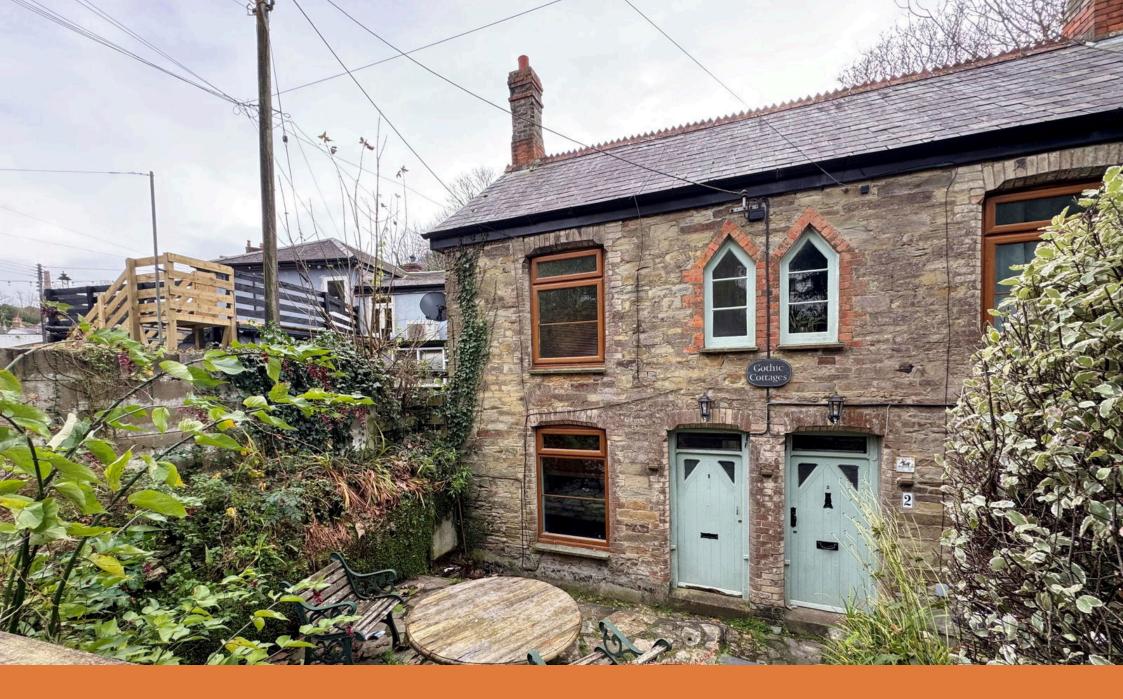

### **Gothic Cottages, Peterville, St. Agnes** Guide Price £235,000

- Character Cottage
- Electric Heating

- One Double bedroom
- No Onward Chain

#### 🍋 1 🚰 1 🚍 1

A character semi detached cottage ;located at the heart of this picturesque North Coastal village and just a half mile from the beach at Trevaunance Cove. Ideal as a holiday or long term let, the property is located to the rear of the Peterville Inn.