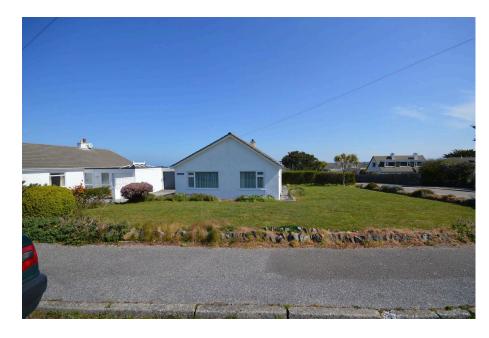

A generous detached three bedroom bungalow occupying a corner plot with sea views. Trevaunance Close is located within a level walk of the village amenities in the popular village of St Agnes.

The accommodation comprises of an entrance porch with large storage cupboard and access to the garage, entrance hallway, living room and dining room both looking out to the rear garden, kitchen, three bedrooms and family bathroom with shower over the bath. The property has ample driveway parking and generous front and rear gardens. There is electric heating and double glazing.