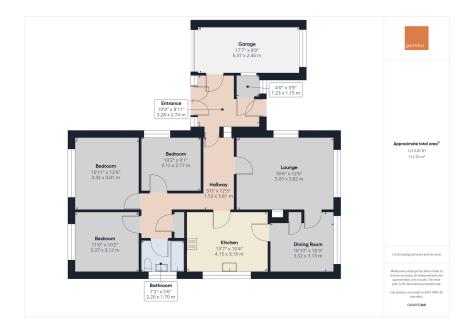

A generous detached three bedroom bungalow occupying a corner plot with sea views. Trevaunance Close is located within a level walk of the village amenities in the popular village of St Agnes.

The accommodation comprises of an entrance porch with large storage cupboard and access to the garage, entrance hallway, living room and dining room both looking out to the rear garden, kitchen, three bedrooms and family bathroom with shower over the bath. The property has ample driveway parking and generous front and rear gardens. There is electric heating and double glazing.