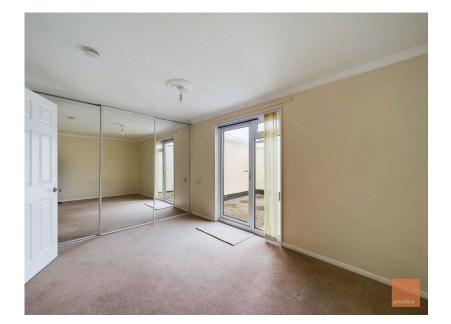

Located towards the head of this development, this well presented bungalow benefits from being only a short level walk away from the local convenience store and bus stop. The living room with a contemporary fireplace with electric heater inset. The inner hall leads to the remainder of the accommodation. The kitchen offers a range of base, base and wall units with an integrated oven, hob and space for further appliances. The bathroom has a white suite comprising of a panelled bath (with shower over), hand wash basin, WC and airing cupboard housing hot water tank. The accommodation is complete with a large double bedroom to the rear, which also benefits from having large inbuilt wardrobes. Gardens to both front and rear. The front garden offers and array of mature shrubs with pathway leading down, while the rear garden is fully enclosed and has been gravelled with ease of maintenance in mind and allows access to the garage.