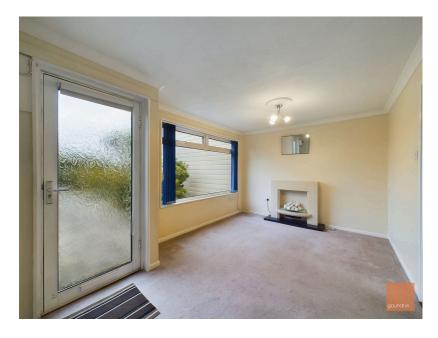

Located towards the head of this development, this well presented bungalow benefits from being only a short level walk away from the local convenience store and bus stop. The living room with a contemporary fireplace with electric heater inset. The inner hall leads to the remainder of the accommodation. The kitchen offers a range of base, base and wall units with an integrated oven, hob and space for further appliances. The bathroom has a white suite comprising of a panelled bath (with shower over), hand wash basin, WC and airing cupboard housing hot water tank. The accommodation is complete with a large double bedroom to the rear, which also benefits from having large inbuilt wardrobes. Gardens to both front and rear. The front garden offers and array of mature shrubs with pathway leading down, while the rear garden is fully enclosed and has been gravelled with ease of maintenance in mind and allows access to the garage.