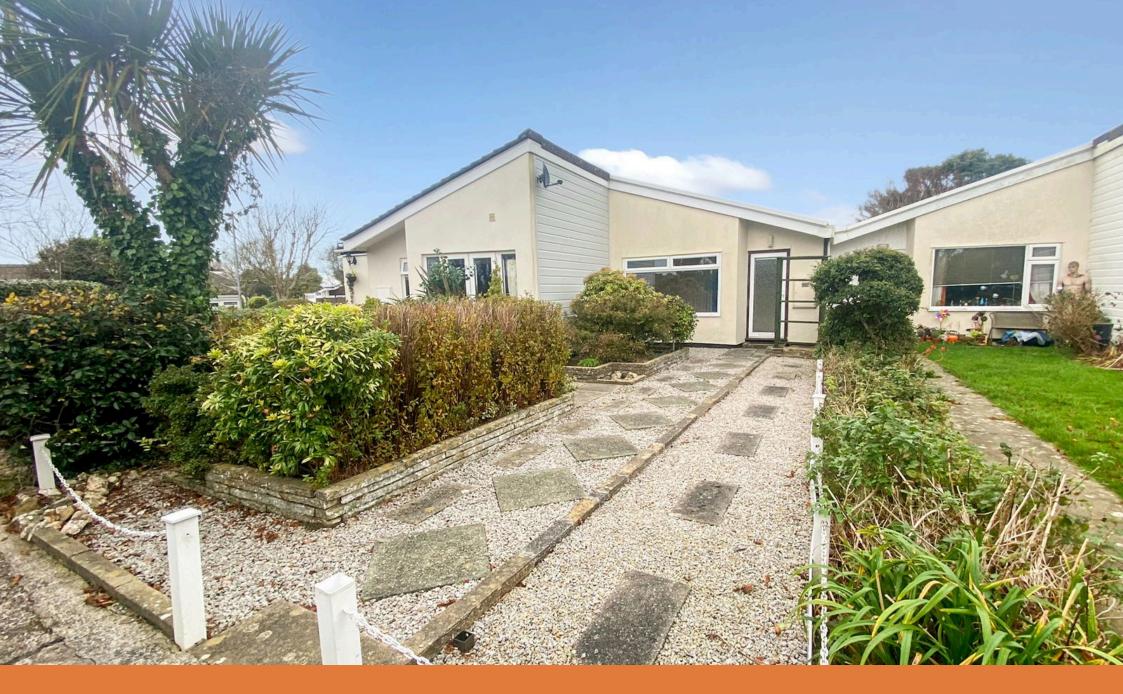

Located towards the head of this development, this well presented bungalow benefits from being only a short level walk away from the local convenience store and bus stop. The living room with a contemporary fireplace with electric heater inset. The inner hall leads to the remainder of the accommodation. The kitchen offers a range of base, base and wall units with an integrated oven, hob and space for further appliances. The bathroom has a white suite comprising of a panelled bath (with shower over), hand wash basin, WC and airing cupboard housing hot water tank. The accommodation is complete with a large double bedroom to the rear, which also benefits from having large inbuilt wardrobes. Gardens to both front and rear. The front garden offers and array of mature shrubs with pathway leading down, while the rear garden is fully enclosed and has been gravelled with ease of maintenance in mind and allows access to the garage.