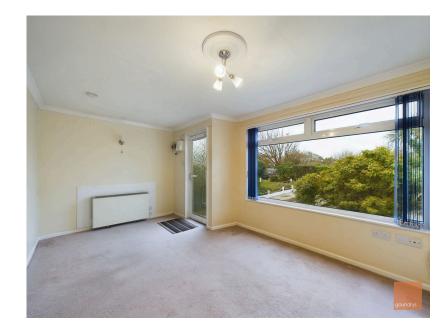

Located towards the head of this development, this well presented bungalow benefits from being only a short level walk away from the local convenience store and bus stop. The living room with a contemporary fireplace with electric heater inset. The inner hall leads to the remainder of the accommodation. The kitchen offers a range of base, base and wall units with an integrated oven, hob and space for further appliances. The bathroom has a white suite comprising of a panelled bath (with shower over), hand wash basin, WC and airing cupboard housing hot water tank. The accommodation is complete with a large double bedroom to the rear, which also benefits from having large inbuilt wardrobes. Gardens to both front and rear. The front garden offers and array of mature shrubs with pathway leading down, while the rear garden is fully enclosed and has been gravelled with ease of maintenance in mind and allows access to the garage.