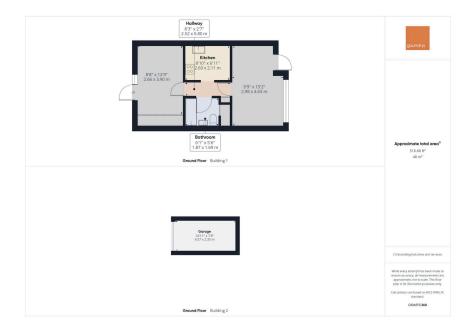

Located towards the head of this development, this well presented bungalow benefits from being only a short level walk away from the local convenience store and bus stop. The living room with a contemporary fireplace with electric heater inset. The inner hall leads to the remainder of the accommodation. The kitchen offers a range of base, base and wall units with an integrated oven, hob and space for further appliances. The bathroom has a white suite comprising of a panelled bath (with shower over), hand wash basin, WC and airing cupboard housing hot water tank. The accommodation is complete with a large double bedroom to the rear, which also benefits from having large inbuilt wardrobes. Gardens to both front and rear. The front garden offers and array of mature shrubs with pathway leading down, while the rear garden is fully enclosed and has been gravelled with ease of maintenance in mind and allows access to the garage.

sq. ft.

Tenure Freehold

**Service Charge** £120 per annum

**Ground Rent** £0 per annum