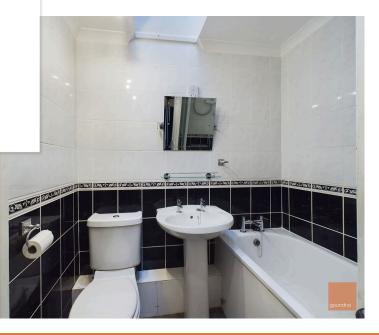

Located towards the head of this development, this well presented bungalow benefits from being only a short level walk away from the local convenience store and bus stop. The living room with a contemporary fireplace with electric heater inset. The inner hall leads to the remainder of the accommodation. The kitchen offers a range of base, base and wall units with an integrated oven, hob and space for further appliances. The bathroom has a white suite comprising of a panelled bath (with shower over), hand wash basin, WC and airing cupboard housing hot water tank. The accommodation is complete with a large double bedroom to the rear, which also benefits from having large inbuilt wardrobes. Gardens to both front and rear. The front garden offers and array of mature shrubs with pathway leading down, while the rear garden is fully enclosed and has been gravelled with ease of maintenance in mind and allows access to the garage.