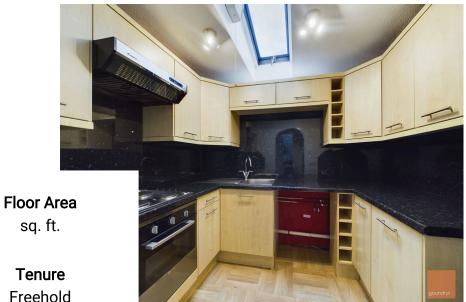

Located towards the head of this development, this well presented bungalow benefits from being only a short level walk away from the local convenience store and bus stop. The living room with a contemporary fireplace with electric heater inset. The inner hall leads to the remainder of the accommodation. The kitchen offers a range of base, base and wall units with an integrated oven, hob and space for further appliances. The bathroom has a white suite comprising of a panelled bath (with shower over), hand wash basin, WC and airing cupboard housing hot water tank. The accommodation is complete with a large double bedroom to the rear, which also benefits from having large inbuilt wardrobes. Gardens to both front and rear. The front garden offers and array of mature shrubs with pathway leading down, while the rear garden is fully enclosed and has been gravelled with ease of maintenance in mind and allows access to the garage.

sq. ft.

Tenure Freehold

**Service Charge** £120 per annum

**Ground Rent** £0 per annum