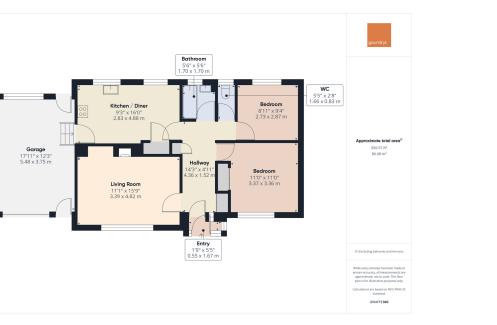

## Wheal Quoit Avenue, St. Agnes

Offers Over £400,000

- Two Bedrooms
- Requiring Full Modernisation / Works
- No Onward Chain

- Garage And Parking
- Rear Garden
- Desirable Location

Offering two bedrooms, this detached property is found on Wheal Quoit Avenue, St Agnes. Available with no onward chain, this property requires a full programme of updating.