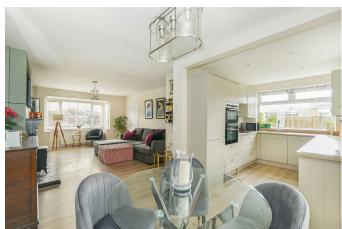

## **REFERENCE BA 0665**

Situated in a popular and convenient location within the village is this very much improved and well presented home which has been remodelled on the ground floor to create a beautiful and contemporary open plan space. There are three bedrooms to the first floor, two of which are doubles along with a well proportioned single. Outside the rear garden is of an east to south aspect and enjoys a good level of privacy and to the front there is a low maintenance garden and adjacent driveway providing parking for vehicles. Additionally there may be scope for extending the property subject to planning permission and building regulation approval.

## BEN APPELLA

- · Stylish And Upgraded Interior
- · Lounge/ Dining Room
- Three Well Proportioned Bedrooms
- · Private Landscaped Rear Garden
- Driveway For Three vehicles

- · Refitted Cloakroom
- · Refitted Kitchen
- · Modern Bathroom
- · Gas FIRED CH/ Double Glazing
- · Level Walk To Village Centre