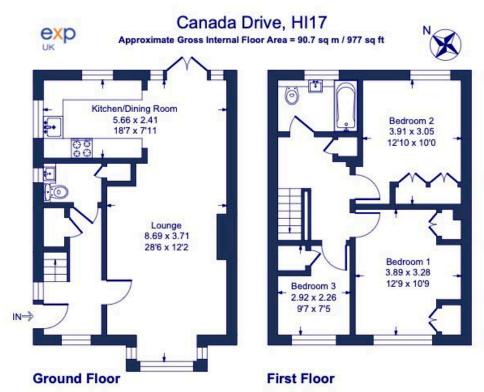

## **REFERENCE BA 0665**

Situated in a popular and convenient location within the village is this very much improved and well presented home which has been remodelled on the ground floor to create a beautiful and contemporary open plan space. There are three bedrooms to the first floor, two of which are doubles along with a well proportioned single. Outside the rear garden is of an east to south aspect and enjoys a good level of privacy and to the front there is a low maintenance garden and adjacent driveway providing parking for vehicles. Additionally there may be scope for extending the property subject to planning permission and building regulation approval.

Illustration for identification purposes only, measurements are approximate, not to scale.