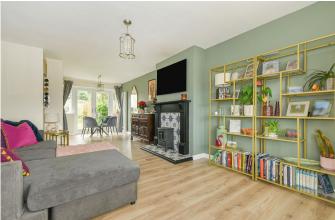

## **REFERENCE BA 0665**

Situated in a popular and convenient location within the village is this very much improved and well presented home which has been remodelled on the ground floor to create a beautiful and contemporary open plan space. There are three bedrooms to the first floor, two of which are doubles along with a well proportioned single. Outside the rear garden is of an east to south aspect and enjoys a good level of privacy and to the front there is a low maintenance garden and adjacent driveway providing parking for vehicles. Additionally there may be scope for extending the property subject to planning permission and building regulation approval.

## BEN APPELLA

- · Stylish And Upgraded Interior
- · Lounge/ Dining Room
- Three Well Proportioned Bedrooms
- · Private Landscaped Rear Garden
- Driveway For Three vehicles

- · Refitted Cloakroom
- · Refitted Kitchen
- · Modern Bathroom
- · Gas FIRED CH/ Double Glazing
- · Level Walk To Village Centre