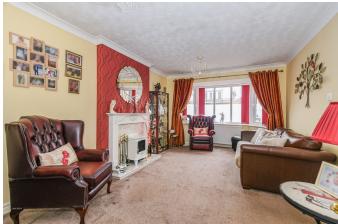

## BEN APPELLA

- · Well proportioned Lounge
- · Two Double Bedrooms
- · Gas Fired Central Heating
- · Enclosed Private Rear Garden
- Garage

- · Re-Fitted Kitchen / Dining Room
- · Re-Fitted Bathroom Suite
- · Double Glazed Windows
- Garden Room
- Driveway Parking For Three Vehicles