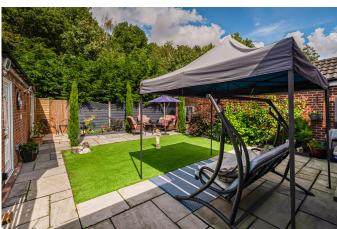

## BEN APPELLA

- · Well proportioned Lounge
- · Two Double Bedrooms
- · Gas Fired Central Heating
- · Enclosed Private Rear Garden
- Garage

- · Re-Fitted Kitchen / Dining Room
- · Re-Fitted Bathroom Suite
- · Double Glazed Windows
- Garden Room
- Driveway Parking For Three Vehicles