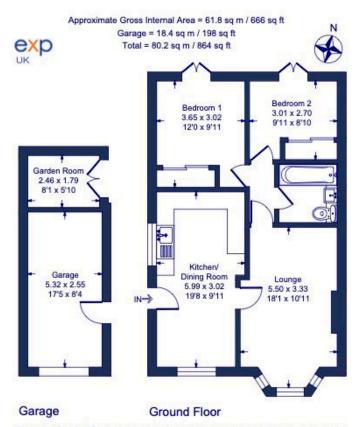

## 46 Rowan Avenue

£249,950

A superbly appointed detached Bungalow, that has undergone great improvement during my clients tenure. No stone has been left unturned in creating a very comfortable and modern, updated home that is ready to move into. Situated within a pleasant cul-de-sac in this popular and convenient location falling within the highly desirable Molescroft catchment.

## BEN APPELLA

- · Well proportioned Lounge
- · Two Double Bedrooms
- · Gas Fired Central Heating
- · Enclosed Private Rear Garden
- Garage

- · Re-Fitted Kitchen / Dining Room
- · Re-Fitted Bathroom Suite
- · Double Glazed Windows
- Garden Room
- Driveway Parking For Three Vehicles

Illustration for identification purposes only, measurements are approximate, not to scale.