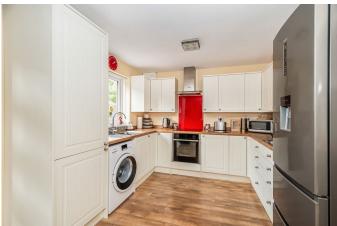

## BEN APPELLA

- · Well proportioned Lounge
- · Two Double Bedrooms
- · Gas Fired Central Heating
- · Enclosed Private Rear Garden
- Garage

- · Re-Fitted Kitchen / Dining Room
- · Re-Fitted Bathroom Suite
- · Double Glazed Windows
- Garden Room
- Driveway Parking For Three Vehicles