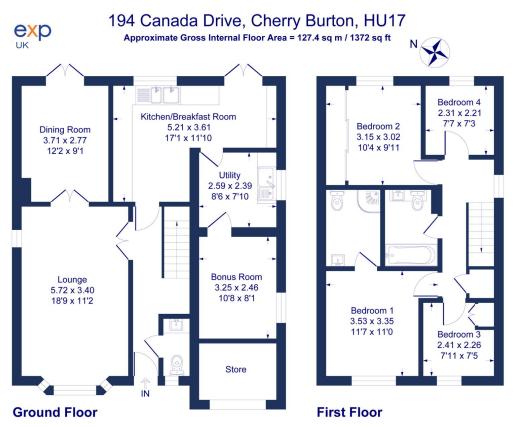

## **REFERENCE BA0665**

A modern four bedroom detached property that has been the subject of great improvement by my client to create a wonderful family home. Having re modelled the ground floor to create a modern and contemporary space and improved the property overall to a very high standard, this home is ready to move into. With the added benefit of no onward chain, this property will not only appeal to the discerning buyer but also to those that are keen to move quickly. Viewing is strongly recommended.

## **BEN APPELLA**

@ ben.appella@exp.uk.com

benappella.exp.uk.com

**L**07766 905 441

- Cloakroom
- Comprehensively Re-Fitted Kitchen/ Breakfast Room
- · Bonus Room
- Three Further Bedrooms
- · Good Size Rear Garden

- Two Well Proportioned Reception Rooms
- Utility Room
- · Master Bedroom En-Suite
- Bathroom
- · Gas Fired CH/ Double Glazed Windows

Illustration for identification purposes only, measurements are approximate, not to scale.