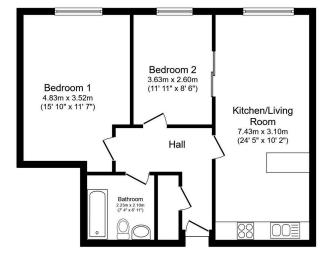

Externally there is a secure allocated parking space and a communal courtyard garden.

Total floor area 64.2 m² (691 sq.ft.) approx

This floor plan is for illustrative purposes only. It is not drawn to scale. Any measurements, floor areas (including any total floor area), openings and orientation are approximate. No details are guaranteed they cannot be relied upon for any purpose and they do not form part of any agreement. No liability is taken for any error, omissisten or misstatement. A party must rely upon its own inspection(s). Plan orodized for Henry Wilthish, Powered by www.forcalearent.com