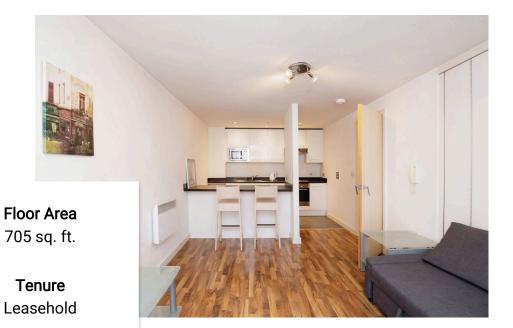

Located on the fifth floor this superb property comprises of : Private entrance hallway with storage cupboard, open plan living area and kitchen with fully integrated appliances, main double bedroom with sliding door access to living, further second double bedroom plus bathroom with shower.