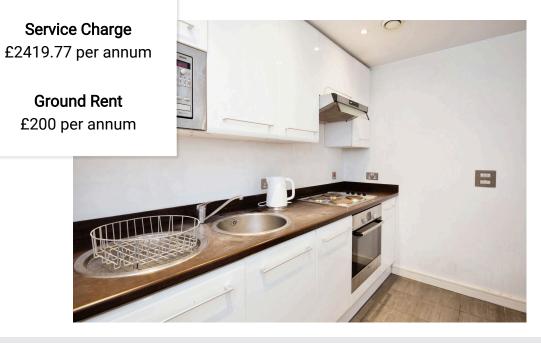

Located on the fifth floor this superb property comprises of : Private entrance hallway with storage cupboard, open plan living area and kitchen with fully integrated appliances, main double bedroom with sliding door access to living, further second double bedroom plus bathroom with shower.