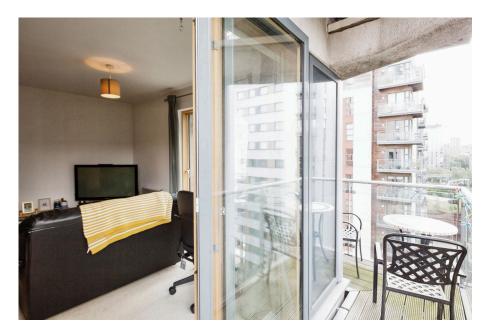

In brief the property comprises: Communal entrance with lifts to all floors, private entrance hallway with large storage cupboard, open plan living area with balcony, fitted kitchen with integrated appliances, main double bedroom with en suite shower room, further double bedroom and main bathroom with shower over the bath. PLUS SECURE ALLOCATED PARKING.