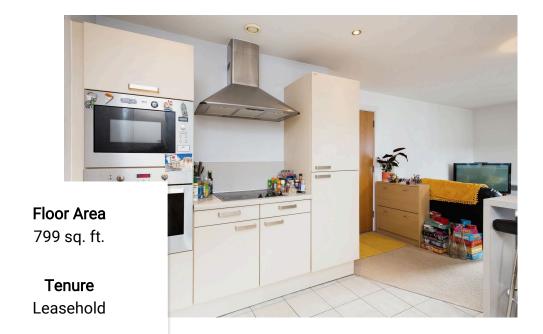

In brief the property comprises: Communal entrance with lifts to all floors, private entrance hallway with large storage cupboard, open plan living area with balcony, fitted kitchen with integrated appliances, main double bedroom with en suite shower room, further double bedroom and main bathroom with shower over the bath. PLUS SECURE ALLOCATED PARKING.