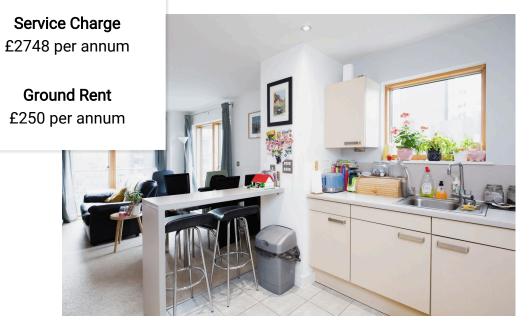

Service Charge - £2748 Ground Rent - £250 Term - 150 years from 2006 with 132 years remaining

Total floor area 74.3 sq.m. (799 sq.ft.) approx

This floor plan is for illustrative purposes only. It is not drawn to scale. Any measurements, floor areas (including any total floor area), openings and orientation are approximate. No details are guarante they cannot be relied upon for any purpose and they do not form part of any agreement. No liability skets for any error, omission or misstatement. A party must rely upon its own inspection(s). Plan produced for helm villability. Powered by www.focalaeent.com