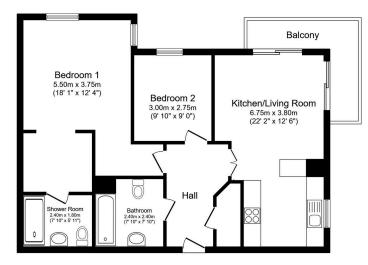

Service Charge - £2748 Ground Rent - £250 Term - 150 years from 2006 with 132 years remaining

Total floor area 74.3 sq.m. (799 sq.ft.) approx

This floor plan is for illustrative purposes only. It is not drawn to scale. Any measurements, floor areas (including any total floor area), openings and orientation are approximate. No details are guarante they cannot be relied upon for any purpose and they do not form part of any agreement. No liability skets for any error, omission or misstatement. A party must rely upon its own inspection(s). Plan produced for helm villability. Powered by www.focalaeent.com