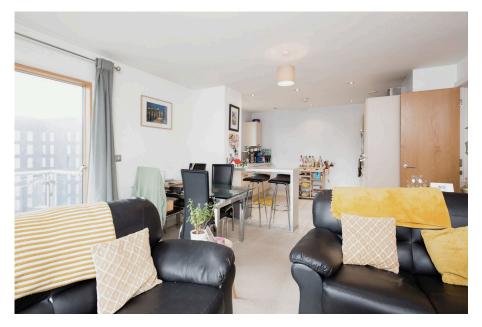

In brief the property comprises: Communal entrance with lifts to all floors, private entrance hallway with large storage cupboard, open plan living area with balcony, fitted kitchen with integrated appliances, main double bedroom with en suite shower room, further double bedroom and main bathroom with shower over the bath. PLUS SECURE ALLOCATED PARKING.