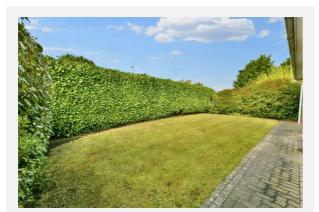

| Date:                                                                                                                   | 14th December 2023 |  |  |  |
| <b>Description:</b><br>Demolition of existing conservatory to side of house. Erection of new sun room to side of house. |                    |  |  |  |
| Reference - Gateshead/DC/09/01346/COU                                                                                   |                    |  |  |  |

Decision: Decided

Date: 12th October 2009

### Description:

Change of use of part of highway verge at rear of dwellinghouse to private garden including erection of new 1.5m high boundary fence and retention of 3m deep verge.



## Gallery Photos





















## Gallery Photos





















## Gallery Photos































MIR - Material Info

## Gallery Floorplan



# FELLSIDE ROAD, WHICKHAM, NEWCASTLE UPON TYNE, NE16





## Property EPC - Certificate







## Property EPC - Additional Data



## Additional EPC Data

| Property Type:                                                                                                              | Bungalow                                                                                                                                               |
|-----------------------------------------------------------------------------------------------------------------------------|--------------------------------------------------------------------------------------------------------------------------------------------------------|
| Build Form: