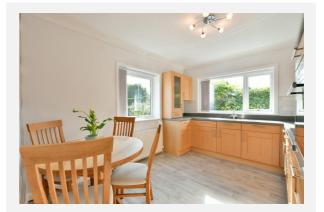

| Decided            |  |  |  |
| Date:                                                                                                                   | 14th December 2023 |  |  |  |
| <b>Description:</b><br>Demolition of existing conservatory to side of house. Erection of new sun room to side of house. |                    |  |  |  |
| Reference - Gateshead/DC/09/01346/COU                                                                                   |                    |  |  |  |

Decision: Decided

Date: 12th October 2009

### Description:

Change of use of part of highway verge at rear of dwellinghouse to private garden including erection of new 1.5m high boundary fence and retention of 3m deep verge.



## Gallery Photos





















## Gallery Photos





















## Gallery Photos































MIR - Material Info

## Gallery Floorplan



# FELLSIDE ROAD, WHICKHAM, NEWCASTLE UPON TYNE, NE16





## Property EPC - Certificate







## Property EPC - Additional Data



## Additional EPC Data

| Property Type:                                                                                                              | Bungalow                                                                                                                                               |
|-----------------------------------------------------------------------------------------------------------------------------|-------------------------------------------------------------------------------------------------