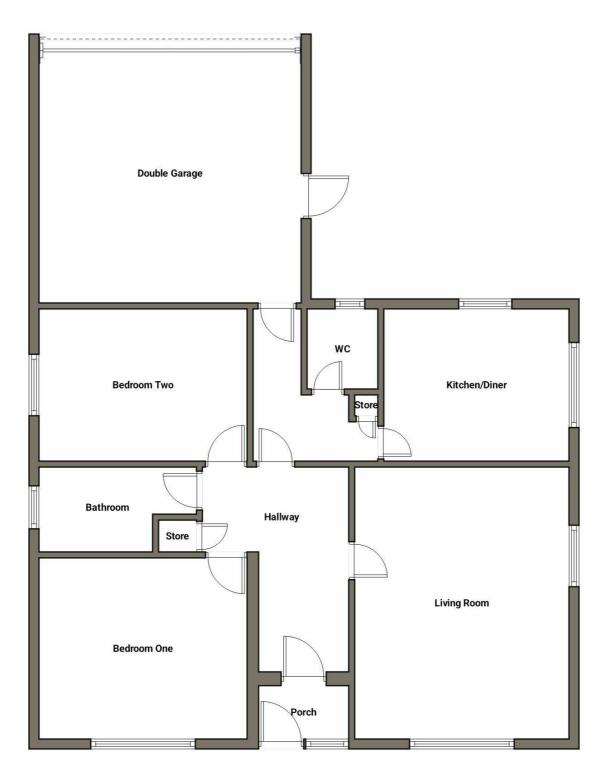

| 14th December 2023 |  |  |  |
| <b>Description:</b><br>Demolition of existing conservatory to side of house. Erection of new sun room to side of house. |                    |  |  |  |
| Reference - Gateshead/DC/09/01346/COU                                                                                   |                    |  |  |  |

Decision: Decided

Date: 12th October 2009

### Description:

Change of use of part of highway verge at rear of dwellinghouse to private garden including erection of new 1.5m high boundary fence and retention of 3m deep verge.



## Gallery Photos





















## Gallery Photos





















## Gallery Photos































MIR - Material Info

## Gallery Floorplan



# FELLSIDE ROAD, WHICKHAM, NEWCASTLE UPON TYNE, NE16





## Property EPC - Certificate







## Property EPC - Additional Data



## Additional EPC Data

| Property Type:                                                                                                              | Bungalow                                                                                                                                               |
|-----------------------------------------------------------------------------------------------------------------------------|--------------------------------------------------------------------------------------------------------------------------------------------------------|
| Build Form:                                                                                                                 | Detached