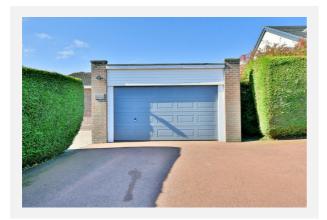

| 14th December 2023 |  |  |  |
| <b>Description:</b><br>Demolition of existing conservatory to side of house. Erection of new sun room to side of house. |                    |  |  |  |
| Reference - Gateshead/DC/09/01346/COU                                                                                   |                    |  |  |  |

Decision: Decided

Date: 12th October 2009

### Description:

Change of use of part of highway verge at rear of dwellinghouse to private garden including erection of new 1.5m high boundary fence and retention of 3m deep verge.



## Gallery Photos





















## Gallery Photos





















## Gallery Photos































MIR - Material Info

## Gallery Floorplan



# FELLSIDE ROAD, WHICKHAM, NEWCASTLE UPON TYNE, NE16





## Property EPC - Certificate







## Property EPC - Additional Data



## Additional EPC Data

| Property Type:                                                                                                              | Bungalow                                                                                                                                               |
|-----------------------------------------------------------------------------------------------------------------------------|--------------------------------------------------------------------------------------------------------------------------------------------------------|
| Build Form: