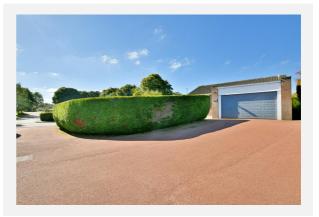

:                                                                                                                   | 14th December 2023 |  |  |  |
| <b>Description:</b><br>Demolition of existing conservatory to side of house. Erection of new sun room to side of house. |                    |  |  |  |
| Reference - Gateshead/DC/09/01346/COU                                                                                   |                    |  |  |  |

Decision: Decided

Date: 12th October 2009

### Description:

Change of use of part of highway verge at rear of dwellinghouse to private garden including erection of new 1.5m high boundary fence and retention of 3m deep verge.



## Gallery Photos





















## Gallery Photos





















## Gallery Photos































MIR - Material Info

## Gallery Floorplan



# FELLSIDE ROAD, WHICKHAM, NEWCASTLE UPON TYNE, NE16





## Property EPC - Certificate







## Property EPC - Additional Data



## Additional EPC Data

| Property Type:                                                                                                              | Bungalow                                                                                                                                               |
|-----------------------------------------------------------------------------------------------------------------------------|--------------------------------------------------------------------------------------------------------------------------------------------------------|
| Build Form: