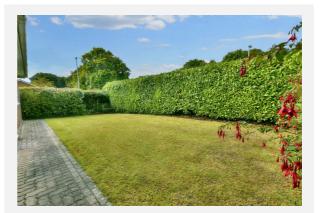

Date:                                                                                                                   | 14th December 2023 |  |  |  |
| <b>Description:</b><br>Demolition of existing conservatory to side of house. Erection of new sun room to side of house. |                    |  |  |  |
| Reference - Gateshead/DC/09/01346/COU                                                                                   |                    |  |  |  |

Decision: Decided

Date: 12th October 2009

### Description:

Change of use of part of highway verge at rear of dwellinghouse to private garden including erection of new 1.5m high boundary fence and retention of 3m deep verge.



## Gallery Photos





















## Gallery Photos





















## Gallery Photos































MIR - Material Info

## Gallery Floorplan



# FELLSIDE ROAD, WHICKHAM, NEWCASTLE UPON TYNE, NE16





## Property EPC - Certificate







## Property EPC - Additional Data



## Additional EPC Data

| Property Type:                                                                                                              | Bungalow                                                                                                                                               |
|-----------------------------------------------------------------------------------------------------------------------------|--------------------------------------------------------------------------------------------------------------------------------------------------------|
| Build Form: