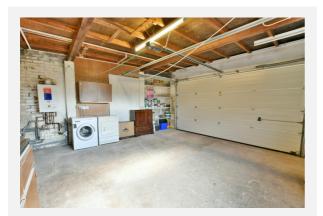

te:                                                                                                                   | 14th December 2023 |  |  |  |
| <b>Description:</b><br>Demolition of existing conservatory to side of house. Erection of new sun room to side of house. |                    |  |  |  |
| Reference - Gateshead/DC/09/01346/COU                                                                                   |                    |  |  |  |

Decision: Decided

Date: 12th October 2009

### Description:

Change of use of part of highway verge at rear of dwellinghouse to private garden including erection of new 1.5m high boundary fence and retention of 3m deep verge.



## Gallery Photos





















## Gallery Photos





















## Gallery Photos































MIR - Material Info

## Gallery Floorplan



# FELLSIDE ROAD, WHICKHAM, NEWCASTLE UPON TYNE, NE16





## Property EPC - Certificate







## Property EPC - Additional Data



## Additional EPC Data

| Property Type:                                                                                                              | Bungalow                                                                                                                                               |
|-----------------------------------------------------------------------------------------------------------------------------|--------------------------------------------------------------------------------------------------------------------------------------------------------|
| Build Form: