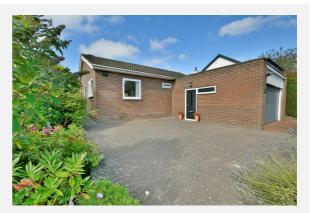

|
| Date:                                                                                                                   | 14th December 2023 |  |  |  |
| <b>Description:</b><br>Demolition of existing conservatory to side of house. Erection of new sun room to side of house. |                    |  |  |  |
| Reference - Gateshead/DC/09/01346/COU                                                                                   |                    |  |  |  |

Decision: Decided

Date: 12th October 2009

### Description:

Change of use of part of highway verge at rear of dwellinghouse to private garden including erection of new 1.5m high boundary fence and retention of 3m deep verge.



## Gallery Photos





















## Gallery Photos





















## Gallery Photos































MIR - Material Info

## Gallery Floorplan



# FELLSIDE ROAD, WHICKHAM, NEWCASTLE UPON TYNE, NE16





## Property EPC - Certificate







## Property EPC - Additional Data



## Additional EPC Data

| Property Type:                                                                                                              | Bungalow                                                                                                                                               |
|-----------------------------------------------------------------------------------------------------------------------------|--------------------------------------------------------------------------------------------------------------------------------------------------------|
| Build Form: