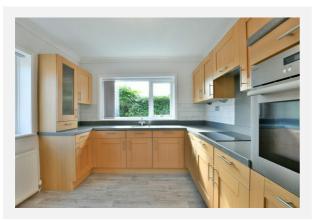

| Decided            |  |  |  |
| Date:                                                                                                                   | 14th December 2023 |  |  |  |
| <b>Description:</b><br>Demolition of existing conservatory to side of house. Erection of new sun room to side of house. |                    |  |  |  |
| Reference - Gateshead/DC/09/01346/COU                                                                                   |                    |  |  |  |

Decision: Decided

Date: 12th October 2009

### Description:

Change of use of part of highway verge at rear of dwellinghouse to private garden including erection of new 1.5m high boundary fence and retention of 3m deep verge.



## Gallery Photos





















## Gallery Photos





















## Gallery Photos































MIR - Material Info

## Gallery Floorplan



# FELLSIDE ROAD, WHICKHAM, NEWCASTLE UPON TYNE, NE16





## Property EPC - Certificate







## Property EPC - Additional Data



## Additional EPC Data

| Property Type:                                                                                                              | Bungalow                                                                                                                                               |
|-----------------------------------------------------------------------------------------------------------------------------|-----------------------------------------------------------------------------------------------