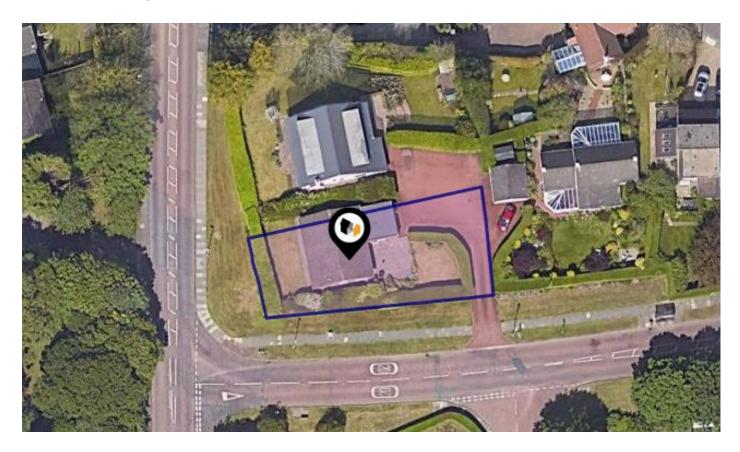

# FELLSIDE ROAD, WHICKHAM, NEWCASTLE UPON TYNE, NE16

### Property

| Туре:            | Detached                                | Tenure: | Freehold |  |
|------------------|-----------------------------------------|---------|----------|--|
| Bedrooms:        | 2                                       |         |          |  |
| Floor Area:      | 957 ft <sup>2</sup> / 89 m <sup>2</sup> |         |          |  |
| Plot Area:       | 0.14 acres                              |         |          |  |
| Year Built :     | 1976-1982                               |         |          |  |
| Council Tax :    | Band D                                  |         |          |  |
| Annual Estimate: | £2,451                                  |         |          |  |
| Title Number:    | TY118967                                |         |          |  |

### Local Area

| Local Authority:          | Gateshead |
|---------------------------|-----------|
| <b>Conservation Area:</b> | No        |
| Flood Risk:               |           |
| • Rivers & Seas           | No Risk   |
| • Surface Water           | Very Low  |
|                           |           |