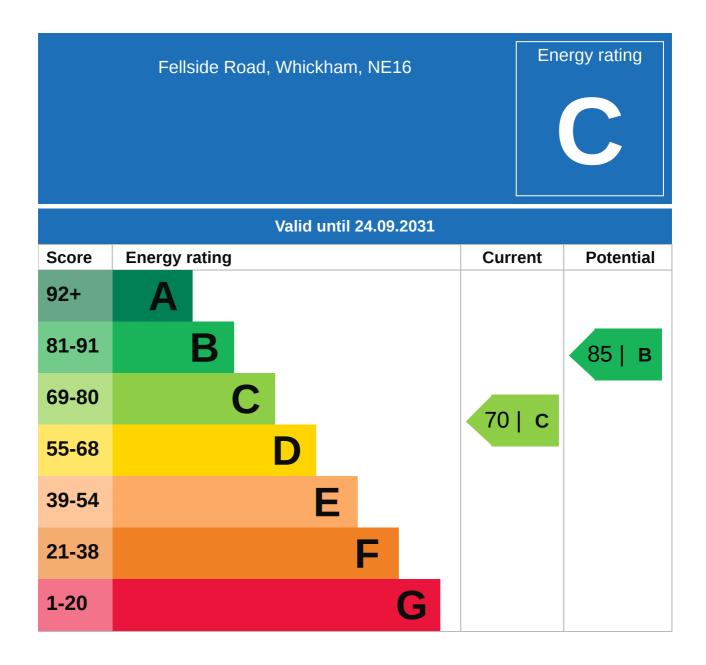

## Property EPC - Certificate

## Property EPC - Additional Data

## Additional EPC Data

| Property Type:                                                                                                              | Bungalow                                                                                                                                               |
|-----------------------------------------------------------------------------------------------------------------------------|--------------------------------------------------------------------------------------------------------------------------------------------------------|
| Build Form:                                                                                                                 | Detached                                                                                                                                               |
| Transaction Type:                                                                                                           | Marketed sale                                                                                                                                          |
| Energy Tariff:                                                                                                              | Single                                                                                                                                                 |
| Main Fuel:                                                                                                                  | Mains gas (not community)                                                                                                                              |
| Main Gas:                                                                                                                   | Yes                                                                                                                                                    |
| Flat Top Storey:                                                                                                            | No                                                                                                                                                     |
| Top Storey:                                                                                                                 | 0                                                                                                                                                      |
| Glazing Type:                                                                                                               | Double glazing, unknown install date                                                                                                                   |
| Previous Extension:                                                                                                         | 0                                                                                                                                                      |
| Open Fireplace:                                                                                                             | 0                                                                                                                                                      |
| Ventilation:                                                                                                                | Natural                                                                                                                                                |
| Walls:                                                                                                                      | Cavity wall, filled cavity                                                                                                                             |
|                                                                                                                             |                                                                                                                                                        |
| Walls Energy:                                                                                                               | Good                                                                                                                                                   |
| Walls Energy:<br>Roof:                                                                                                      |                                                                                                                                                        |
|                                                                                                                             | Good                                                                                                                                                   |
| Roof:                                                                                                                       | Good<br>Pitched, 270 mm loft insulation                                                                                                                |
| Roof:<br>Roof Energy:                                                                                                       | Good<br>Pitched, 270 mm loft insulation<br>Good                                                                                                        |
| Roof:<br>Roof Energy:<br>Main Heating:<br>Main Heating                                                                      | Good<br>Pitched, 270 mm loft insulation<br>Good<br>Boiler and radiators, mains gas                                                                     |
| Roof:<br>Roof Energy:<br>Main Heating:<br>Main Heating<br>Controls:                                                         | Good<br>Pitched, 270 mm loft insulation<br>Good<br>Boiler and radiators, mains gas<br>Programmer, room thermostat and TRVs                             |
| Roof:<br>Roof Energy:<br>Main Heating:<br>Main Heating<br>Controls:<br>Hot Water System:<br>Hot Water Energy                | Good<br>Pitched, 270 mm loft insulation<br>Good<br>Boiler and radiators, mains gas<br>Programmer, room thermostat and TRVs<br>From main system         |
| Roof:<br>Roof Energy:<br>Main Heating:<br>Main Heating<br>Controls:<br>Hot Water System:<br>Hot Water Energy<br>Efficiency: | Good<br>Pitched, 270 mm loft insulation<br>Good<br>Boiler and radiators, mains gas<br>Programmer, room thermostat and TRVs<br>From main system<br>Good |