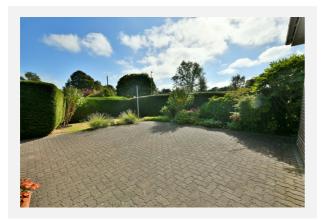

|  |  |
| Date:                                                                                                                   | 14th December 2023 |  |  |  |
| <b>Description:</b><br>Demolition of existing conservatory to side of house. Erection of new sun room to side of house. |                    |  |  |  |
| Reference - Gateshead/DC/09/01346/COU                                                                                   |                    |  |  |  |

Decision: Decided

Date: 12th October 2009

### Description:

Change of use of part of highway verge at rear of dwellinghouse to private garden including erection of new 1.5m high boundary fence and retention of 3m deep verge.



## Gallery Photos





















## Gallery Photos





















## Gallery Photos































MIR - Material Info

## Gallery Floorplan



# FELLSIDE ROAD, WHICKHAM, NEWCASTLE UPON TYNE, NE16





## Property EPC - Certificate







## Property EPC - Additional Data



## Additional EPC Data

| Property Type:                                                                                                              | Bungalow                                                                                                                                               |
|-----------------------------------------------------------------------------------------------------------------------------|--------------------------------------------------------------------------------------------------------------------------------------------------------|
| Build F