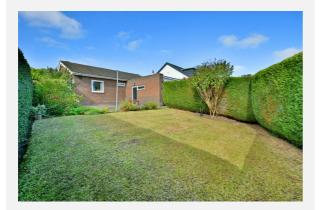

|
| Date:                                                                                                                   | 14th December 2023 |  |  |  |
| <b>Description:</b><br>Demolition of existing conservatory to side of house. Erection of new sun room to side of house. |                    |  |  |  |
| Reference - Gateshead/DC/09/01346/COU                                                                                   |                    |  |  |  |

Decision: Decided

Date: 12th October 2009

### Description:

Change of use of part of highway verge at rear of dwellinghouse to private garden including erection of new 1.5m high boundary fence and retention of 3m deep verge.



## Gallery Photos





















## Gallery Photos





















## Gallery Photos































MIR - Material Info

## Gallery Floorplan



# FELLSIDE ROAD, WHICKHAM, NEWCASTLE UPON TYNE, NE16





## Property EPC - Certificate







## Property EPC - Additional Data



## Additional EPC Data

| Property Type:                                                                                                              | Bungalow                                                                                                                                               |
|-----------------------------------------------------------------------------------------------------------------------------|--------------------------------------------------------------------------------------------------------------------------------------------------------|
| Build Form: