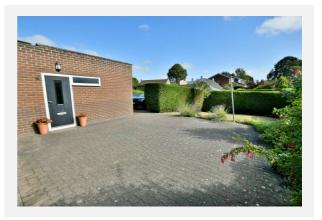

|  |
| Date:                                                                                                                   | 14th December 2023 |  |  |  |
| <b>Description:</b><br>Demolition of existing conservatory to side of house. Erection of new sun room to side of house. |                    |  |  |  |
| Reference - Gateshead/DC/09/01346/COU                                                                                   |                    |  |  |  |

Decision: Decided

Date: 12th October 2009

### Description:

Change of use of part of highway verge at rear of dwellinghouse to private garden including erection of new 1.5m high boundary fence and retention of 3m deep verge.



## Gallery Photos





















## Gallery Photos





















## Gallery Photos































MIR - Material Info

## Gallery Floorplan



# FELLSIDE ROAD, WHICKHAM, NEWCASTLE UPON TYNE, NE16





## Property EPC - Certificate







## Property EPC - Additional Data



## Additional EPC Data

| Property Type:                                                                                                              | Bungalow                                                                                                                                               |
|-----------------------------------------------------------------------------------------------------------------------------|--------------------------------------------------------------------------------------------------------------------------------------------------------|
| Build For