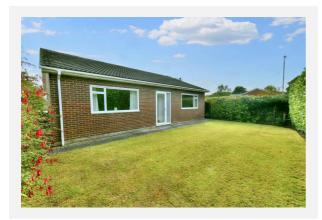

| Decided            |  |  |  |
| Date:                                                                                                                   | 14th December 2023 |  |  |  |
| <b>Description:</b><br>Demolition of existing conservatory to side of house. Erection of new sun room to side of house. |                    |  |  |  |
| Reference - Gateshead/DC/09/01346/COU                                                                                   |                    |  |  |  |

Decision: Decided

Date: 12th October 2009

### Description:

Change of use of part of highway verge at rear of dwellinghouse to private garden including erection of new 1.5m high boundary fence and retention of 3m deep verge.



## Gallery Photos





















## Gallery Photos





















## Gallery Photos































MIR - Material Info

## Gallery Floorplan



# FELLSIDE ROAD, WHICKHAM, NEWCASTLE UPON TYNE, NE16





## Property EPC - Certificate







## Property EPC - Additional Data



## Additional EPC Data

| Property Type:                                                                                                              | Bungalow                                                                                                                                               |
|-----------------------------------------------------------------------------------------------------------------------------|-------------------------------------------------------------------------------------