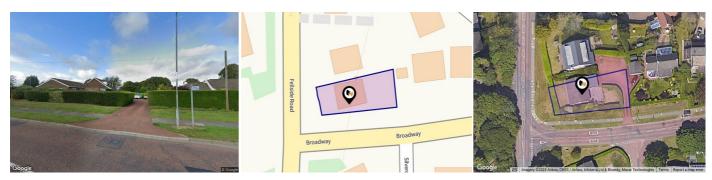

# FELLSIDE ROAD, WHICKHAM, NEWCASTLE UPON TYNE, NE16

### Property

| Туре:            | Detached                                | Tenure: | Freehold |  |
|------------------|-----------------------------------------|---------|----------|--|
| Bedrooms:        | 2                                       |         |          |  |
| Floor Area:      | 957 ft <sup>2</sup> / 89 m <sup>2</sup> |         |          |  |
| Plot Area:       | 0.14 acres                              |         |          |  |
| Year Built :     | 1976-1982                               |         |          |  |
| Council Tax :    | Band D                                  |         |          |  |
| Annual Estimate: | £2,451                                  |         |          |  |
| Title Number:    | TY118967                                |         |          |  |

### Local Area

| Local Authority:          | Gateshead |
|---------------------------|-----------|
| <b>Conservation Area:</b> | No        |
| Flood Risk:               |           |
| • Rivers & Seas           | No Risk   |
| • Surface Water           | Very Low  |
|                           |           |