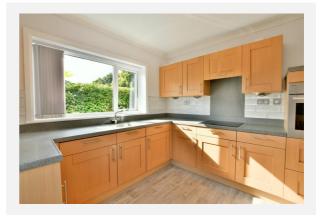

| Decided            |  |  |  |
| Date:                                                                                                                   | 14th December 2023 |  |  |  |
| <b>Description:</b><br>Demolition of existing conservatory to side of house. Erection of new sun room to side of house. |                    |  |  |  |
| Reference - Gateshead/DC/09/01346/COU                                                                                   |                    |  |  |  |

Decision: Decided

Date: 12th October 2009

### Description:

Change of use of part of highway verge at rear of dwellinghouse to private garden including erection of new 1.5m high boundary fence and retention of 3m deep verge.



## Gallery Photos





















## Gallery Photos





















## Gallery Photos































MIR - Material Info

## Gallery Floorplan



# FELLSIDE ROAD, WHICKHAM, NEWCASTLE UPON TYNE, NE16





## Property EPC - Certificate







## Property EPC - Additional Data



## Additional EPC Data

| Property Type:                                                                                                              | Bungalow                                                                                                                                               |
|-----------------------------------------------------------------------------------------------------------------------------|---------------------------------------------------------------------------------------------------