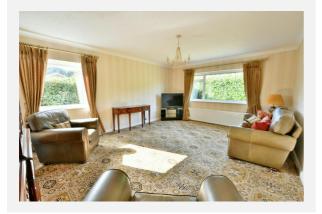

| Decided            |  |  |  |
| Date:                                                                                                                   | 14th December 2023 |  |  |  |
| <b>Description:</b><br>Demolition of existing conservatory to side of house. Erection of new sun room to side of house. |                    |  |  |  |
| Reference - Gateshead/DC/09/01346/COU                                                                                   |                    |  |  |  |

Decision: Decided

Date: 12th October 2009

### Description:

Change of use of part of highway verge at rear of dwellinghouse to private garden including erection of new 1.5m high boundary fence and retention of 3m deep verge.



## Gallery Photos





















## Gallery Photos





















## Gallery Photos































MIR - Material Info

## Gallery Floorplan



# FELLSIDE ROAD, WHICKHAM, NEWCASTLE UPON TYNE, NE16





## Property EPC - Certificate







## Property EPC - Additional Data



## Additional EPC Data

| Property Type:                                                                                                              | Bungalow                                                                                                                                               |
|-----------------------------------------------------------------------------------------------------------------------------|-----------------------------------------------------------------------------------------