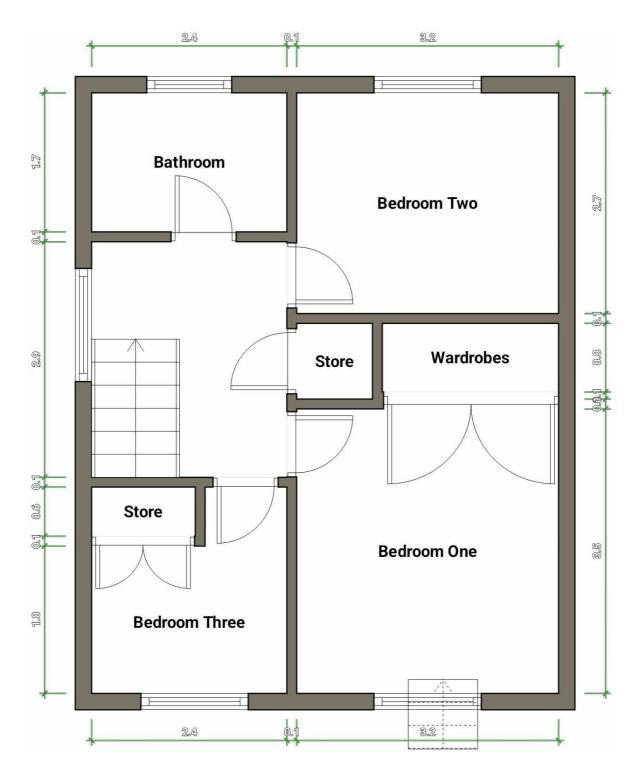

## Property **Overview**

#### Property

| Туре:            | Terraced                                  | Tenure: | Freehold |
|------------------|-------------------------------------------|---------|----------|
| Bedrooms:        | 3                                         |         |          |
| Floor Area:      | 1,044 ft <sup>2</sup> / 97 m <sup>2</sup> |         |          |
| Plot Area:       | 0.04 acres                                |         |          |
| Year Built :     | 1967-1975                                 |         |          |
| Council Tax :    | Band C                                    |         |          |
| Annual Estimate: | £2,179                                    |         |          |
| Title Number:    | TY153822                                  |         |          |