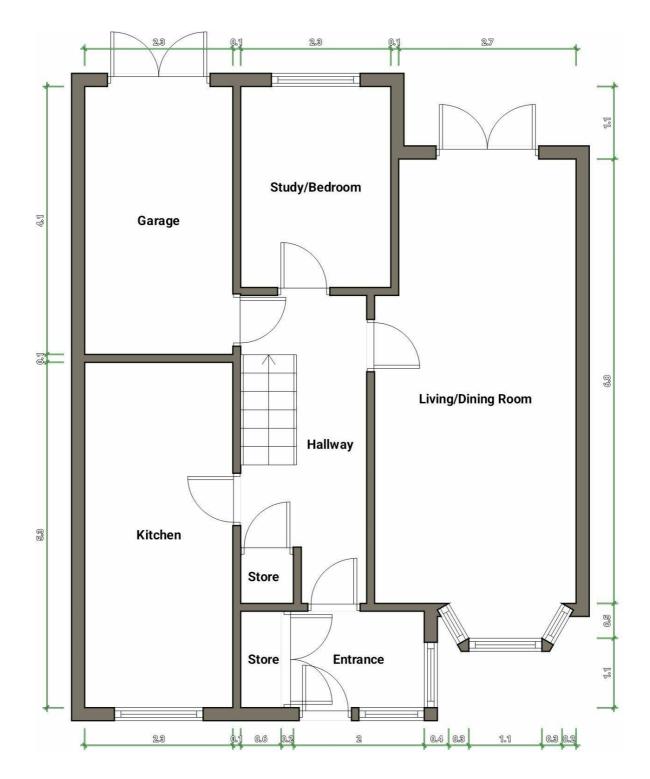

## Property **Overview**

#### Property

| Туре:            | Terraced                                  | Tenure: | Freehold |
|------------------|-------------------------------------------|---------|----------|
| Bedrooms:        | 3                                         |         |          |
| Floor Area:      | 1,044 ft <sup>2</sup> / 97 m <sup>2</sup> |         |          |
| Plot Area:       | 0.04 acres                                |         |          |
| Year Built :     | 1967-1975                                 |         |          |
| Council Tax :    | Band C                                    |         |          |
| Annual Estimate: | £2,179                                    |         |          |
| Title Number:    | TY153822                                  |         |          |