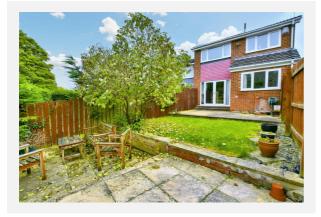

field Road Whickham Newcastle Upon Tyne NE16 5RZ

| Reference - Gateshead/DC/15/00808/CPL                                                                   |                  |  |
|---------------------------------------------------------------------------------------------------------|------------------|--|
| Decision:                                                                                               | Decided          |  |
| Date:                                                                                                   | 11th August 2015 |  |
| Description:<br>CERTIFICATE OF PROPOSED LAWFUL USE: Rear single storey extension with pitched roof over |                  |  |



## Gallery Photos





















# Gallery Photos





















# Gallery Photos













# OAKFIELD ROAD, WHICKHAM, NEWCASTLE UPON TYNE, NE16







# OAKFIELD ROAD, WHICKHAM, NEWCASTLE UPON TYNE, NE16





## Property EPC - Certificate







# Property EPC - Additional Data



## Additional EPC Data

| Property Type:                                                                                                                               | House                                                                                                                                                     |
|----------------------------------------------------------------------------------------------------------------------------------------------|----------------------------------------------------------------------------------------------------------------------------------