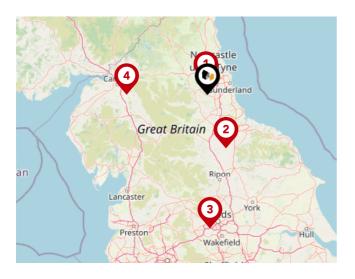

## Trunk Roads/Motorways

| Pin | Name       | Distance   |
|-----|------------|------------|
| 1   | A1(M) J65  | 5.86 miles |
| 2   | A1(M) J63  | 7.06 miles |
| 3   | A194(M) J1 | 6.08 miles |
| 4   | A1(M) J64  | 6.63 miles |
| 5   | A194(M) J2 | 6.58 miles |

## Airports/Helipads

| Pin | Name                   | Distance    |
|-----|------------------------|-------------|
| 1   | Airport                | 6.93 miles  |
| 2   | Teesside Airport       | 31.19 miles |
| 3   | Leeds Bradford Airport | 73.93 miles |
| 4   | Irthington             | 44.13 miles |