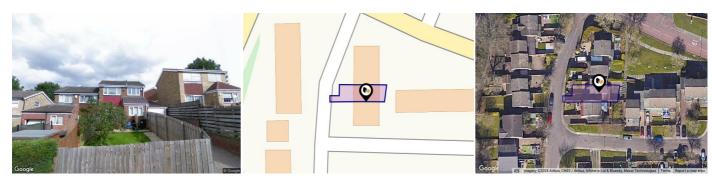

# OAKFIELD ROAD, WHICKHAM, NEWCASTLE UPON TYNE, NE16

## Property **Overview**

#### Property

| Туре:            | Terraced                                  | Tenure: | Freehold |
|------------------|-------------------------------------------|---------|----------|
| Bedrooms:        | 3                                         |         |          |
| Floor Area:      | 1,044 ft <sup>2</sup> / 97 m <sup>2</sup> |         |          |
| Plot Area:       | 0.04 acres                                |         |          |
| Year Built :     | 1967-1975                                 |         |          |
| Council Tax :    | Band C                                    |         |          |
| Annual Estimate: | £2,179                                    |         |          |
| Title Number:    | TY153822                                  |         |          |

#### Local Area

| Local Authority:                                             | Gateshead | <b>Estimated Broadband Speeds</b><br>(Standard - Superfast - Ultrafast) |      |  |
|--------------------------------------------------------------|-----------|-------------------------------------------------------------------------|------|--|
| <b>Conservation Area:</b>                                    | No        |                                                                         |      |  |
| Flood Risk:<br>• Rivers & Seas                               | No Risk   | 11                                                                      | 1000 |  |
| <ul> <li>Rivers &amp; Seas</li> <li>Surface Water</li> </ul> | Very Low  | ∎∎<br>mb/s                                                              | mb/s |  |
|                                                              |           |                                                                         |      |  |