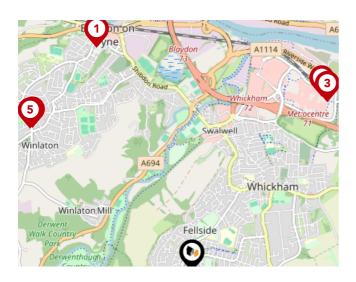

## Area Schools

|                              | e 13      | St. Peter's<br>Gateshead                      |
|------------------------------|-----------|-----------------------------------------------|
| Greenside                    | Swaiweii  | Bunston Mount Pleasant Pel<br>Bensham Deckham |
| Winlaton M<br>Lockhaugh      |           | 68<br>Lobley Hill<br>Low Fell                 |
| High Spen<br>Highfield       | Sunniside | Wrekenton                                     |
| Chopwell Chopwell Wood B6314 |           | Lamesley 66 66 1                              |

|      |                                                                                                            | Nursery | Primary | Secondary | College | Private |
|------|------------------------------------------------------------------------------------------------------------|---------|---------|-----------|---------|---------|
| Ŷ    | <b>St Mary's Catholic Primary School, Whickham</b><br>Ofsted Rating: Good   Pupils: 198   Distance:1.14    |         |         |           |         |         |
| 10   | Parkhead Community Primary School<br>Ofsted Rating: Good   Pupils: 323   Distance:1.39                     |         |         |           |         |         |
|      | Winlaton West Lane Community Primary School<br>Ofsted Rating: Good   Pupils: 366   Distance:1.79           |         |         |           |         |         |
| 12   | Dunston Hill Community Primary School<br>Ofsted Rating: Good   Pupils: 387   Distance:1.82                 |         |         |           |         |         |
| 13   | Kingsmeadow Community Comprehensive School Ofsted Rating: Good   Pupils: 970   Distance:1.82               |         |         |           |         |         |
| 14   | Sacred Heart Catholic Primary School, Byermoor<br>Ofsted Rating: Outstanding   Pupils: 232   Distance:1.91 |         |         |           |         |         |
| (15) | <b>St Joseph's Catholic Primary School, Blaydon</b><br>Ofsted Rating: Good   Pupils: 205   Distance:1.96   |         |         |           |         |         |
| 16   | Blaydon West Primary School<br>Ofsted Rating: Good   Pupils: 194   Distance:2                              |         |         |           |         |         |