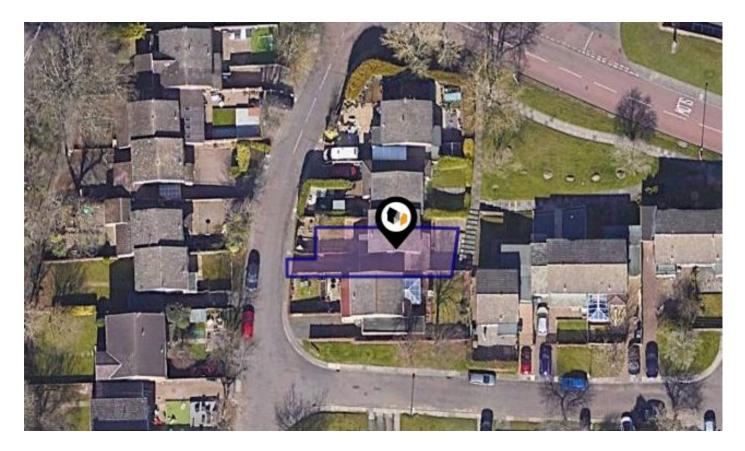

# OAKFIELD ROAD, WHICKHAM, NEWCASTLE UPON TYNE, NE16

## Property **Overview**

#### Property

| Туре:            | Terraced                                  | Tenure: | Freehold |
|------------------|-------------------------------------------|---------|----------|
| Bedrooms:        | 3                                         |         |          |
| Floor Area:      | 1,044 ft <sup>2</sup> / 97 m <sup>2</sup> |         |          |
| Plot Area:       | 0.04 acres                                |         |          |
| Year Built :     | 1967-1975                                 |         |          |
| Council Tax :    | Band C                                    |         |          |
| Annual Estimate: | £2,179                                    |         |          |
| Title Number:    | TY153822                                  |         |          |

#### Local Area

| Local Authority:                                             | Gateshead | <b>Estimated Broadband Speeds</b><br>(Standard - Superfast - Ultrafast) |      |  |
|--------------------------------------------------------------|-----------|-------------------------------------------------------------------------|------|--|
| <b>Conservation Area:</b>                                    | No        |                                                                         |      |  |
| Flood Risk:<br>• Rivers & Seas                               | No Risk   | 11                                                                      | 1000 |  |
| <ul> <li>Rivers &amp; Seas</li> <li>Surface Water</li> </ul> | Very Low  | ∎∎<br>mb/s                                                              | mb/s |  |
|                                                              |           |                                                                         |      |  |