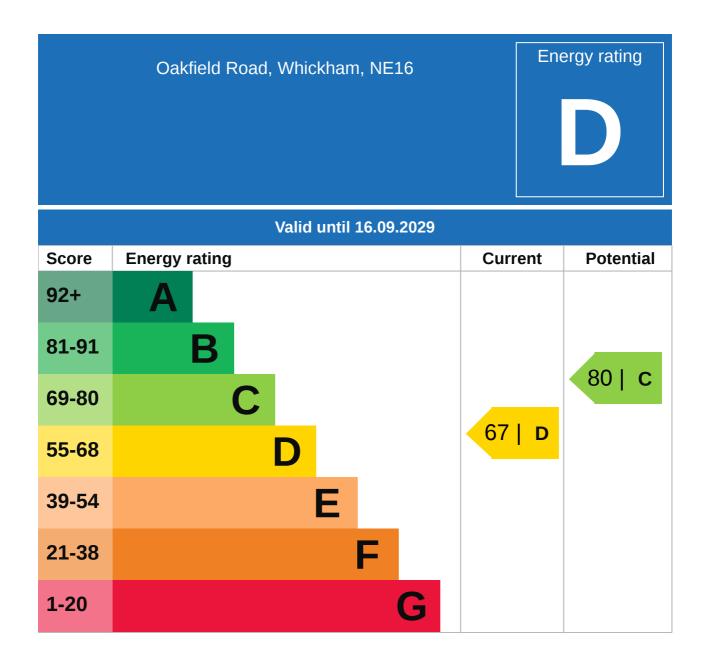

|  |
|---------------------------------------------------------------------------------------------------------|------------------|--|
| Decision:                                                                                               | Decided          |  |
| Date:                                                                                                   | 11th August 2015 |  |
| Description:<br>CERTIFICATE OF PROPOSED LAWFUL USE: Rear single storey extension with pitched roof over |                  |  |



## Gallery Photos





















# Gallery Photos





















# Gallery Photos













# OAKFIELD ROAD, WHICKHAM, NEWCASTLE UPON TYNE, NE16







# OAKFIELD ROAD, WHICKHAM, NEWCASTLE UPON TYNE, NE16





## Property EPC - Certificate







# Property EPC - Additional Data



## Additional EPC Data

| Property Type:                                                                                                                               | House                                                                                                                                                     |
|----------------------------------------------------------------------------------------------------------------------------------------------|-----------------------------------------------------------------------------------------------------------------------------------------------------------|
| Build Form: