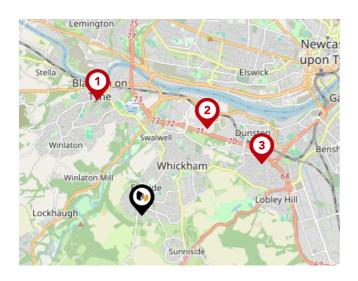

## Area Schools

| Winlaton                                                                        | Whickham<br>72<br>Wetiocentre<br>71<br>Dunston<br>70<br>Dunston<br>70<br>Dunston<br>70<br>Dunston<br>70<br>Dunston<br>70<br>Dunston<br>70<br>Dunston<br>6<br>Gateshead Quays |
|---------------------------------------------------------------------------------|------------------------------------------------------------------------------------------------------------------------------------------------------------------------------|
| Winlaton Mill -<br>Derwent<br>Walk Country<br>Park<br>Derwenthaugh -<br>Country | Fell 5<br>2<br>7<br>Watergate                                                                                                                                                |
| Lockhaugh Park                                                                  | 4<br>B6316<br>B6316<br>B6316                                                                                                                                                 |

|   |                                                                                                          | Nursery | Primary      | Secondary | College | Private |
|---|----------------------------------------------------------------------------------------------------------|---------|--------------|-----------|---------|---------|
| • | Whickham Parochial Church of England Primary School<br>Ofsted Rating: Good   Pupils: 210   Distance:0.19 |         |              |           |         |         |
| 2 | Gibside School<br>Ofsted Rating: Outstanding   Pupils: 195   Distance:0.23                               |         | $\checkmark$ |           |         |         |
| 3 | Fellside Community Primary School<br>Ofsted Rating: Good   Pupils: 231   Distance:0.23                   |         |              |           |         |         |
| 4 | Clover Hill Community Primary School<br>Ofsted Rating: Good   Pupils: 205   Distance:0.28                |         |              |           |         |         |
| 5 | Whickham School<br>Ofsted Rating: Good   Pupils: 1673   Distance:0.41                                    |         |              |           |         |         |
| 6 | Front Street Community Primary School Ofsted Rating: Outstanding   Pupils: 410   Distance:0.87           |         |              |           |         |         |
| Ø | Washingwell Community Primary School<br>Ofsted Rating: Good   Pupils: 175   Distance:0.94                |         |              |           |         |         |
| 8 | Swalwell Primary School<br>Ofsted Rating: Good   Pupils: 151   Distance:1.07                             |         |              |           |         |         |