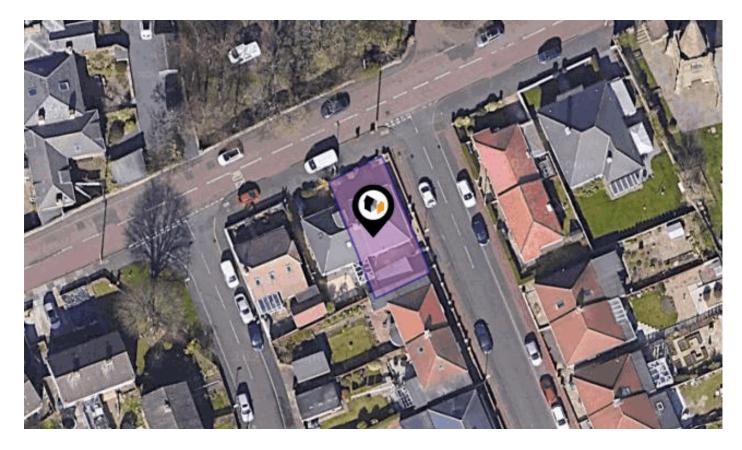

### **GLYNWOOD GARDENS, GATESHEAD, NE9**

#### Property

| Туре:            | Semi-Detached                           | Tenure: | Freehold |  |
|------------------|-----------------------------------------|---------|----------|--|
| Bedrooms:        | 3                                       |         |          |  |
| Floor Area:      | 914 ft <sup>2</sup> / 85 m <sup>2</sup> |         |          |  |
| Plot Area:       | 0.05 acres                              |         |          |  |
| Council Tax :    | Band B                                  |         |          |  |
| Annual Estimate: | £1,906                                  |         |          |  |
| Title Number:    | TY374869                                |         |          |  |