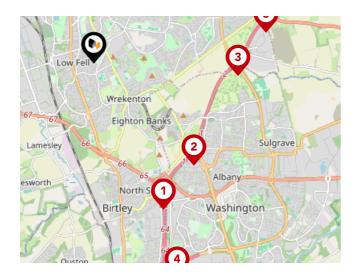

#### Bus Stops/Stations

| Pin | Name                             | Distance   |
|-----|----------------------------------|------------|
|     | High Street                      | 1.53 miles |
| 2   | High West Street-Civic<br>Centre | 1.61 miles |
| 3   | Jackson Street                   | 1.71 miles |
| 4   | High Street - Swan Street        | 1.76 miles |
| 5   | Gateshead Interchange            | 1.77 miles |

#### Local Connections

| Pin | Name                                               | Distance   |
|-----|----------------------------------------------------|------------|
| •   | Gateshead Stadium (Tyne<br>and Wear Metro Station) | 1.37 miles |
| 2   | Felling (Tyne and Wear<br>Metro Station)           | 1.26 miles |
| 3   | Heworth (Tyne and Wear<br>Metro Station)           | 1.66 miles |

#### Ferry Terminals

| Pin | Name                                      | Distance   |
|-----|-------------------------------------------|------------|
| 1   | Newcastle International<br>Ferry Terminal | 6.72 miles |