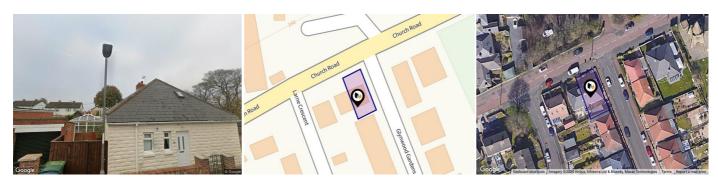

### **GLYNWOOD GARDENS, GATESHEAD, NE9**

#### Property

| Туре:            | Semi-Detached                           | Tenure: | Freehold |  |
|------------------|-----------------------------------------|---------|----------|--|
| Bedrooms:        | 3                                       |         |          |  |
| Floor Area:      | 914 ft <sup>2</sup> / 85 m <sup>2</sup> |         |          |  |
| Plot Area:       | 0.05 acres                              |         |          |  |
| Council Tax :    | Band B                                  |         |          |  |
| Annual Estimate: | £1,906                                  |         |          |  |
| Title Number:    | TY374869                                |         |          |  |