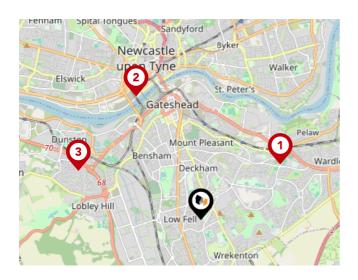

#### National Rail Stations

| Pin | Name                   | Distance   |
|-----|------------------------|------------|
|     | Heworth Rail Station   | 1.63 miles |
| 2   | Newcastle Rail Station | 2.37 miles |
| 3   | Dunston Rail Station   | 2.25 miles |

#### Trunk Roads/Motorways

| Pin | Name       | Distance   |
|-----|------------|------------|
| 1   | A1(M) J65  | 2.77 miles |
| 2   | A194(M) J1 | 2.44 miles |
| 3   | A194(M) J2 | 2.46 miles |
| 4   | A1(M) J64  | 3.93 miles |
| 5   | A194(M) J3 | 2.98 miles |

#### Airports/Helipads

| Pin | Name                   | Distance    |
|-----|------------------------|-------------|
| 1   | Airport                | 8.35 miles  |
| 2   | Teesside Airport       | 30.11 miles |
| 3   | Leeds Bradford Airport | 74.02 miles |
| 4   | Irthington             | 48.26 miles |