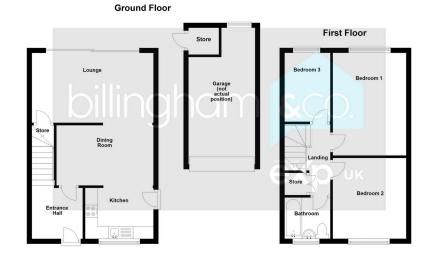

## Barnett Lane, Kingswinford, DY6 9PN

Offers In Region Of £265,000

**□** 3 **□** 1 **□** 2

 SEMI DETACHED FAMILY HOME

THREE BEDROOMS

LOUNGE

DINING ROOM

KITCHEN

HOUSE BATHROOM

FRONT AND REAR GARDENS
GENEROUS DRIVEWAY

**PARKING** 

GARAGE

NO UPWARD CHAIN

SEMI-DETACHED FAMILY HOME HAS NO CHAIN! Situated at this POPULAR RESIDENTIAL ADRESS, this semi-detached family home must be seen to be appreciated. Sat behind a LAWNED FOREGARDEN and generous DRIVEWAY providing off road parking for a number of cars, the property offers a welcoming entrance hallway, GOOD-SIZED LOUNGE and DINING ROOM, with adjoining FITTED KITCHEN to the ground floor; and TWO DOUBLE BEDROOMS, further third single bedroom and family BATHROOM to the first floor. Outside, there is a further lawned GARDEN to the rear and GARAGE to side. In addition, this property is being sold with NO UPWARD CHAIN. -FREEHOLD - EPC=TBC - COUNCIL TAX=B