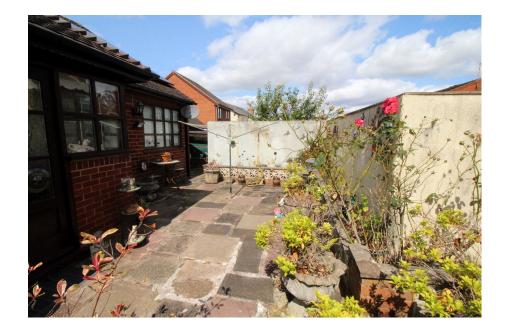

## Kingsley Street, Netherton DY2 0PZ

Guide Price £165,000

🍋 2 🎦 1 🚘 1

- MUCH IMPROVED AND EXTENDED DETACHED BUNGALOW
- TWO GOOD SIZED BEDROOMS
- GENEROUS LOUNGE
- EXTENDED BREAKFAST KITCHEN
- BATHROOM WITH SUITE AND SHOWER
- DOUBLE GARAGE
- SECURE GATED DRIVEWAY LOW MAINTEANCE REAR AND ENTRANCE
- SOLAR PANELS FOR REDUCED ENERGY COSTS
- OUIET RESIDENTIAL LOCATION

GARDEN WITH KOI POND

\*BEING SOLD VIA THE MODERN METHOD OF AUCTION\* -**DECEPTIVE DETACHED BUNGALOW- Nestled in a quiet** residential street, this charming two bedroom detached bungalow offers a serene and peaceful lifestyle. Set back from the road behind secure gated entry points, providing additional security and peace of mind, the property enjoys spacious accommodation throughout to include a welcoming entrance hall, generous lounge, extended breakfast kitchen, two good sized bedrooms and bathroom to include both bath suite and shower cubicle. Outside, we find a private, low maintenance rear garden featuring a tranguil 26 ft koi pond. Parking is catered for by both a secure gated driveway to the front and a large double garage (suitable for conversion). In addition, this super property enjoys the benefits of sustainable living with solar panels, reducing your energy consumption and saving on bills. Internal inspection is a must to fully appreciate. FREEHOLD - COUNCIL TAX=C - FPC=C