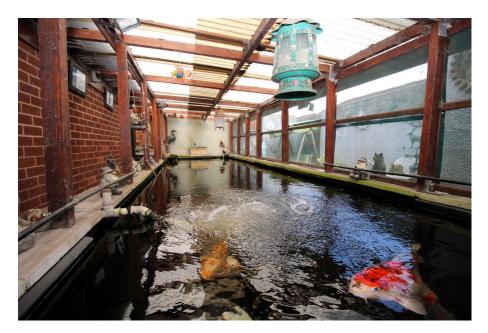

GARDEN WITH KOI POND

\*BEING SOLD VIA THE MODERN METHOD OF AUCTION\* -**DECEPTIVE DETACHED BUNGALOW- Nestled in a quiet** residential street, this charming two bedroom detached bungalow offers a serene and peaceful lifestyle. Set back from the road behind secure gated entry points, providing additional security and peace of mind, the property enjoys spacious accommodation throughout to include a welcoming entrance hall, generous lounge, extended breakfast kitchen, two good sized bedrooms and bathroom to include both bath suite and shower cubicle. Outside, we find a private, low maintenance rear garden featuring a tranguil 26 ft koi pond. Parking is catered for by both a secure gated driveway to the front and a large double garage (suitable for conversion). In addition, this super property enjoys the benefits of sustainable living with solar panels, reducing your energy consumption and saving on bills. Internal inspection is a must to fully appreciate. FREEHOLD - COUNCIL TAX=C - FPC=C