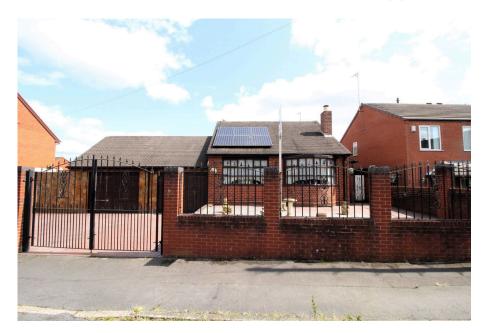

## Kingsley Street, Netherton DY2 0PZ

Guide Price £165,000

🍋 2 🎦 1 🚘 1

- MUCH IMPROVED AND EXTENDED DETACHED BUNGALOW
- TWO GOOD SIZED BEDROOMS
- GENEROUS LOUNGE
- EXTENDED BREAKFAST KITCHEN
- BATHROOM WITH SUITE AND SHOWER
- DOUBLE GARAGE
- SECURE GATED DRIVEWAY LOW MAINTEANCE REAR AND ENTRANCE
- SOLAR PANELS FOR REDUCED ENERGY COSTS
- OUIET RESIDENTIAL LOCATION

GARDEN WITH KOI POND

\*BEING SOLD VIA THE MODERN METHOD OF AUCTION\* -**DECEPTIVE DETACHED BUNGALOW- Nestled in a quiet** residential street, this charming two bedroom detached bungalow offers a serene and peaceful lifestyle. Set back from the road behind secure gated entry points, providing additional security and peace of mind, the property enjoys spacious accommodation throughout to include a welcoming entrance hall, generous lounge, extended breakfast kitchen, two good sized bedrooms and bathroom to include both bath suite and shower cubicle. Outside, we find a private, low maintenance rear garden featuring a tranguil 26 ft koi pond. Parking is catered for by both a secure gated driveway to the front and a large double garage (suitable for conversion). In addition, this super property enjoys the benefits of sustainable living with solar panels, reducing your energy consumption and saving on bills. Internal inspection is a must to fully appreciate. FREEHOLD - COUNCIL TAX=C - FPC=C