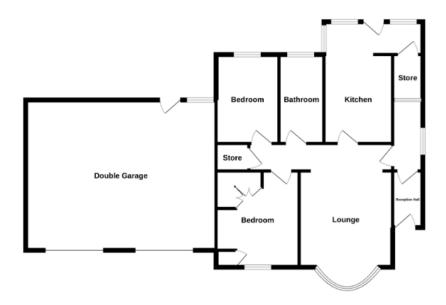

## Kingsley Street, Netherton DY2 0PZ

Guide Price £165,000

🍋 2 🎦 1 🚘 1

- MUCH IMPROVED AND EXTENDED DETACHED BUNGALOW
- TWO GOOD SIZED BEDROOMS
- GENEROUS LOUNGE
- EXTENDED BREAKFAST KITCHEN
- BATHROOM WITH SUITE AND SHOWER
- DOUBLE GARAGE
- SECURE GATED DRIVEWAY LOW MAINTEANCE REAR AND ENTRANCE
- SOLAR PANELS FOR REDUCED ENERGY COSTS
- OUIET RESIDENTIAL LOCATION

GARDEN WITH KOI POND

\*BEING SOLD VIA THE MODERN METHOD OF AUCTION\* -**DECEPTIVE DETACHED BUNGALOW- Nestled in a quiet** residential street, this charming two bedroom detached bungalow offers a serene and peaceful lifestyle. Set back from the road behind secure gated entry points, providing additional security and peace of mind, the property enjoys spacious accommodation throughout to include a welcoming entrance hall, generous lounge, extended breakfast kitchen, two good sized bedrooms and bathroom to include both bath suite and shower cubicle. Outside, we find a private, low maintenance rear garden featuring a tranguil 26 ft koi pond. Parking is catered for by both a secure gated driveway to the front and a large double garage (suitable for conversion). In addition, this super property enjoys the benefits of sustainable living with solar panels, reducing your energy consumption and saving on bills. Internal inspection is a must to fully appreciate. FREEHOLD - COUNCIL TAX=C - FPC=C