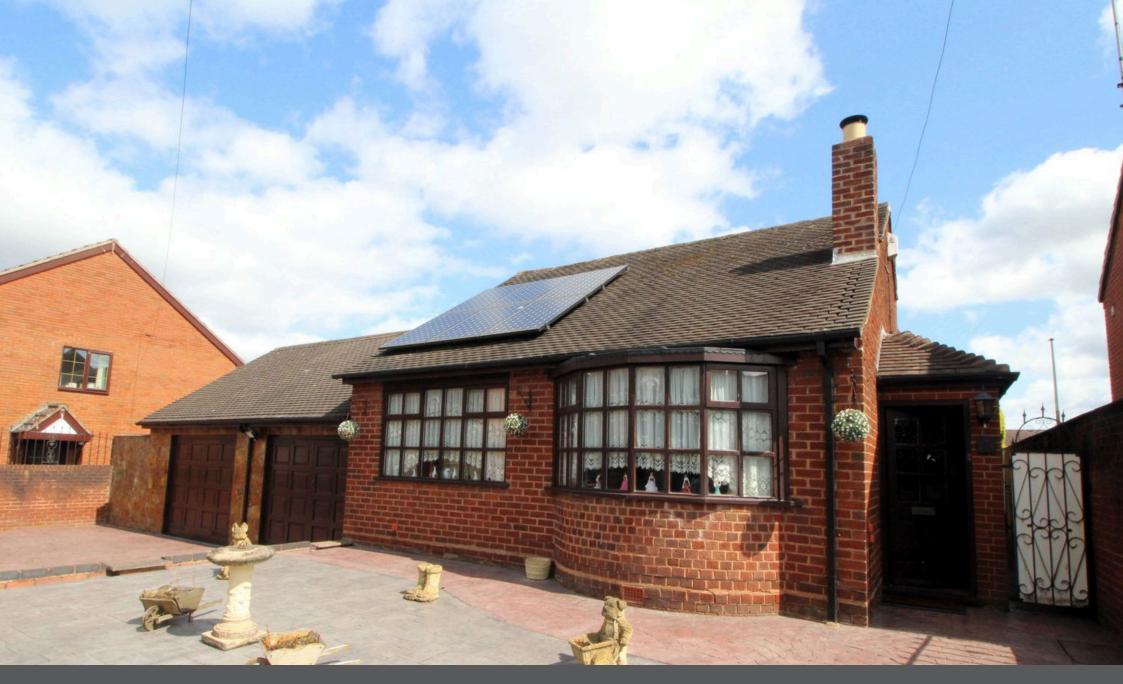

## Kingsley Street, Netherton DY2 0PZ

Guide Price £165,000

🍋 2 🎦 1 🚘 1

- MUCH IMPROVED AND EXTENDED DETACHED BUNGALOW
- TWO GOOD SIZED BEDROOMS
- GENEROUS LOUNGE
- EXTENDED BREAKFAST KITCHEN
- BATHROOM WITH SUITE AND SHOWER
- DOUBLE GARAGE
- SECURE GATED DRIVEWAY LOW MAINTEANCE REAR AND ENTRANCE
- SOLAR PANELS FOR REDUCED ENERGY COSTS
- OUIET RESIDENTIAL LOCATION

GARDEN WITH KOI POND

\*BEING SOLD VIA THE MODERN METHOD OF AUCTION\* -**DECEPTIVE DETACHED BUNGALOW- Nestled in a quiet** residential street, this charming two bedroom detached bungalow offers a serene and peaceful lifestyle. Set back from the road behind secure gated entry points, providing additional security and peace of mind, the property enjoys spacious accommodation throughout to include a welcoming entrance hall, generous lounge, extended breakfast kitchen, two good sized bedrooms and bathroom to include both bath suite and shower cubicle. Outside, we find a private, low maintenance rear garden featuring a tranguil 26 ft koi pond. Parking is catered for by both a secure gated driveway to the front and a large double garage (suitable for conversion). In addition, this super property enjoys the benefits of sustainable living with solar panels, reducing your energy consumption and saving on bills. Internal inspection is a must to fully appreciate. FREEHOLD - COUNCIL TAX=C - FPC=C