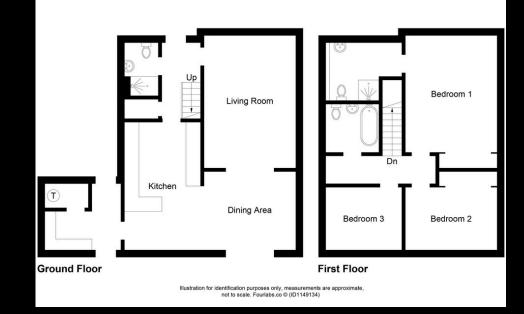

## 23 The Glebe, Kiltarlity, Beauly, IV4 7BF OFFERS OVER £290,000

- MODERN FAMILY HOME
  POPULAR VILLAGE OF KILTARLITY
  EASY COMMUTING TO BEAULY & INVERNESS
  OPEN OUTLOOK
  WELL PROPORTIONED ACCOMMODATION
  THREE DOUBLE BEDROOMS
  BEAUTIFULLY PRESENTED THROUGHOUT
  WALK-IN CONDITION
  - SPACIOUS REAR GARDEN