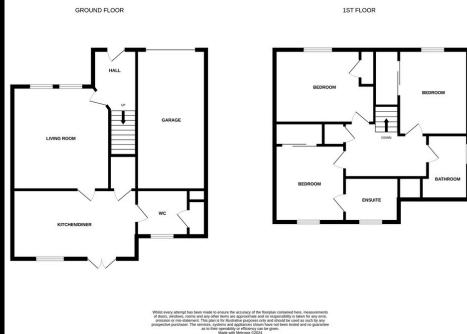

## 7 KINCRAIG DRIVE, INVERNESS, IV2 6DQ OFFERS OVER £270,000

DETACHED FAMILY HOME
QUIETLY SITUATED IN SOUGHT AFTER AREA
CONVENIENT FOR A RANGE OF AMENITIES
BRIGHT & SPACIOUS LIVING ACCOMMODATION
THREE DOUBLE BEDROOMS
MASTER WITH EN-SUITE SHOWER ROOM
WELL PRESENTED THROUGHOUT
WALK-IN CONDITION