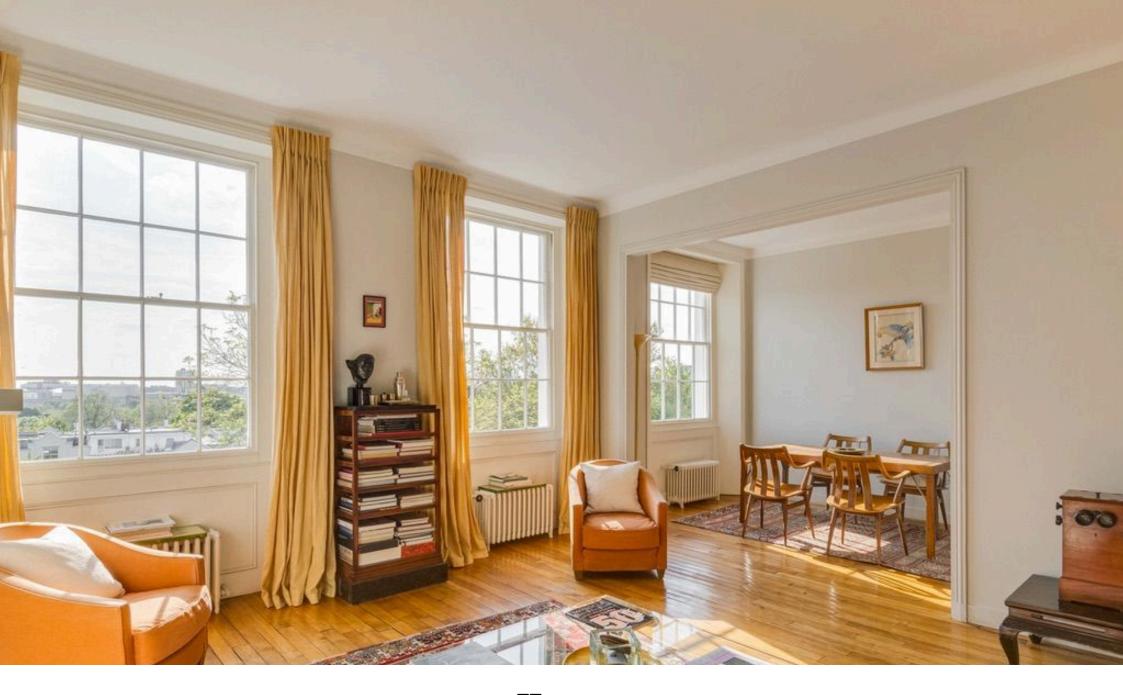

Offers Over £1,250,000

A beautifully renovated one-bedroom apartment located in the heart of Notting Hill, combining contemporary style with classic elegance. This stunning property boasts bespoke finishes throughout, including reclaimed wood floors. The spacious lateral layout is filled with natural light and offers far-reaching views over West London and the communal gardens.

With access to the communal garden, off street parking, and the benefit of a share of freehold. An exceptional opportunity to experience refined living in one of London's most sought-after neighbourhoods.

Bespoke finishes

· Chain Free