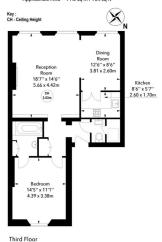

## Ladbroke Grove, W11 Approximate Area = 71.0 sq m / 764 sq ft

Illustration For Identification Purposes Only.
All measurements and areas are approximate, not to scale.

· Off Street Parking

Stunning views