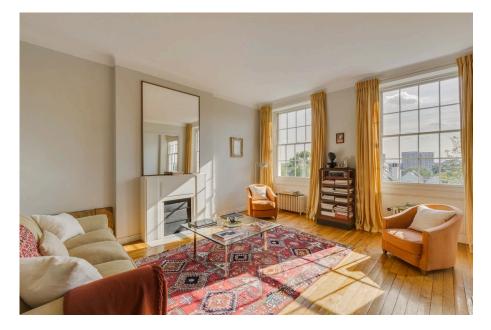

Offers Over £1,250,000

A beautifully renovated one-bedroom apartment located in the heart of Notting Hill, combining contemporary style with classic elegance. This stunning property boasts bespoke finishes throughout, including reclaimed wood floors. The spacious lateral layout is filled with natural light and offers far-reaching views over West London and the communal gardens.

With access to the communal garden, off street parking, and the benefit of a share of freehold. An exceptional opportunity to experience refined living in one of London's most sought-after neighbourhoods.

Bespoke finishes

· Chain Free