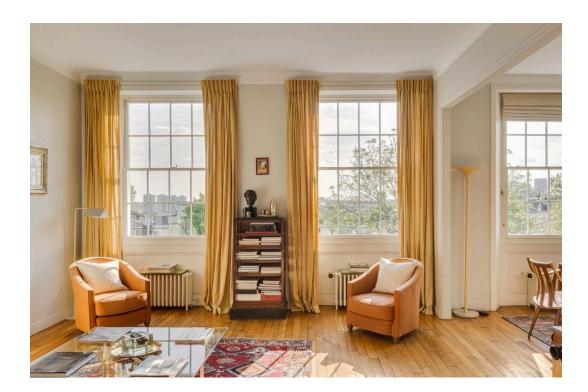

Offers Over £1,250,000

A beautifully renovated one-bedroom apartment located in the heart of Notting Hill, combining contemporary style with classic elegance. This stunning property boasts bespoke finishes throughout, including reclaimed wood floors. The spacious lateral layout is filled with natural light and offers far-reaching views over West London and the communal gardens.

## Ladbroke Grove, W11 Approximate Area = 71.0 sq m / 764 sq ft

Illustration For Identification Purposes Only.
All measurements and areas are approximate, not to scale.

· Off Street Parking

Stunning views