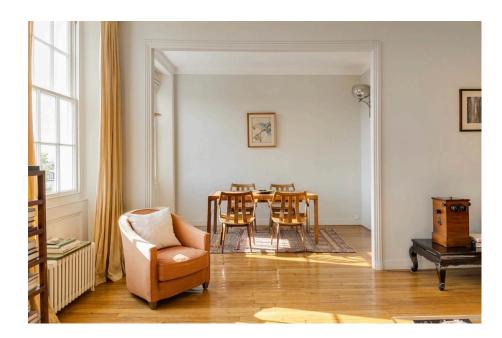

Offers Over £1,250,000

A beautifully renovated one-bedroom apartment located in the heart of Notting Hill, combining contemporary style with classic elegance. This stunning property boasts bespoke finishes throughout, including reclaimed wood floors. The spacious lateral layout is filled with natural light and offers far-reaching views over West London and the communal gardens.

## Ladbroke Grove, W11 Approximate Area = 71.0 sq m / 764 sq ft

Illustration For Identification Purposes Only.
All measurements and areas are approximate, not to scale.

· Off Street Parking

Stunning views