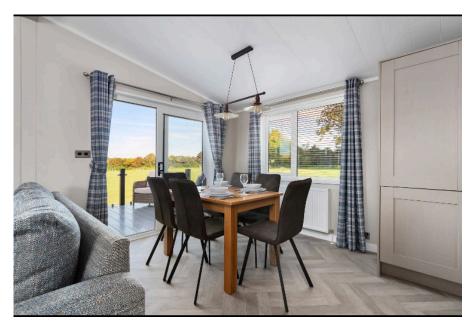

## **Quote Ref AR0614**

Plot 37 The Parkview boasts an enviable position on the Ridgeway Park Resort with far reaching countryside views.

The interior is inspired by a modern farmhouse look, it presents contemporary design features like marble worktops, herringbone flooring and statement feature navy walls. A well-appointed utility room is a useful addition, and the separate dressing area adjacent to the master bedroom is stylish and practical. We know that real life happens and our lodges are ready to respond. You won't experience another lodge like it. Book your viewing today.