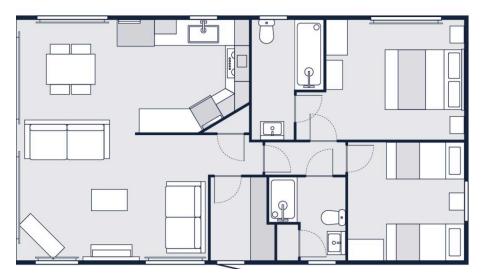

## **Quote Ref AR0614**

Plot 37 The Parkview boasts an enviable position on the Ridgeway Park Resort with far reaching countryside views.

The interior is inspired by a modern farmhouse look, it presents contemporary design features like marble worktops, herringbone flooring and statement feature navy walls. A well-appointed utility room is a useful addition, and the separate dressing area adjacent to the master bedroom is stylish and practical. We know that real life happens and our lodges are ready to respond. You won't experience another lodge like it. Book your viewing today.