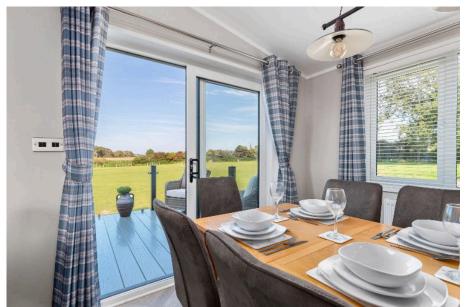

## **Quote Ref AR0614**

Plot 37 The Parkview boasts an enviable position on the Ridgeway Park Resort with far reaching countryside views.

The interior is inspired by a modern farmhouse look, it presents contemporary design features like marble worktops, herringbone flooring and statement feature navy walls. A well-appointed utility room is a useful addition, and the separate dressing area adjacent to the master bedroom is stylish and practical. We know that real life happens and our lodges are ready to respond. You won't experience another lodge like it. Book your viewing today.