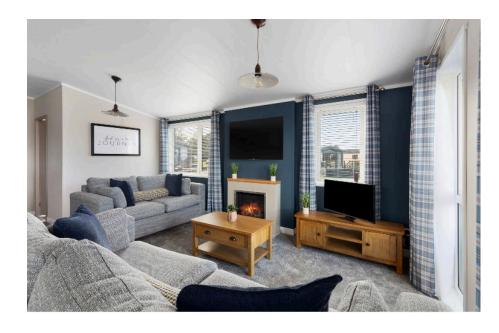

## **Quote Ref AR0614**

Plot 37 The Parkview boasts an enviable position on the Ridgeway Park Resort with far reaching countryside views.

The interior is inspired by a modern farmhouse look, it presents contemporary design features like marble worktops, herringbone flooring and statement feature navy walls. A well-appointed utility room is a useful addition, and the separate dressing area adjacent to the master bedroom is stylish and practical. We know that real life happens and our lodges are ready to respond. You won't experience another lodge like it. Book your viewing today.