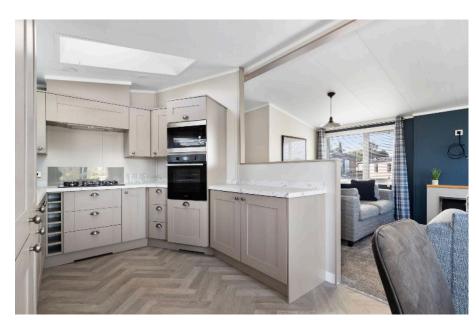

## **Quote Ref AR0614**

Plot 37 The Parkview boasts an enviable position on the Ridgeway Park Resort with far reaching countryside views.

The interior is inspired by a modern farmhouse look, it presents contemporary design features like marble worktops, herringbone flooring and statement feature navy walls. A well-appointed utility room is a useful addition, and the separate dressing area adjacent to the master bedroom is stylish and practical. We know that real life happens and our lodges are ready to respond. You won't experience another lodge like it. Book your viewing today.