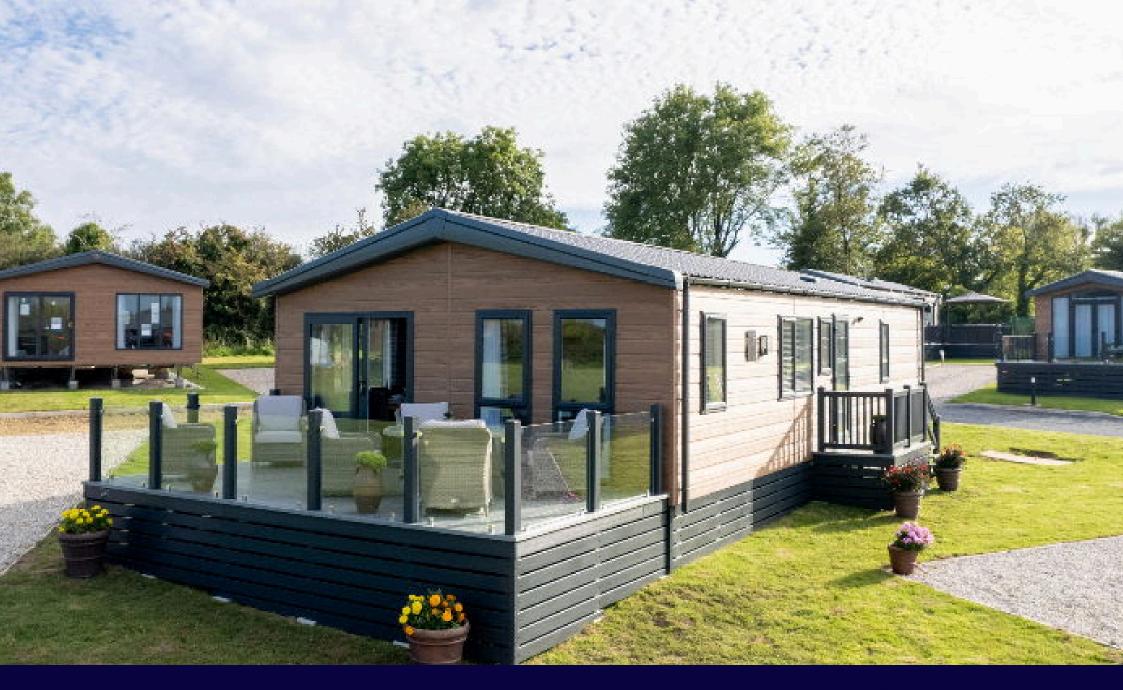

## **Quote Ref AR0614**

Plot 37 The Parkview boasts an enviable position on the Ridgeway Park Resort with far reaching countryside views.

The interior is inspired by a modern farmhouse look, it presents contemporary design features like marble worktops, herringbone flooring and statement feature navy walls. A well-appointed utility room is a useful addition, and the separate dressing area adjacent to the master bedroom is stylish and practical. We know that real life happens and our lodges are ready to respond. You won't experience another lodge like it. Book your viewing today.

Please Note Decking is NOT included but can be purchased separately where you can choose your own design through the park suppliers.