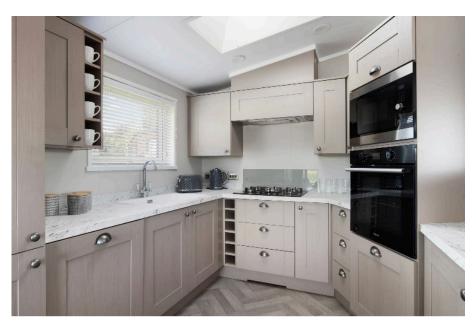

## **Quote Ref AR0614**

Plot 37 The Parkview boasts an enviable position on the Ridgeway Park Resort with far reaching countryside views.

The interior is inspired by a modern farmhouse look, it presents contemporary design features like marble worktops, herringbone flooring and statement feature navy walls. A well-appointed utility room is a useful addition, and the separate dressing area adjacent to the master bedroom is stylish and practical. We know that real life happens and our lodges are ready to respond. You won't experience another lodge like it. Book your viewing today.