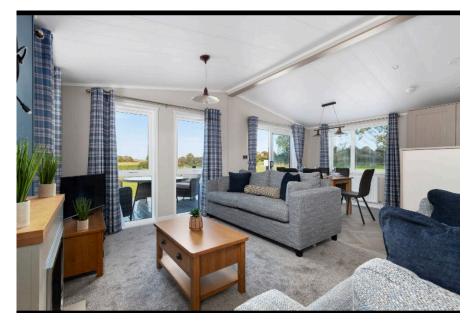

## **Quote Ref AR0614**

Plot 37 The Parkview boasts an enviable position on the Ridgeway Park Resort with far reaching countryside views.

The interior is inspired by a modern farmhouse look, it presents contemporary design features like marble worktops, herringbone flooring and statement feature navy walls. A well-appointed utility room is a useful addition, and the separate dressing area adjacent to the master bedroom is stylish and practical. We know that real life happens and our lodges are ready to respond. You won't experience another lodge like it. Book your viewing today.