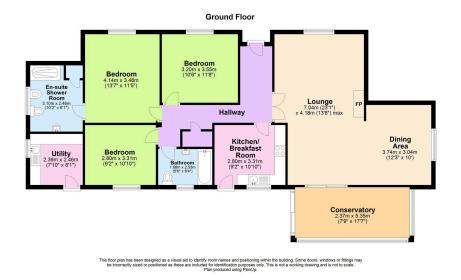

## **15 Fairbush Close Pembrokeshire** Offers Over £300,000

- Please Quote AR0614
- Catchment area for Schools
  Cul-de-sac Location & Hospital
- Lpg Central Heating
- Conservatory
- Separate Utility room

- 3 Bedroom Detached Bungalow set on a Generous Plot
- Garage & Driveway
- Council Tax Band E
- EPC Rating E

Welcome to 15 Fairbush Close - a much loved family home nestled on a generous plot in the sought after village of Crundale. This 3 bedroom detached bungalow is perfectly situated for the catchment area of schools and the convenience of the hospital. Tucked serenely at the end of a quiet cul-de-sac, this is your chance to own a slice of tranquillity in a prime location. Early viewing is advised to appreciate all that this property has to offer.