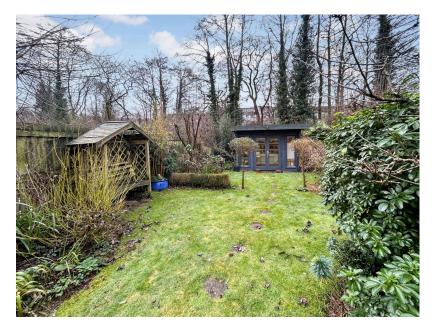

#### Description

Found within the desirable location of Beechwood Parc is this superb 4 Bedroom master en-suite Detached Executive family home having the benefit of being located in an seclusive area. This lovely property is presented to a high 'Show Home' standard throughout and must be viewed to be fully appreciated. The property comprises of an entrance porch with a door opening into the welcoming hallway with doors opening to the following: The living room is of a generous size with feature electric fire place with patio doors opening onto a balcony which looks into the garden. The modern fitted kitchen/ dining room has the benefit of integrated appliances being fitted with a range of cream wall and base units with an Island having a large worktop. There is also a good size utility room and a downstairs W.C. Stairs rise to the first floor accommodation where vou will find the Master bedroom having an en-suite shower room. 3 further bedrooms and the family bathroom. The attractive rear garden has a variety of mature plants, shrubs and trees being laid to lawn. There are stepping stones which lead you down to the bottom of the garden and the studio which has it's own power supply. To one side of the garden there is a decking area with a pergola giving a degree of privacy. The detached double garage also has it's own electric supply, with eves storage, electric roller door and a side door opening into the garden, with ample driveway parking. The property benefits from solar panels which are owned. This lovely family home is warmed by Gas Central Heating with Double Glazing.