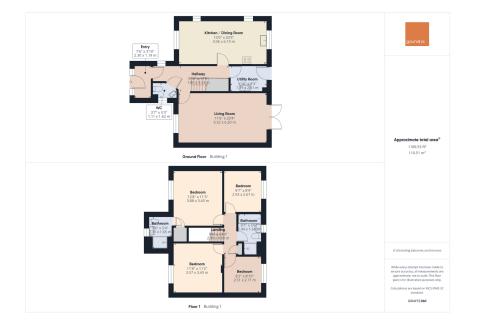

#### Description

Found within the desirable location of Beechwood Parc is this superb 4 Bedroom master en-suite Detached Executive family home having the benefit of being located in an seclusive area. This lovely property is presented to a high 'Show Home' standard throughout and must be viewed to be fully appreciated. The property comprises of an entrance porch with a door opening into the welcoming hallway with doors opening to the following: The living room is of a generous size with feature electric fire place with patio doors opening onto a balcony which looks into the garden. The modern fitted kitchen/ dining room has the benefit of integrated appliances being fitted with a range of cream wall and base units with an Island having a large worktop. There is also a good size utility room and a downstairs W.C. Stairs rise to the first floor accommodation where vou will find the Master bedroom having an en-suite shower room. 3 further bedrooms and the family bathroom. The attractive rear garden has a variety of mature plants, shrubs and trees being laid to lawn. There are stepping stones which lead you down to the bottom of the garden and the studio which has it's own power supply. To one side of the garden there is a decking area with a pergola giving a degree of privacy. The detached double garage also has it's own electric supply, with eves storage, electric roller door and a side door opening into the garden, with ample driveway parking. The property benefits from solar panels which are owned. This lovely family home is warmed by Gas Central Heating with Double Glazing.

#### **Entrance Porch**

- 4 Bedroom Executive Detached House
- Immaculate Throughout
- Spacious Accommodation on 
  Desirable Location
  Offer
- Enclosed Rear Garden
  Studio
- Double Garage plus Driveway · Solar Panels
- Gas Central Heating
  Double Glazing