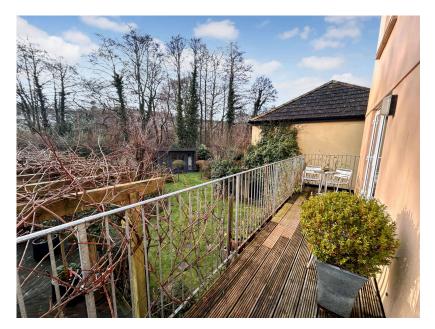

#### Description

Found within the desirable location of Beechwood Parc is this superb 4 Bedroom master en-suite Detached Executive family home having the benefit of being located in an seclusive area. This lovely property is presented to a high 'Show Home' standard throughout and must be viewed to be fully appreciated. The property comprises of an entrance porch with a door opening into the welcoming hallway with doors opening to the following: The living room is of a generous size with feature electric fire place with patio doors opening onto a balcony which looks into the garden. The modern fitted kitchen/ dining room has the benefit of integrated appliances being fitted with a range of cream wall and base units with an Island having a large worktop. There is also a good size utility room and a downstairs W.C. Stairs rise to the first floor accommodation where vou will find the Master bedroom having an en-suite shower room. 3 further bedrooms and the family bathroom. The attractive rear garden has a variety of mature plants, shrubs and trees being laid to lawn. There are stepping stones which lead you down to the bottom of the garden and the studio which has it's own power supply. To one side of the garden there is a decking area with a pergola giving a degree of privacy. The detached double garage also has it's own electric supply, with eves storage, electric roller door and a side door opening into the garden, with ample driveway parking. The property benefits from solar panels which are owned. This lovely family home is warmed by Gas Central Heating with Double Glazing.