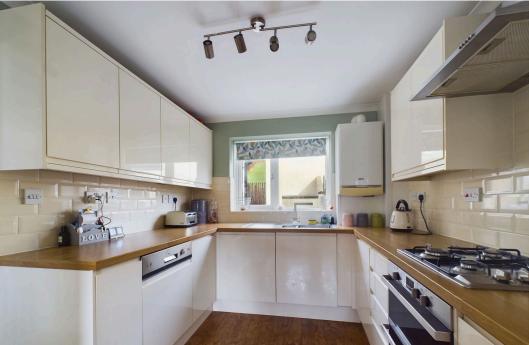

#### Description

This impressive and immaculately presented 4 Bedroom semidetached property enjoys beautiful elevated panoramic views over neighbouring property towards Malpas River. The accommodation is designed over 3 levels with the ground floor level comprising of the following: entrance porch, open plan living room with stairs to lower ground floor and first floor levels. The modern kitchen is fitted with a range of cream high gloss wall and base units with integrated appliances which leads to the dining room area. The lower ground floor comprises hallway, 3 good size bedrooms and the family bathroom suite and the first floor offers a large Double Bedroom having an en-suite shower room. To the front of the property there is a pathway leading to the entrance door with a lawn area. The generous size rear garden is fully enclosed being laid to lawn having a large patio area ideal for alfresco dining with a seating and BBQ area. A pathway and gentle steps lead down to the side of the property where there are attractive flower beds and low maintenance gravel area. The garage is nearby with the parking area. The property is warmed by Gas Central Heating and Double Glazing. This lovely family home is a must to view to appreciate the location as well as the accommodation on offer, to book

- Modern Fitted Kitchen
- Light and Airy Throughout
- Arranged over 3 Floors
- Gas Central Heating