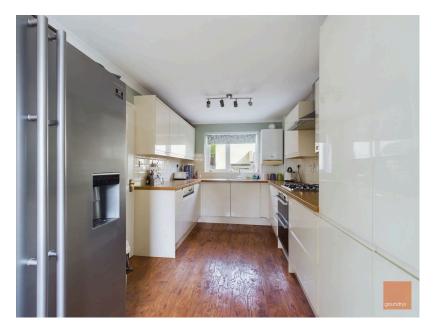

#### Description

This impressive and immaculately presented 4 Bedroom semidetached property enjoys beautiful elevated panoramic views over neighbouring property towards Malpas River. The accommodation is designed over 3 levels with the ground floor level comprising of the following: entrance porch, open plan living room with stairs to lower ground floor and first floor levels. The modern kitchen is fitted with a range of cream high gloss wall and base units with integrated appliances which leads to the dining room area. The lower ground floor comprises hallway, 3 good size bedrooms and the family bathroom suite and the first floor offers a large Double Bedroom having an en-suite shower room. To the front of the property there is a pathway leading to the entrance door with a lawn area. The generous size rear garden is fully enclosed being laid to lawn having a large patio area ideal for alfresco dining with a seating and BBQ area. A pathway and gentle steps lead down to the side of the property where there are attractive flower beds and low maintenance gravel area. The garage is nearby with the parking area. The property is warmed by Gas Central Heating and Double Glazing. This lovely family home is a must to view to appreciate the location as well as the accommodation on offer, to book

- Modern Fitted Kitchen
- Light and Airy Throughout
- Arranged over 3 Floors
- Gas Central Heating