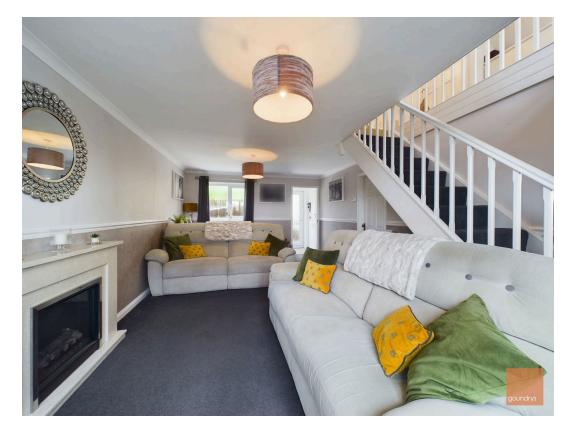

#### Description

This impressive and immaculately presented 4 Bedroom semidetached property enjoys beautiful elevated panoramic views over neighbouring property towards Malpas River. The accommodation is designed over 3 levels with the ground floor level comprising of the following: entrance porch, open plan living room with stairs to lower ground floor and first floor levels. The modern kitchen is fitted with a range of cream high gloss wall and base units with integrated appliances which leads to the dining room area. The lower ground floor comprises hallway, 3 good size bedrooms and the family bathroom suite and the first floor offers a large Double Bedroom having an en-suite shower room. To the front of the property there is a pathway leading to the entrance door with a lawn area. The generous size rear garden is fully enclosed being laid to lawn having a large patio area ideal for alfresco dining with a seating and BBQ area. A pathway and gentle steps lead down to the side of the property where there are attractive flower beds and low maintenance gravel area. The garage is nearby with the parking area. The property is warmed by Gas Central Heating and Double Glazing. This lovely family home is a must to view to appreciate the location as well as the accommodation on offer, to book

#### **Entrance Porch**

Living Room - 6.38m x 3.68m (20'11" x 12'1")

- 4 Bedroom Semi-Detached
  Elevated Position
- Generous size Garden
- Spacious Living Room
- En-suite Plus Family Bathroom
- Garage plus Parking