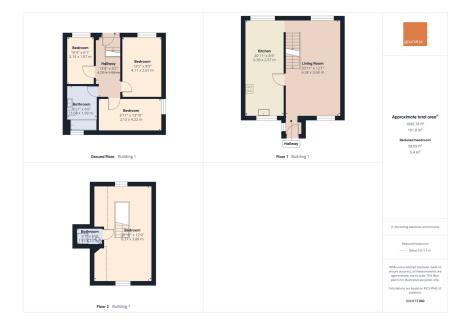

#### Description

This impressive and immaculately presented 4 Bedroom semidetached property enjoys beautiful elevated panoramic views over neighbouring property towards Malpas River. The accommodation is designed over 3 levels with the ground floor level comprising of the following: entrance porch, open plan living room with stairs to lower ground floor and first floor levels. The modern kitchen is fitted with a range of cream high gloss wall and base units with integrated appliances which leads to the dining room area. The lower ground floor comprises hallway, 3 good size bedrooms and the family bathroom suite and the first floor offers a large Double Bedroom having an en-suite shower room. To the front of the property there is a pathway leading to the entrance door with a lawn area. The generous size rear garden is fully enclosed being laid to lawn having a large patio area ideal for alfresco dining with a seating and BBQ area. A pathway and gentle steps lead down to the side of the property where there are attractive flower beds and low maintenance gravel area. The garage is nearby with the parking area. The property is warmed by Gas Central Heating and Double Glazing. This lovely family home is a must to view to appreciate the location as well as the accommodation on offer, to book