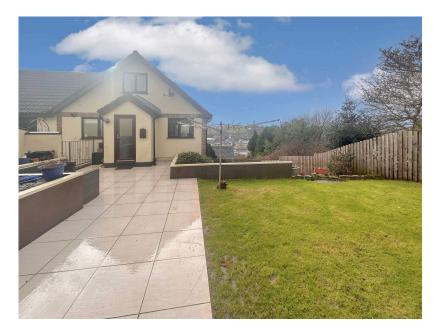

#### Description

This impressive and immaculately presented 4 Bedroom semidetached property enjoys beautiful elevated panoramic views over neighbouring property towards Malpas River. The accommodation is designed over 3 levels with the ground floor level comprising of the following: entrance porch, open plan living room with stairs to lower ground floor and first floor levels. The modern kitchen is fitted with a range of cream high gloss wall and base units with integrated appliances which leads to the dining room area. The lower ground floor comprises hallway, 3 good size bedrooms and the family bathroom suite and the first floor offers a large Double Bedroom having an en-suite shower room. To the front of the property there is a pathway leading to the entrance door with a lawn area. The generous size rear garden is fully enclosed being laid to lawn having a large patio area ideal for alfresco dining with a seating and BBQ area. A pathway and gentle steps lead down to the side of the property where there are attractive flower beds and low maintenance gravel area. The garage is nearby with the parking area. The property is warmed by Gas Central Heating and Double Glazing. This lovely family home is a must to view to appreciate the location as well as the accommodation on offer, to book