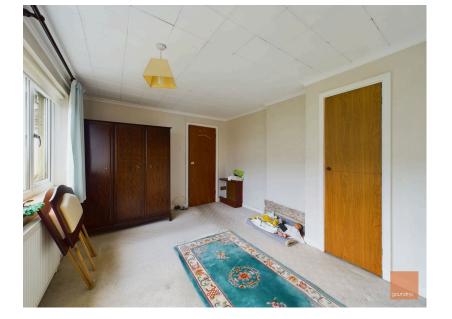

## **Cornish Crescent, Truro, TR1 3PE** £230,000

🍋 2 🎦 1 🚍 1

Offered to the market with no onward chain is this 2 bedroom Semi-Detached property found within Truro City. The accommodation on offer is as follows: The entrance door opens into the porch which then opens into the hallway with doors opening into: The kitchen has a range of wood wall and base units with complimentary worktops with inset sink and drainer unit. Space for the fridge and cooker with double glazed window to the front elevation. The living room is of a good size having a feature fireplace with double glazed patio doors opening into the rear garden. Also on the ground floor is a dining room with a utility area having patio doors opening into the garden. Stairs rise to the first floor accommodation where you will find the 2 Double bedrooms plus the family bathroom fitted with a white suite. To the front of the property there are steps that lead to the front entrance door with a patio area. The rear garden is enclosed with a patio area ideal for alfresco dining with attractive terrace having a wide variety of flowers and shrubs. To the side of the property there is a lockable store.

- No Onward Chain
- 2 Double Bedrooms
- Kitchen
- Dining Room / Utility

- Semi- Detached
- Enclosed Rear Garden
- Living Room
- Double Glazing