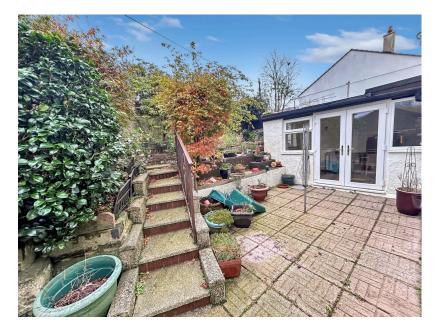

## **Cornish Crescent, Truro, TR1 3PE** £230,000

🍋 2 🎦 1 🚍 1

Offered to the market with no onward chain is this 2 bedroom Semi-Detached property found within Truro City. The accommodation on offer is as follows: The entrance door opens into the porch which then opens into the hallway with doors opening into: The kitchen has a range of wood wall and base units with complimentary worktops with inset sink and drainer unit. Space for the fridge and cooker with double glazed window to the front elevation. The living room is of a good size having a feature fireplace with double glazed patio doors opening into the rear garden. Also on the ground floor is a dining room with a utility area having patio doors opening into the garden. Stairs rise to the first floor accommodation where you will find the 2 Double bedrooms plus the family bathroom fitted with a white suite. To the front of the property there are steps that lead to the front entrance door with a patio area. The rear garden is enclosed with a patio area ideal for alfresco dining with attractive terrace having a wide variety of flowers and shrubs. To the side of the property there is a lockable store.