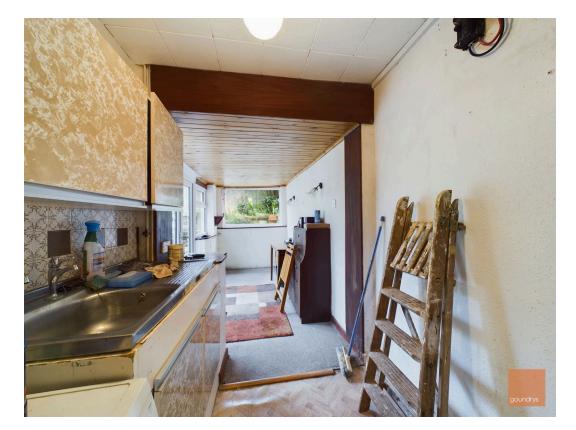

## **Cornish Crescent, Truro, TR1 3PE** £230,000

🍋 2 🎦 1 🚍 1

Offered to the market with no onward chain is this 2 bedroom Semi-Detached property found within Truro City. The accommodation on offer is as follows: The entrance door opens into the porch which then opens into the hallway with doors opening into: The kitchen has a range of wood wall and base units with complimentary worktops with inset sink and drainer unit. Space for the fridge and cooker with double glazed window to the front elevation. The living room is of a good size having a feature fireplace with double glazed patio doors opening into the rear garden. Also on the ground floor is a dining room with a utility area having patio doors opening into the garden. Stairs rise to the first floor accommodation where you will find the 2 Double bedrooms plus the family bathroom fitted with a white suite. To the front of the property there are steps that lead to the front entrance door with a patio area. The rear garden is enclosed with a patio area ideal for alfresco dining with attractive terrace having a wide variety of flowers and shrubs. To the side of the property there is a lockable store.