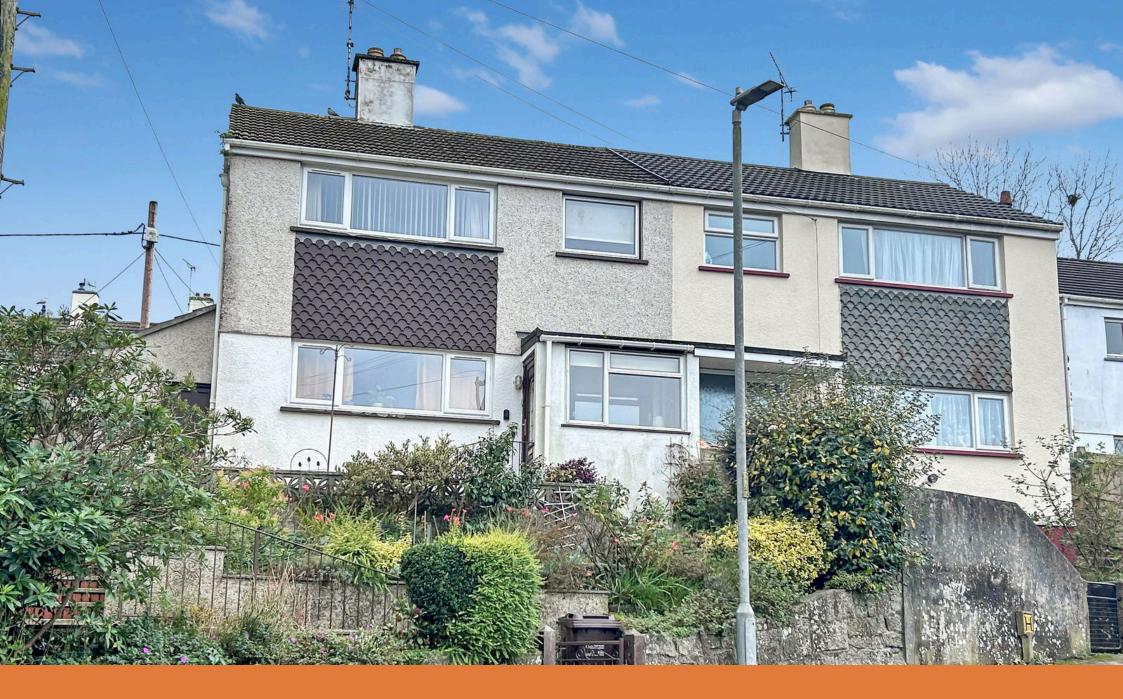

## **Cornish Crescent, Truro, TR1 3PE** £230,000

🍋 2 🎦 1 🚍 1

Offered to the market with no onward chain is this 2 bedroom Semi-Detached property found within Truro City. The accommodation on offer is as follows: The entrance door opens into the porch which then opens into the hallway with doors opening into: The kitchen has a range of wood wall and base units with complimentary worktops with inset sink and drainer unit. Space for the fridge and cooker with double glazed window to the front elevation. The living room is of a good size having a feature fireplace with double glazed patio doors opening into the rear garden. Also on the ground floor is a dining room with a utility area having patio doors opening into the garden. Stairs rise to the first floor accommodation where you will find the 2 Double bedrooms plus the family bathroom fitted with a white suite. To the front of the property there are steps that lead to the front entrance door with a patio area. The rear garden is enclosed with a patio area ideal for alfresco dining with attractive terrace having a wide variety of flowers and shrubs. To the side of the property there is a lockable store.

- No Onward Chain
- 2 Double Bedrooms
- Kitchen
- Dining Room / Utility

- Semi- Detached
- Enclosed Rear Garden
- Living Room
- Double Glazing