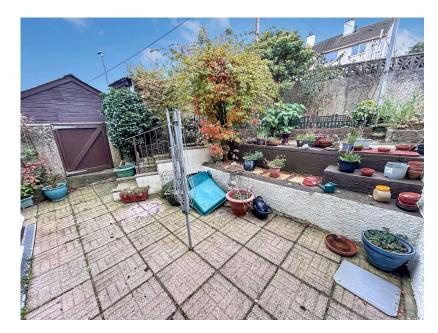

## **Cornish Crescent, Truro, TR1 3PE** £230,000

🍋 2 🎦 1 🚍 1

Offered to the market with no onward chain is this 2 bedroom Semi-Detached property found within Truro City. The accommodation on offer is as follows: The entrance door opens into the porch which then opens into the hallway with doors opening into: The kitchen has a range of wood wall and base units with complimentary worktops with inset sink and drainer unit. Space for the fridge and cooker with double glazed window to the front elevation. The living room is of a good size having a feature fireplace with double glazed patio doors opening into the rear garden. Also on the ground floor is a dining room with a utility area having patio doors opening into the garden. Stairs rise to the first floor accommodation where you will find the 2 Double bedrooms plus the family bathroom fitted with a white suite. To the front of the property there are steps that lead to the front entrance door with a patio area. The rear garden is enclosed with a patio area ideal for alfresco dining with attractive terrace having a wide variety of flowers and shrubs. To the side of the property there is a lockable store.

- No Onward Chain
- 2 Double Bedrooms
- Kitchen
- Dining Room / Utility

- Semi- Detached
- Enclosed Rear Garden
- Living Room
- Double Glazing