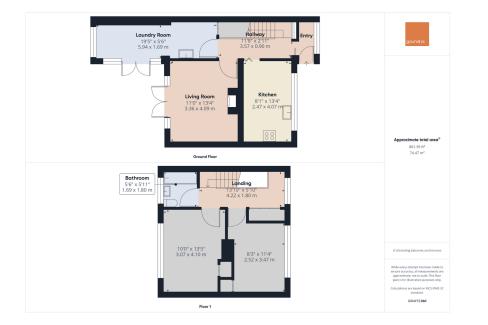

## **Cornish Crescent, Truro, TR1 3PE** £230,000

🍋 2 🎦 1 🚍 1

Offered to the market with no onward chain is this 2 bedroom Semi-Detached property found within Truro City. The accommodation on offer is as follows: The entrance door opens into the porch which then opens into the hallway with doors opening into: The kitchen has a range of wood wall and base units with complimentary worktops with inset sink and drainer unit. Space for the fridge and cooker with double glazed window to the front elevation. The living room is of a good size having a feature fireplace with double glazed patio doors opening into the rear garden. Also on the ground floor is a dining room with a utility area having patio doors opening into the garden. Stairs rise to the first floor accommodation where you will find the 2 Double bedrooms plus the family bathroom fitted with a white suite. To the front of the property there are steps that lead to the front entrance door with a patio area. The rear garden is enclosed with a patio area ideal for alfresco dining with attractive terrace having a wide variety of flowers and shrubs. To the side of the property there is a lockable store.