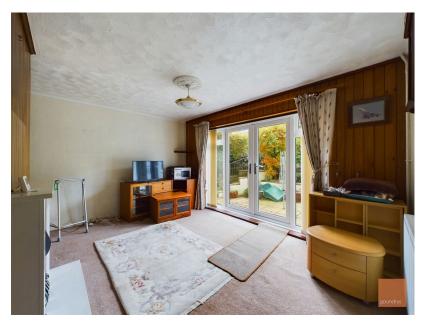

## **Cornish Crescent, Truro, TR1 3PE** £230,000

🍋 2 🎦 1 🚍 1

Offered to the market with no onward chain is this 2 bedroom Semi-Detached property found within Truro City. The accommodation on offer is as follows: The entrance door opens into the porch which then opens into the hallway with doors opening into: The kitchen has a range of wood wall and base units with complimentary worktops with inset sink and drainer unit. Space for the fridge and cooker with double glazed window to the front elevation. The living room is of a good size having a feature fireplace with double glazed patio doors opening into the rear garden. Also on the ground floor is a dining room with a utility area having patio doors opening into the garden. Stairs rise to the first floor accommodation where you will find the 2 Double bedrooms plus the family bathroom fitted with a white suite. To the front of the property there are steps that lead to the front entrance door with a patio area. The rear garden is enclosed with a patio area ideal for alfresco dining with attractive terrace having a wide variety of flowers and shrubs. To the side of the property there is a lockable store.