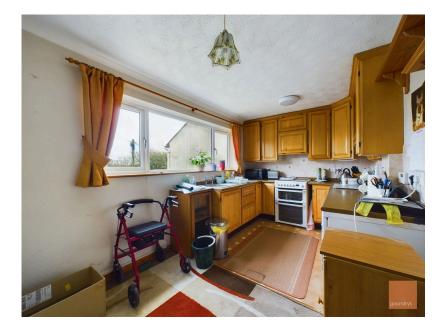

## **Cornish Crescent, Truro, TR1 3PE** £230,000

🍋 2 🎦 1 🚍 1

Offered to the market with no onward chain is this 2 bedroom Semi-Detached property found within Truro City. The accommodation on offer is as follows: The entrance door opens into the porch which then opens into the hallway with doors opening into: The kitchen has a range of wood wall and base units with complimentary worktops with inset sink and drainer unit. Space for the fridge and cooker with double glazed window to the front elevation. The living room is of a good size having a feature fireplace with double glazed patio doors opening into the rear garden. Also on the ground floor is a dining room with a utility area having patio doors opening into the garden. Stairs rise to the first floor accommodation where you will find the 2 Double bedrooms plus the family bathroom fitted with a white suite. To the front of the property there are steps that lead to the front entrance door with a patio area. The rear garden is enclosed with a patio area ideal for alfresco dining with attractive terrace having a wide variety of flowers and shrubs. To the side of the property there is a lockable store.