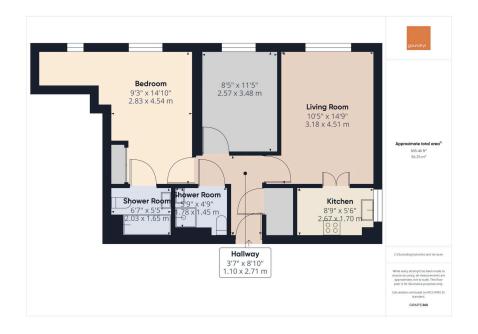

OFFERS INVITED - A spacious TWO bedroomed first floor retirement apartment located within the Heart of Truro City. These apartments have a level walk to all the shops and is located just a short walk to the bus depot in Truro. This lovely apartment has a communal entrance hallway leads to the lift which access all the floors in addition to a separate access from the car park. The apartment has a hallway with doors leading to the good size living room/dining room, fitted kitchen, Two double bedrooms, en-suite bathroom and a separate shower room. All of the rooms have emergency pull chords. Within the communal areas there is a generous size living room which incorporates a kitchen area so all residents can enjoy a cuppa together along with different activities. There is also a communal laundry and refuse area plus a guest suite. To the outside there is a residents parking area. Minimum age of 60 for residents is required. NO CHAIN.