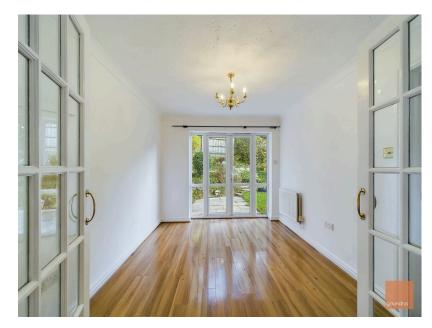

The well proportioned accommodation has a cloakroom, living room with double doors that open to the dining room, fitted kitchen with a range of base and wall units, integrated appliances which include, fridge, freezer, space for dishwasher, gas hob with hood above and electric double oven. To the first floor are the four bedrooms, with an ensuite to the main bedroom and family bathroom.