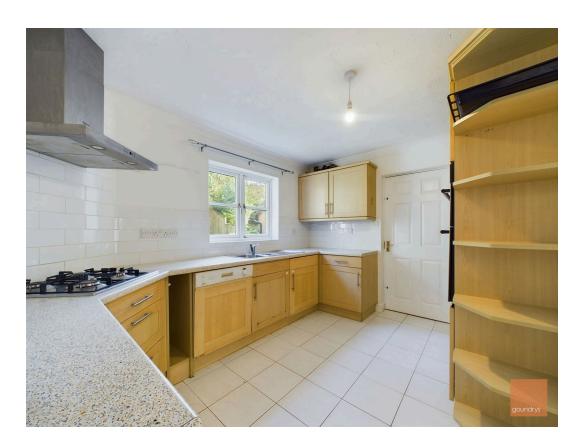

The well proportioned accommodation has a cloakroom, living room with double doors that open to the dining room, fitted kitchen with a range of base and wall units, integrated appliances which include, fridge, freezer, space for dishwasher, gas hob with hood above and electric double oven. To the first floor are the four bedrooms, with an ensuite to the main bedroom and family bathroom.