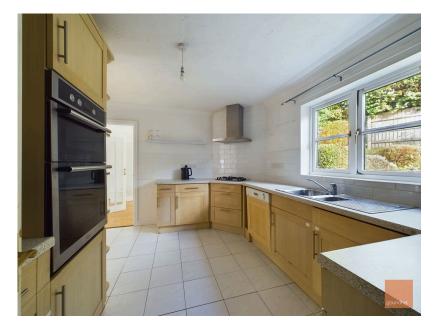

The well proportioned accommodation has a cloakroom, living room with double doors that open to the dining room, fitted kitchen with a range of base and wall units, integrated appliances which include, fridge, freezer, space for dishwasher, gas hob with hood above and electric double oven. To the first floor are the four bedrooms, with an ensuite to the main bedroom and family bathroom.