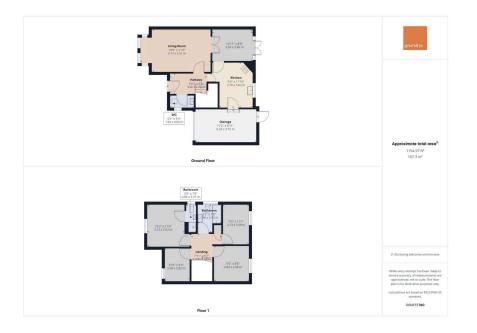

The well proportioned accommodation has a cloakroom, living room with double doors that open to the dining room, fitted kitchen with a range of base and wall units, integrated appliances which include, fridge, freezer, space for dishwasher, gas hob with hood above and electric double oven. To the first floor are the four bedrooms, with an ensuite to the main bedroom and family bathroom.