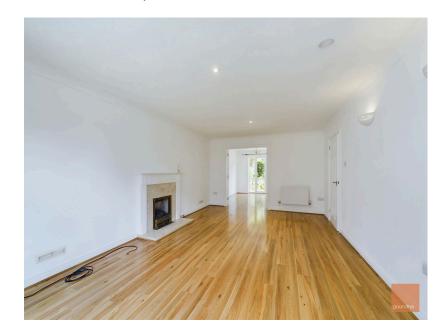

The well proportioned accommodation has a cloakroom, living room with double doors that open to the dining room, fitted kitchen with a range of base and wall units, integrated appliances which include, fridge, freezer, space for dishwasher, gas hob with hood above and electric double oven. To the first floor are the four bedrooms, with an ensuite to the main bedroom and family bathroom.