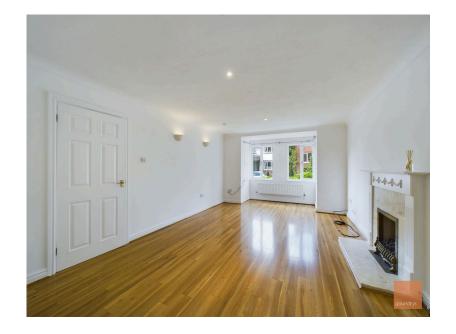

The well proportioned accommodation has a cloakroom, living room with double doors that open to the dining room, fitted kitchen with a range of base and wall units, integrated appliances which include, fridge, freezer, space for dishwasher, gas hob with hood above and electric double oven. To the first floor are the four bedrooms, with an ensuite to the main bedroom and family bathroom.