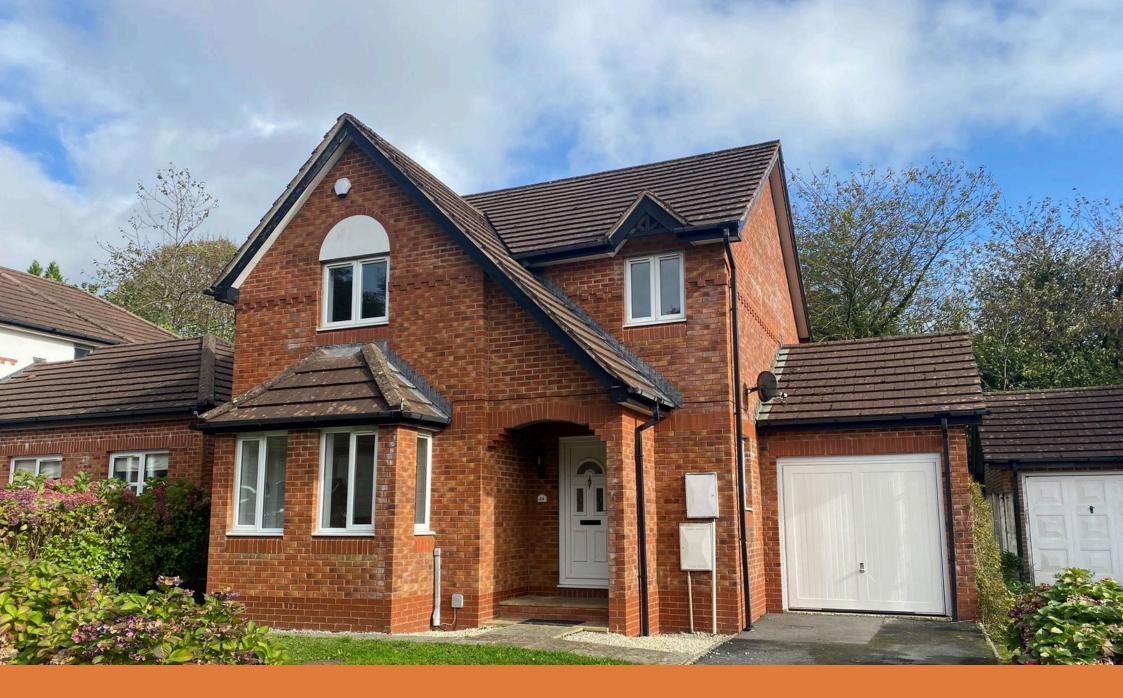

## Offered onto the market with no onward chain

Situated within this popular cul-de-sac, this well presented family home has been very well maintained and has gas central heating and double glazing. The property benefits from a private rear garden, garage and parking.

The well proportioned accommodation has a cloakroom, living room with double doors that open to the dining room, fitted kitchen with a range of base and wall units, integrated appliances which include, fridge, freezer, space for dishwasher, gas hob with hood above and electric double oven. To the first floor are the four bedrooms, with an ensuite to the main bedroom and family bathroom.

The rear garden offers an excellent degree of privacy and has a paved seating area, lawn and raised flower beds.