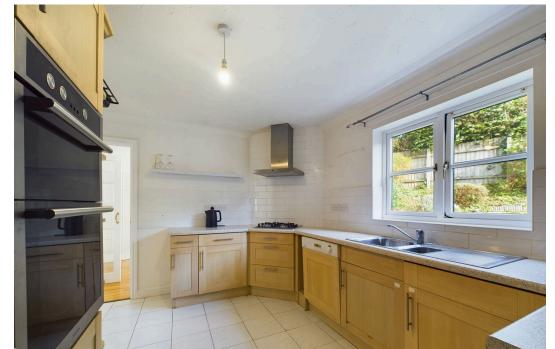

The well proportioned accommodation has a cloakroom, living room with double doors that open to the dining room, fitted kitchen with a range of base and wall units, integrated appliances which include, fridge, freezer, space for dishwasher, gas hob with hood above and electric double oven. To the first floor are the four bedrooms, with an ensuite to the main bedroom and family bathroom.