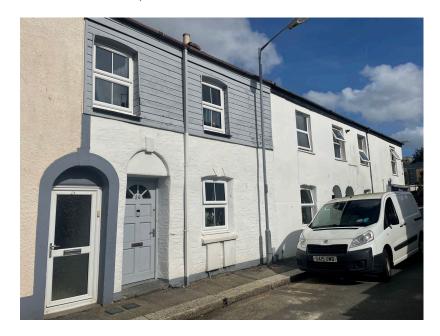

Externally the rear garden benefits from being enclosed with a decked seating area to take full advantage of the sun, raised flower beds and paving.

· Enclosed Rear Garden

· City Centre Location