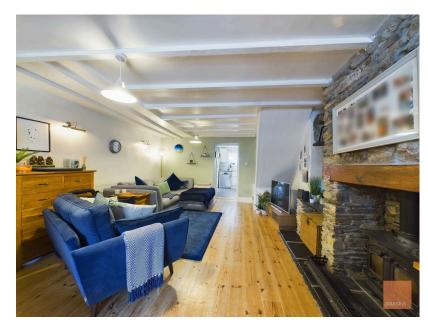

The large sitting room has beamed ceilings, feature stone fireplace housing wood burning stove and stairs rising to the first floor. The modern fitted kitchen/diner has a range of glossy base and wall units, wooden worktop incorporating a Belfast sink unit. gas hob with hood above, eye level electric double oven and grill, plumbing for dishwasher and washing machine.

Tanura Frankald

Spacious Character Cottage
Three Bedrooms

· Modern Bathroom Suite

Fitted Kitchen/Diner

Gas Fired Heating

· Double Glazing

Large Sitting Room

Conservatory