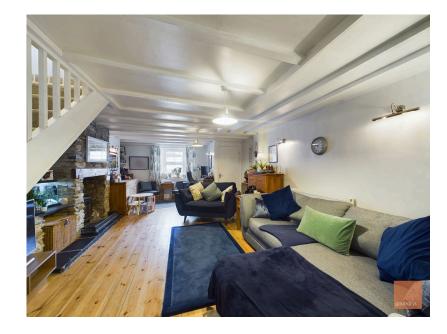

The large sitting room has beamed ceilings, feature stone fireplace housing wood burning stove and stairs rising to the first floor. The modern fitted kitchen/diner has a range of glossy base and wall units, wooden worktop incorporating a Belfast sink unit. gas hob with hood above, eye level electric double oven and grill, plumbing for dishwasher and washing machine.

Tanura Frankald

Spacious Character Cottage
Three Bedrooms

· Modern Bathroom Suite

Fitted Kitchen/Diner

Gas Fired Heating

· Double Glazing

Large Sitting Room

Conservatory