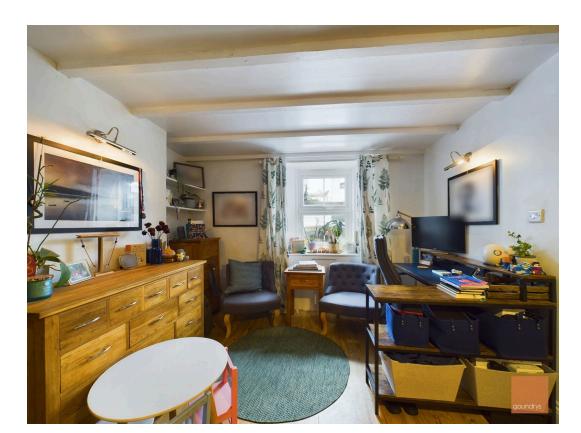

The ground floor accommodation is completed by the conservatory which has storage and doors opening out to the enclosed rear garden.

To the first floor the generous master bedroom has two built in wardrobes, there are two further bedrooms and a beautifully presented family bathroom suite which comprises of a roll top bath, separate shower cubicle, chrome heated towel rail, low level w/c and pedestal wash hand basin.