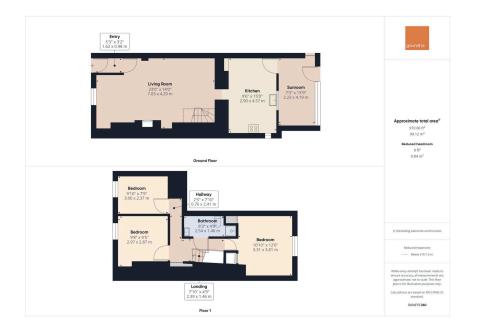

The large sitting room has beamed ceilings, feature stone fireplace housing wood burning stove and stairs rising to the first floor. The modern fitted kitchen/diner has a range of glossy base and wall units, wooden worktop incorporating a Belfast sink unit. gas hob with hood above, eye level electric double oven and grill, plumbing for dishwasher and washing machine.

The ground floor accommodation is completed by the conservatory which has storage and doors opening out to the enclosed rear garden.

To the first floor the generous master bedroom has two built in wardrobes, there are two further bedrooms and a beautifully presented family bathroom suite which comprises of a roll top bath, separate shower cubicle, chrome heated towel rail, low level w/c and pedestal wash hand basin.

Externally the rear garden benefits from being enclosed with a decked seating area to take full advantage of the sun, raised flower beds and paving.