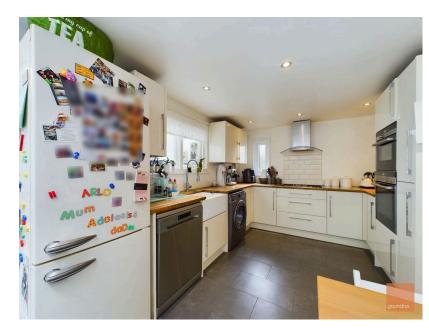

The large sitting room has beamed ceilings, feature stone fireplace housing wood burning stove and stairs rising to the first floor. The modern fitted kitchen/diner has a range of glossy base and wall units, wooden worktop incorporating a Belfast sink unit. gas hob with hood above, eye level electric double oven and grill, plumbing for dishwasher and washing machine.