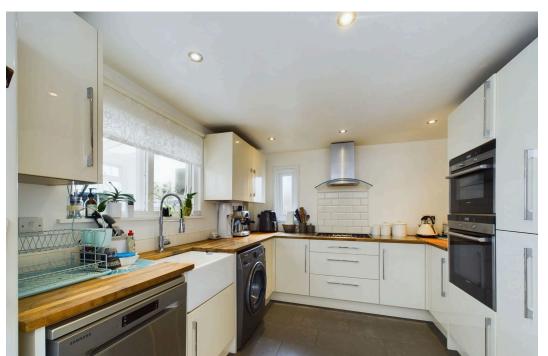

The large sitting room has beamed ceilings, feature stone fireplace housing wood burning stove and stairs rising to the first floor. The modern fitted kitchen/diner has a range of glossy base and wall units, wooden worktop incorporating a Belfast sink unit. gas hob with hood above, eye level electric double oven and grill, plumbing for dishwasher and washing machine.

Tanura Frankald

Spacious Character Cottage
Three Bedrooms

· Modern Bathroom Suite

Fitted Kitchen/Diner

Gas Fired Heating

· Double Glazing

Large Sitting Room

Conservatory