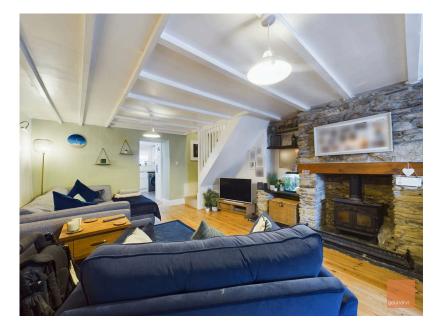

The large sitting room has beamed ceilings, feature stone fireplace housing wood burning stove and stairs rising to the first floor. The modern fitted kitchen/diner has a range of glossy base and wall units, wooden worktop incorporating a Belfast sink unit. gas hob with hood above, eye level electric double oven and grill, plumbing for dishwasher and washing machine.

Tanura Frankald

Spacious Character Cottage
Three Bedrooms

· Modern Bathroom Suite

Fitted Kitchen/Diner

Gas Fired Heating

· Double Glazing

Large Sitting Room

Conservatory