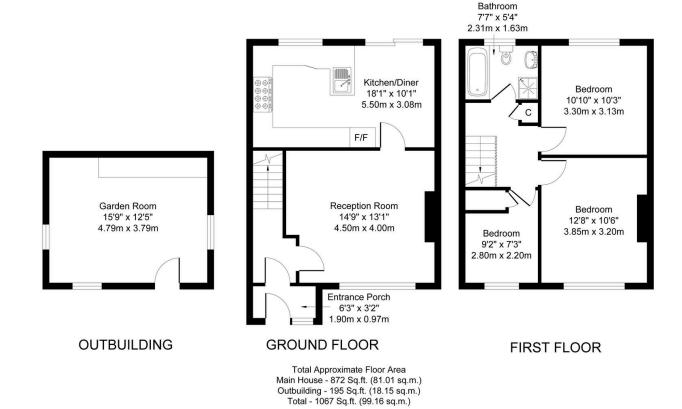

## Guide Price £190,000 - £210,000

This modern three-bedroom mid-terrace home in Clifton, Nottingham, offers a unique combination of style, comfort, and practicality. Lovingly maintained by the current owner, it is presented in impeccable condition, requiring very little further work and ready to welcome its new owners. The flexible layout ensures that it can adapt to suit a variety of needs, while the converted garden room and low-maintenance garden enhance the property's appeal further.

## **Key Features**

- · CG0973
- · Kitchen Diner
- Modern Exterior
- Off Street Driveway Parking
- · Easy M1 Access

- · 3 Bedroom Family Home
- Wonderful Condition
- · Large Garden Room
- Fantastic Public Transport Links
- · Move Straight In