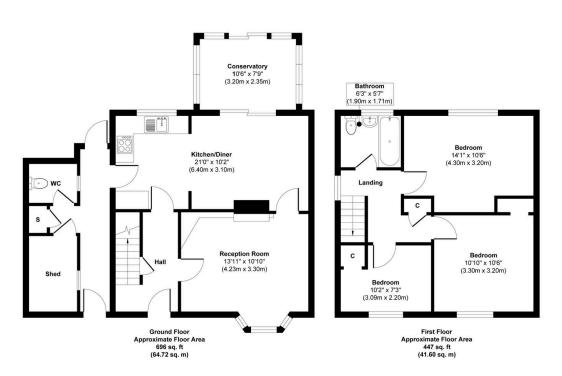

Approx. Gross Internal Floor Area 1143 sq. ft / 106.32 sq. m

Guide Price £220,000 - £240,000

**REF: CG0973** 

Welcome to this spacious three-bedroom semi-detached family home, nestled on an expansive corner plot in Clifton, Nottingham. This delightful property combines both comfort and modern living with practicality and convenience, making it an ideal choice for families, couples, or anyone