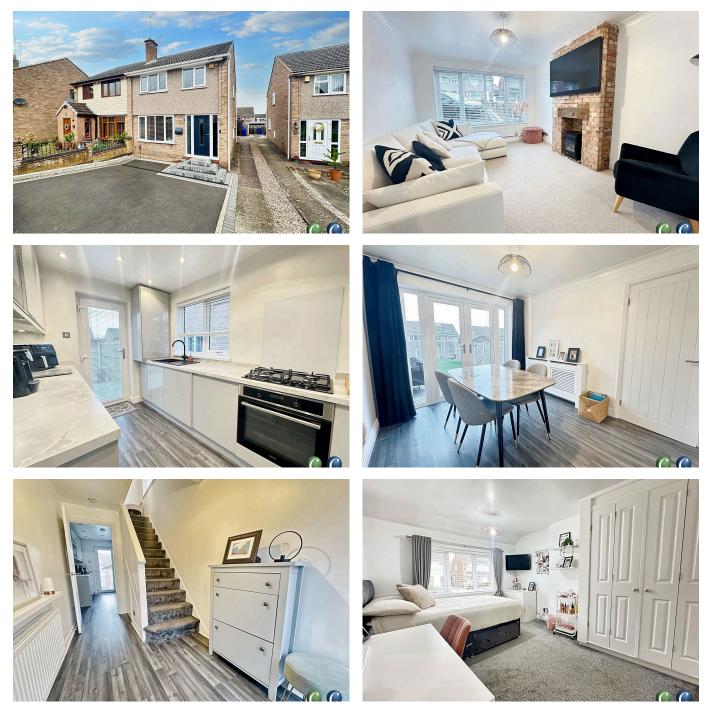

## Watkiss Drive, Rugeley, WS15 2PN

£225,000

## 🛤 3 🚰 1 🚘 2

t: 01889 583377

e: sales@cresidential.co.uk

www.cresidential.co.uk

aea | propertymark rightmove PROTECTED

zoopla OnTheMarket

- IMMACULATELY PRESENTED THROUGHOUT
- TWO RECEPTION ROOMS
- REAR GARDEN
- POPULAR RESIDENTIAL LOCATION

- THREE BEDROOMS
- MODERN FITTED KITCHEN
- OFF ROAD PARKING
- VIEWING ESSENTIAL

.

This floorplan is only for illustrative purposes and is not to scale. Measurements of rooms, doors, windows, and any items are approximate and no responsibility is taken for any error, omission or mis-statement. Icons of items such as bathroom suites are representations only and may not look like the real items. Made with Made Snappy 360.