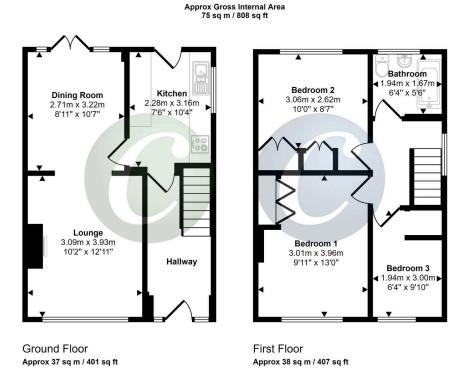

- THREE BEDROOMS
- MODERN FITTED KITCHEN
- OFF ROAD PARKING
- VIEWING ESSENTIAL

.

This floorplan is only for illustrative purposes and is not to scale. Measurements of rooms, doors, windows, and any items are approximate and no responsibility is taken for any error, omission or mis-statement. Icons of items such as bathroom suites are representations only and may not look like the real items. Made with Made Snappy 360.