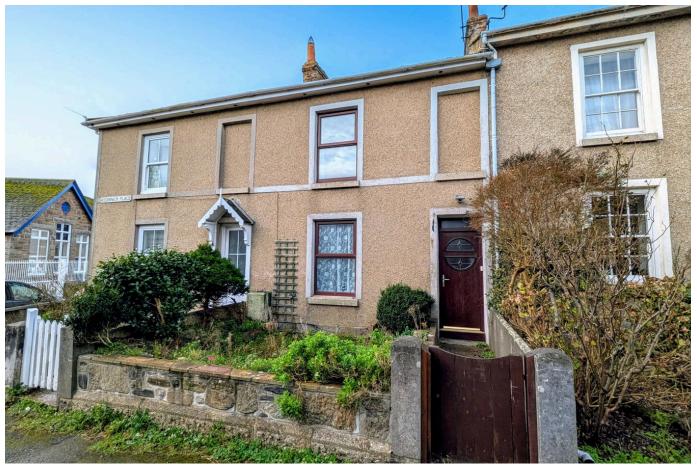

## Redinnick Place, Penzance TR18

Guide Price £230,000

- OFFERED TO THE MARKET WITH NO ONWARD CHAIN
- UPVC DOUBLE GLAZING
- ENCLOSED COURTYARD GARDEN TO THE REAR
- CLOSE TO LOCAL AMENITIES AND PRIMARY SCHOOLING

- TWO BEDROOM MID-TERRACE TOWN HOUSE
- LOCATED TO THE SEAWARD SIDE OF PENZANCE TOWN
- REQUIRES MODERNISATION THROUGHOUT
- EPC RATING F27 / COUNCIL TAX BAND B

\*\*\* CHAIN FREE \*\*\* - A two double bedroom mid-terrace property that is located within this popular residential area to the fringe of Penzance town and is within a short distance to the Penzance promenade. The property, despite requiring modernisation, benefits from uPVC double glazing along with a front garden and a good size rear courtyard.