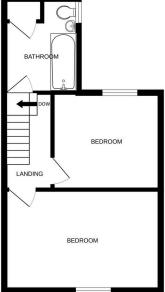

1ST FLOOR

- GOOD SIZE REAR COURTYARD WITH OUTBUILDING

GROUND FLOOR

White every attempt has been made to ensure the accuracy of the floorplan contained here, measuremen of doors, windows, rooms and any other items are approximate and no responsibility is taken for any erroomission or mis-statement. This plan is for illustrative purposes only and should be used as such by any prospective purchaser. The services, systems and appliances shown have not been tested and no guaran as to their operability or efficiency can be given.