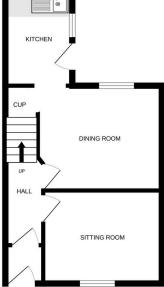

1ST FLOOR

- GOOD SIZE REAR COURTYARD WITH OUTBUILDING

GROUND FLOOR

White every attempt has been made to ensure the accuracy of the floorplan contained here, measuremen of doors, windows, rooms and any other items are approximate and no responsibility is taken for any erroomission or mis-statement. This plan is for illustrative purposes only and should be used as such by any prospective purchaser. The services, systems and appliances shown have not been tested and no guaran as to their operability or efficiency can be given.