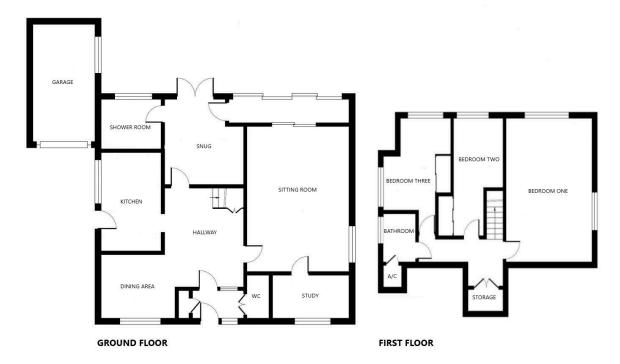

THIS FLOORPLAN IS FOR ILLUSTRATIVE PURPOSES ONLY AND IS NOT TO SCALE.

An ideal opportunity has arisen to purchase this deceptively spacious three bedroom family home that is nestled along a peaceful cul-de-sac within the village of Rosudgeon. The property itself occupies a larger than average plot and enjoys lovely far reaching countryside and coastal views from the rear. The property benefits from uPVC double glazing, ample parking along with a garage and gardens to both front and rear.