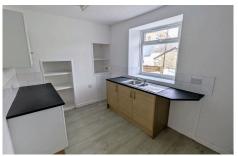

The property is warmed via electric heaters with accommodation in brief comprising living room and kitchen to the ground floor with the two bedrooms and shower room to the first floor whilst to the lower ground floor is a useful hobbies room along with a utility room.