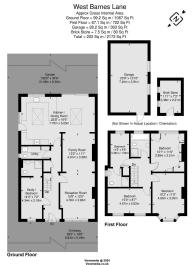

## Motspur Park, Semi Detached - Large Garden

Guide Price £1,150,000

• Extended Five Bedroom Semi • Popular Residential Location **Detached Family Home** (2,172 Sq.Ft)

 Modern Interiors and Quality
Three Reception Areas Finish

• Property Ref: DA 0587

Beautifully presented and significantly extended five bedroom, three bathroom, semi detached family home (2,172 Sq.Ft) with off street parking, garage and large private garden. Ideally situated in a popular residential road close to Motspur Park station and amenities and offering spacious accommodation with modern interiors throughout. Property Ref: DA 0587.

Whilst every attempt his been made to ensure the accuracy of finit floor plan, measurements of doors, windows and rooms are approximate and no responsibility is taken for any error or omission. This illustration is for identification purpose only. Not drawn to scale, unless stated.