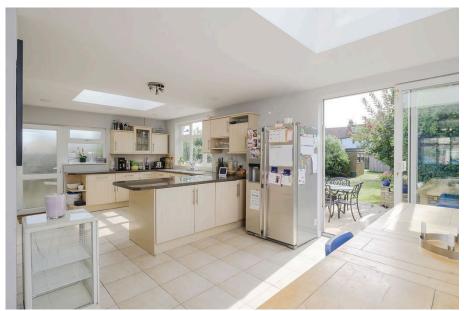

 Wonderful Well Equipped Kitchen/Diner

 Three Bath/Shower Rooms (Two En-Suite)

· Large Garden with Brick Built · Off Street Parking and Store

Garage to Rear

 Close to Motspur Park Station, Schools and **Amenities** 

• Property Ref: DA 0587

Beautifully presented and significantly extended five bedroom, three bathroom, semi detached family home (2,172 Sq.Ft) with off street parking, garage and large private garden. Ideally situated in a popular residential road close to Motspur Park station and amenities and offering spacious accommodation with modern interiors throughout. Property Ref: DA 0587.