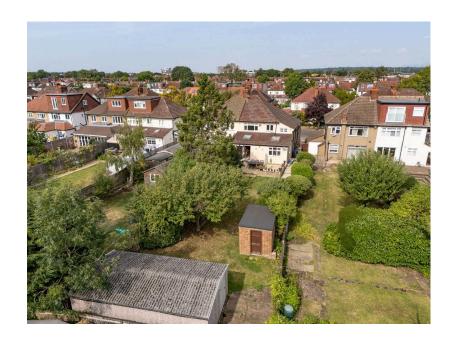

 Wonderful Well Equipped Kitchen/Diner

 Three Bath/Shower Rooms (Two En-Suite)

· Large Garden with Brick Built · Off Street Parking and Store

Garage to Rear

 Close to Motspur Park Station, Schools and **Amenities** 

• Property Ref: DA 0587

Beautifully presented and significantly extended five bedroom, three bathroom, semi detached family home (2,172 Sq.Ft) with off street parking, garage and large private garden. Ideally situated in a popular residential road close to Motspur Park station and amenities and offering spacious accommodation with modern interiors throughout. Property Ref: DA 0587.