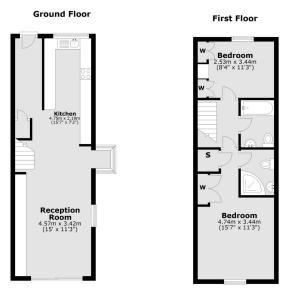

1

Two Bedrooms

- Two Bathrooms
- Through Reception room with Modern well equipped open dining space
  - kitchen
- Period Charm with Modern Interiors
- Conveniently Located for Wimbledon Village High Street and Wimbledon
- Private Parking and Private Garden
- Attnactive Period End of Terrace Property
- Exceptional Wimbledon Village Location
- EPC C Property Ref DA0587





A charming period two-bedroom, two-bathroom end of terrace house with a private garden and parking, superbly located in the heart of Wimbledon Village, a picturesque setting close to the stables, boutiques and restaurants of the village and the green open spaces of Wimbledon common and excellent connections nearby with mainline and district line services at Wimbledon to central London. Property Ref: DA0587















Total area: approx. 73.7 sq. metres (793.5 sq. feet)