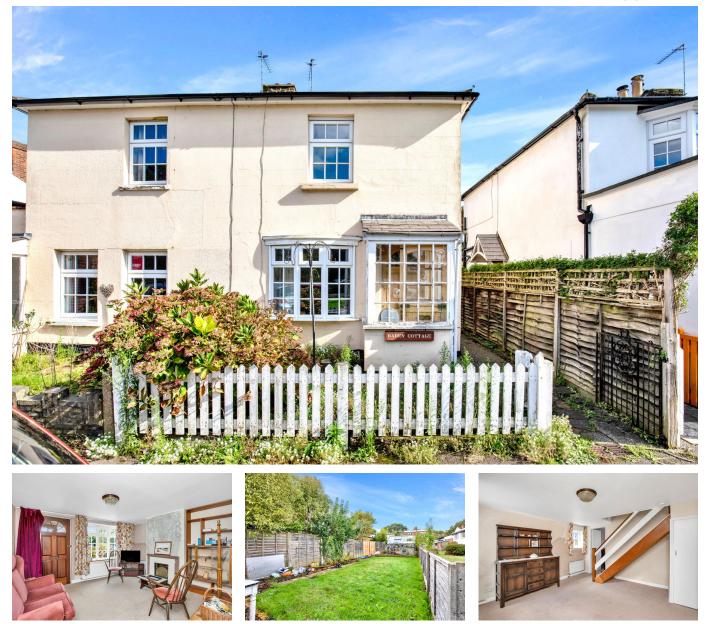

### Weston Green, Thames Ditton, KT7

Offers Over £550,000

2 🚰 1 🚘 2

Enviably situated in a sought after village setting, this attractive two bedroom semi detached property (892 Sq.Ft) with large private garden and no onward chain. Offering well proportioned, character accommodation, with enormous scope for upgrade, improvement, and potential extension, STPP. Property Ref; DA0587

### **Key Features**

- Attractive Two Bedroom Semi Detached House (892 Sq.Ft)
- Scope for Modernisation and Upgrade
- Two Bright and Spacious Reception Rooms
- First Floor Bathroom and Downstairs WC

- Sought After Village Location
- Potential for Extension STPP
- Well Equipped Kitchen and Separate
  Utility
- Large Garden
- Close to Excellent Transport Links, Schools and Amenities

#### • No Chain