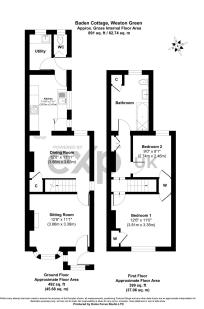

## Weston Green, Thames Ditton, KT7

Offers Over £1,115,000

**⊨** 5 **⊢** 2 **⊡** 4

- FANTASTIC CONVERSION
  OPPORTUNITY
  Two Separate Adjoining Semi
  Detached Cottages
- Sought After Village Location Excellent Potential for Upgrade and/or Conversion
- Fantastic Scope for Extension, STPP
- Bright and Spacious Accommodation

Large Garden

- No Chain
- Close to Esher and Thames
  Prop Ditton Stations, and Amenities
- Property Ref; DA0587

Fantastic opportunity to purchase two adjoining semi detached properties, each with large private garden and no onward chain, superbly situated in the heart of Weston Green, close to transport links and amenities. Offering considerable scope for upgrade, conversion, and potential extension, STPP.