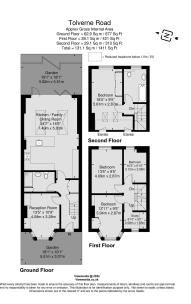

## Tolverne Road, West Wimbledon, SW20

£1,250,000

- Stunning Four Bedroom plus
  Sought After Raynes Park/ Study Victorian Terraced House (1,411 Sq.Ft)
- Period Èlegance and Stylish Interiors
- Inviting Front Aspect Reception with Fireplace
- Delightful Low Maintenance
  Close to Raynes Park Station Garden
- Easy Access Shops, Schools Property Ref: DA0587 and Amenities

- West Wimbledon Location
- Impressive Open Plan Kitchen/Diner/Family Room
- Two Luxury Bath/Shower Rooms

Stunning four bedroom plus study Victorian terraced family home (1,411 Sq.Ft) with all-weather surface garden, superbly situated in a sought after residential location. Offering beautifully appointed, extended living space, with a wealth of period appeal - ideal for modern family life - moments from Raynes Park station, schools and amenities. Property Ref: DA0587