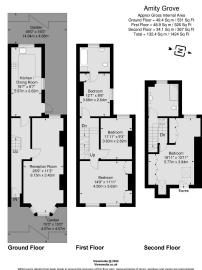

## Amity Grove, West Wimbledon, SW20

£1,000,000

- Attractive Four Bedroom Victorian Family Home (1,424 Sq.Ft)
- Sought After Residential Location
- Scope to Further Extend and Double Length Reception Upgrade, STPP
  - Room
- Well Equipped Kitchen/Diner
  Two Bath/Shower Rooms
- West Facing Garden Off Street Parking
- Close to Raynes Park Station Property Ref: DA0587 and High Street

Attractive four bedroom Victorian family home (1,424 Sq. Ft) with a west facing garden, ideally situated moments from Raynes Park station, excellent schools and a variety of High Street amenities. Offering spacious accommodation with a wealth of period appeal, with additional scope to upgrade and further extend, STPP. Property Ref: DA0587

Whist every attempt has been made to ensure the acoustry of this force right. Recognized that the second and no responsibility is taken for any error or orisiston. This illustration is for inferification purpose only. Not drawn to scale, unless statement of the control inferior purpose only. Not drawn to scale, unless statement of the control inferior for the purpose only. The drawn to scale, unless statement of the drawn to the drawn the drawn to the purpose only.