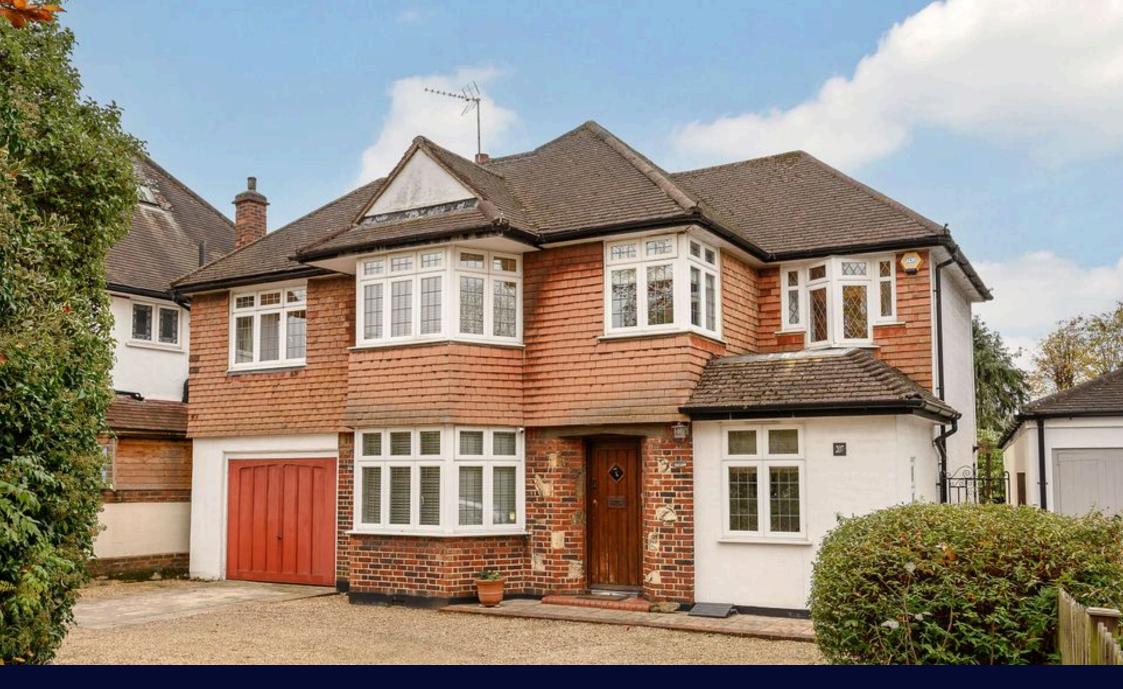

## Coombe Lane, West Wimbledon, SW20

£1,695,000

- Beautiful Four Bedroom **Detached Family Home** (1,789 Sq.Ft)
- Further Extension Potential. **STPP**
- Well Equipped Eat-In Kitchen/ Two Shower Rooms (One En-Diner
- · South Facing Garden Backing · Garage and Carriage onto Playing Fields
- Close to Transport Links, Schools and Amenities

- Sought After Residential Location
- Two Stunning Reception Rooms
- Suite) Plus Guest WC
- Driveway
- Property Ref: DA 0587

Beautiful four bedroom detached family home (1,789 Sq.Ft) with carriage driveway providing off street parking for multiple vehicles, garage and south facing garden backing onto open playing fields. Offering significantly extended and superbly appointed accommodation with modern interiors and quality finish, plus additional extension potential if desired, STPP. Property Ref: DA 0587