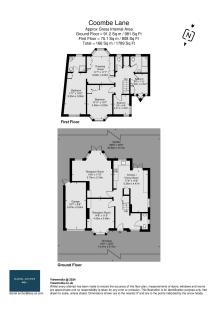

## Coombe Lane, West Wimbledon, SW20

£1,695,000

- Beautiful Four Bedroom **Detached Family Home** (1,789 Sq.Ft)
- Further Extension Potential. **STPP**
- Well Equipped Eat-In Kitchen/ Two Shower Rooms (One En-Diner
- · South Facing Garden Backing · Garage and Carriage onto Playing Fields
- Close to Transport Links, Schools and Amenities

- Sought After Residential Location
- Two Stunning Reception Rooms
- Suite) Plus Guest WC
- Driveway
- Property Ref: DA 0587

Beautiful four bedroom detached family home (1,789 Sq.Ft) with carriage driveway providing off street parking for multiple vehicles, garage and south facing garden backing onto open playing fields. Offering significantly extended and superbly appointed accommodation with modern interiors and quality finish, plus additional extension potential if desired, STPP. Property Ref: DA 0587