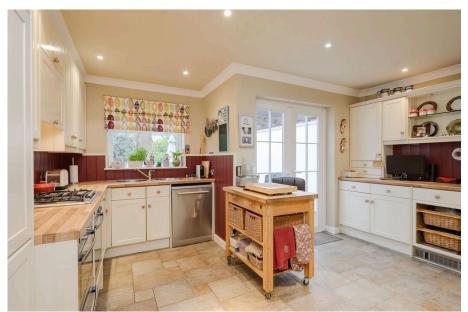

## Coombe Lane, West Wimbledon, SW20

£1,695,000

- Beautiful Four Bedroom **Detached Family Home** (1,789 Sq.Ft)
- Further Extension Potential. **STPP**
- Well Equipped Eat-In Kitchen/ Two Shower Rooms (One En-Diner
- · South Facing Garden Backing · Garage and Carriage onto Playing Fields
- Close to Transport Links, Schools and Amenities

- Sought After Residential Location
- Two Stunning Reception Rooms
- Suite) Plus Guest WC
- Driveway
- Property Ref: DA 0587

Beautiful four bedroom detached family home (1,789 Sq.Ft) with carriage driveway providing off street parking for multiple vehicles, garage and south facing garden backing onto open playing fields. Offering significantly extended and superbly appointed accommodation with modern interiors and quality finish, plus additional extension potential if desired, STPP. Property Ref: DA 0587