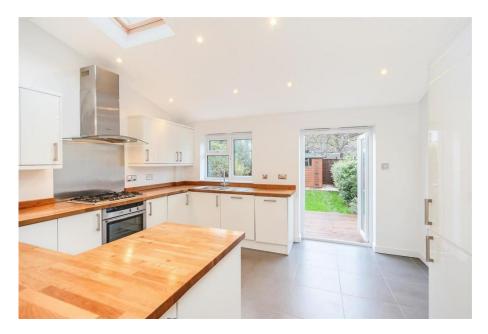

• Sought After South Park

Gardens Grid Location

 Bright and Spacious Double Length Through Reception

Family Bathroom, Principal

En-Suite and Guest WC

Short Walk to Wimbledon

Station

Well presented three bedroom, two bathroom, end of terrace Victorian property (1,154 Sq.Ft) with private garden, enviably situated in the sought after South Park Gardens grid, just a short walk from Wimbledon station and town centre. Offering bright and spacious accommodation over three floors, with modern interiors, neutral finish and period charm. Property Ref: DA 0587