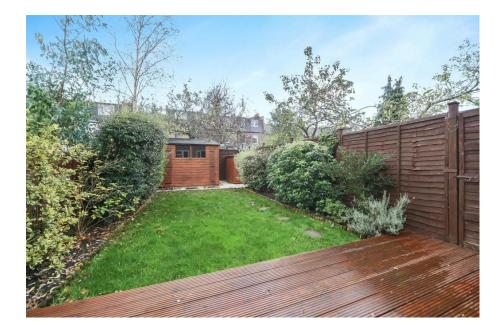

• Sought After South Park

Gardens Grid Location

 Bright and Spacious Double Length Through Reception

Family Bathroom, Principal

En-Suite and Guest WC

Short Walk to Wimbledon

Station

Well presented three bedroom, two bathroom, end of terrace Victorian property (1,154 Sq.Ft) with private garden, enviably situated in the sought after South Park Gardens grid, just a short walk from Wimbledon station and town centre. Offering bright and spacious accommodation over three floors, with modern interiors, neutral finish and period charm. Property Ref: DA 0587