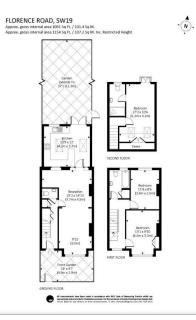

## £1,095,000

🍋 3 🖕 2 🚘 1

- Well Presented Three Bedroom End of Terrace House (1,154 Sq.Ft)
- Period Appeal and Modern
  Interiors
- Stunning Well Equipped Fitted Kitchen
- Delightful Private Garden
- Close to Shops, Schools and 
   Property Ref: DA 0587
   Amenities

• Sought After South Park

Gardens Grid Location

 Bright and Spacious Double Length Through Reception

Family Bathroom, Principal

En-Suite and Guest WC

Short Walk to Wimbledon

Station

Well presented three bedroom, two bathroom, end of terrace Victorian property (1,154 Sq.Ft) with private garden, enviably situated in the sought after South Park Gardens grid, just a short walk from Wimbledon station and town centre. Offering bright and spacious accommodation over three floors, with modern interiors, neutral finish and period charm. Property Ref: DA 0587