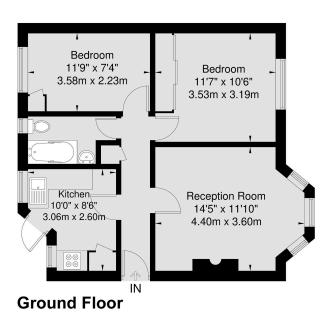

## West Barnes Lane, New Malden, KT3

£365,000

Well presented two bedroom ground floor flat (546 Sq.Ft), set within a popular purpose built block with direct access to attractive communal grounds and residents parking, ideally located within a short distance of Raynes Park station and local amenities. Offering bright and spacious accommodation with modern interiors and neutral decor throughout. Property Ref: DA 0587

- Fantastic Raynes Park/New Malden Location
- Bright Front Aspect Reception with Feature Bay
- · Bathroom with White Suite
- Residents Parking
- Property Ref: DA 0587

Malden Court
Approx Gross Internal Area
Ground Floor = 50.8 Sq m / 546 Sq Ft