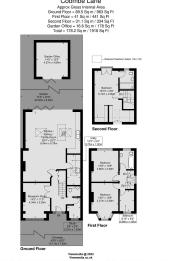

## 288 Coombe Lane

£1,900,000

**4** 🖺 2 🚍 2

Newly renovated & extended
Miele kitchen appliances

Solid Quartz kitchen island
Quooker tap

Solid Oak flooring
Underfloor heating

Burlington Sanitary ware
Bluetooth enabled sound system

Four bedrooms

Two bathrooms (one en-suite)

Drawing room

Impressive kitchen/dining/entertaining room