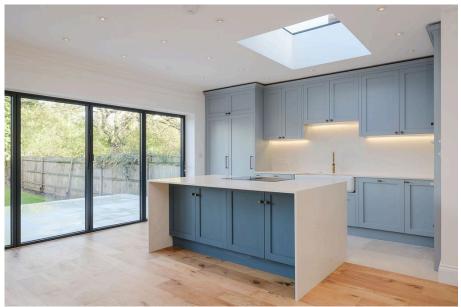

## 288 Coombe Lane

£1,900,000

**4** 🖺 2 🚍 2

Newly renovated & extended
Miele kitchen appliances

Solid Quartz kitchen island
Quooker tap

Solid Oak flooring
Underfloor heating

Burlington Sanitary ware
Bluetooth enabled sound system

Every detail has been carefully considered, seamlessly blending period charm with contemporary elegance, particularly in the beautifully crafted rear ground-floor extension. Superior fixtures, fittings, and expertly executed joinery elevate this four-bedroom family home to a truly luxurious standard.

Four bedrooms

Two bathrooms (one en-suite)

Drawing room

Impressive kitchen/dining/entertaining room