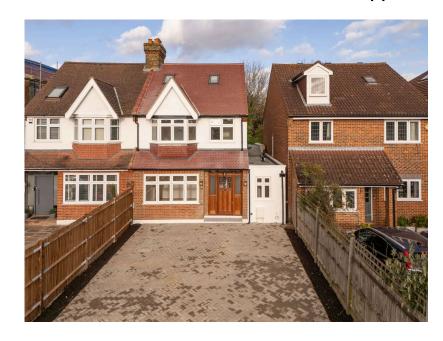

## 288 Coombe Lane

£1,900,000

**4** 🖺 2 🚍 2

Newly renovated & extended
Miele kitchen appliances

Solid Quartz kitchen island
Quooker tap

Solid Oak flooring
Underfloor heating

Burlington Sanitary ware
Bluetooth enabled sound system

No onward chain
Property Ref GB1089

An exceptional semi-detached residence, extensively renovated and extended to an impeccable standard, offering thoughtfully designed accommodation ideal for modern family living.