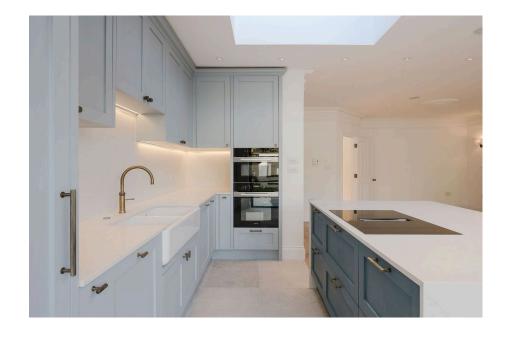

## 288 Coombe Lane

£1,900,000

**4** 🖺 2 🚍 2

Newly renovated & extended
Miele kitchen appliances

Solid Quartz kitchen island
Quooker tap

Solid Oak flooring
Underfloor heating

Burlington Sanitary ware
Bluetooth enabled sound system

Every detail has been carefully considered, seamlessly blending period charm with contemporary elegance, particularly in the beautifully crafted rear ground-floor extension. Superior fixtures, fittings, and expertly executed joinery elevate this four-bedroom family home to a truly luxurious standard.

Four bedrooms

Two bathrooms (one en-suite)

Drawing room

Impressive kitchen/dining/entertaining room