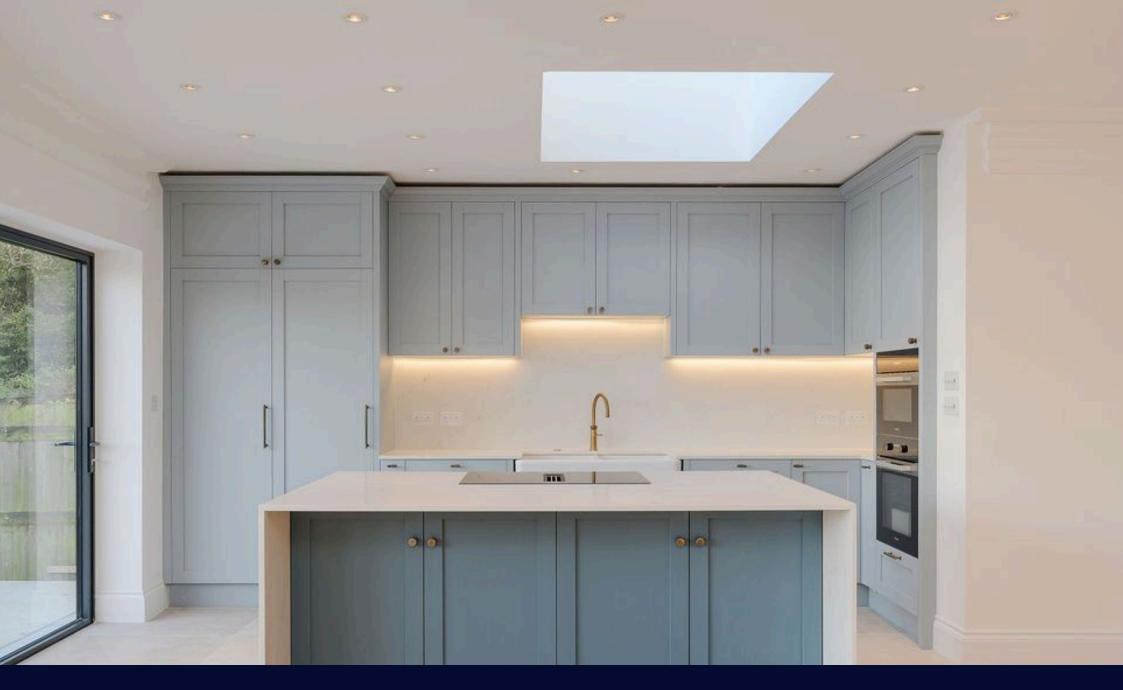

## 288 Coombe Lane

£1,900,000

**4** 🖺 2 🚍 2

Newly renovated & extended
Miele kitchen appliances

Solid Quartz kitchen island
Quooker tap

Solid Oak flooring
Underfloor heating

Burlington Sanitary ware
Bluetooth enabled sound system

Every detail has been carefully considered, seamlessly blending period charm with contemporary elegance, particularly in the beautifully crafted rear ground-floor extension. Superior fixtures, fittings, and expertly executed joinery elevate this four-bedroom family home to a truly luxurious standard.

Four bedrooms

Two bathrooms (one en-suite)

Drawing room

Impressive kitchen/dining/entertaining room